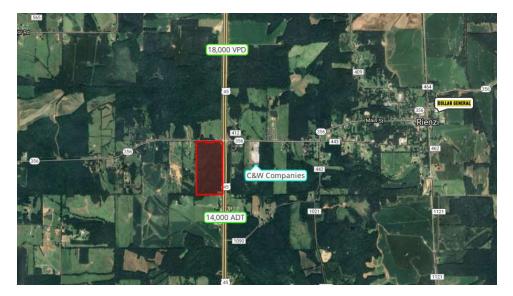

#### **PROPERTY OVERVIEW**

The +/- 80 acre property is located at the intersection of US-45 and MS-356 in Rienzi, Mississippi. The tract is covered entirely in pines with hardwoods scattered throughout. The Property is highly visible from the interstate and has over 2,300 feet of frontage on US-45. Rienzi sits at a midpoint between Corinth and Booneville and benefits from the number of drivers who commute regularly between Tupelo and Corinth. The Property is well suited for a number of uses including; commercial uses such as convenience stores or industrial facilities, residential land, agriculture, timberland investments, or hunting and recreational land with the upside of long term holding for a profit.

#### **HIGHLIGHTS**

- Interstate Visibility
- Mature Pine & Hardwoods
- 2,300+ Feet of Interstate Frontage