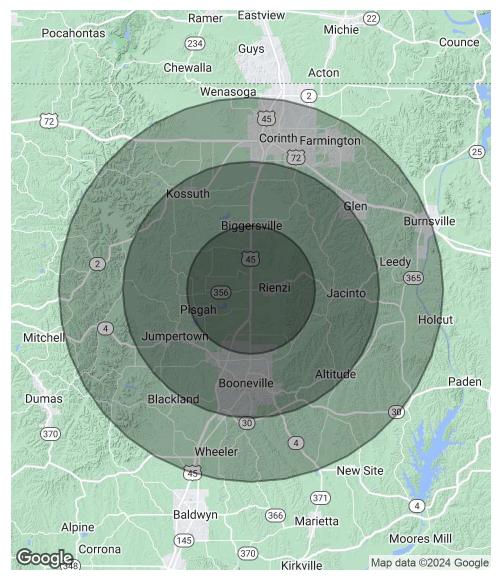

# MISSISSIPPI 356 AT US-45 Rienzi, MS 38865

| POPULATION          | 5 MILES   | 10 MILES  | 15 MILES  |
|---------------------|-----------|-----------|-----------|
| Total Population    | 4,059     | 22,920    | 65,138    |
| Average Age         | 42        | 40        | 41        |
| HOUSEHOLDS & INCOME | 5 MILES   | 10 MILES  | 15 MILES  |
| Total Households    | 1,630     | 8,812     | 26,413    |
| # of Persons per HH | 2.5       | 2.6       | 2.5       |
| Average HH Income   | \$78,146  | \$71,720  | \$72,540  |
| Average House Value | \$179,083 | \$165,307 | \$171,446 |