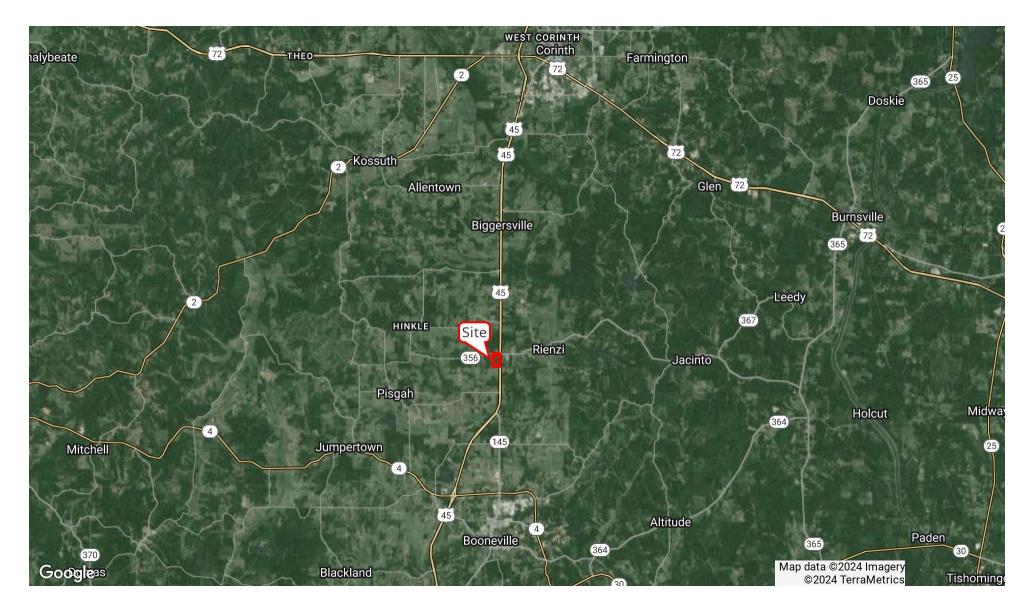

#### **PROPERTY OVERVIEW**

The +/- 80 acre property is located at the intersection of US-45 and MS-356 in Rienzi, Mississippi. The tract is covered entirely in pines with hardwoods scattered throughout. The Property is highly visible from the interstate and has over 2,300 feet of frontage on US-45. Rienzi sits at a midpoint between Corinth and Booneville and benefits from the number of drivers who commute regularly between Tupelo and Corinth. The Property is well suited for a number of uses including; commercial uses such as convenience stores or industrial facilities, residential land, agriculture, timberland investments, or hunting and recreational land with the upside of long term holding for a profit.