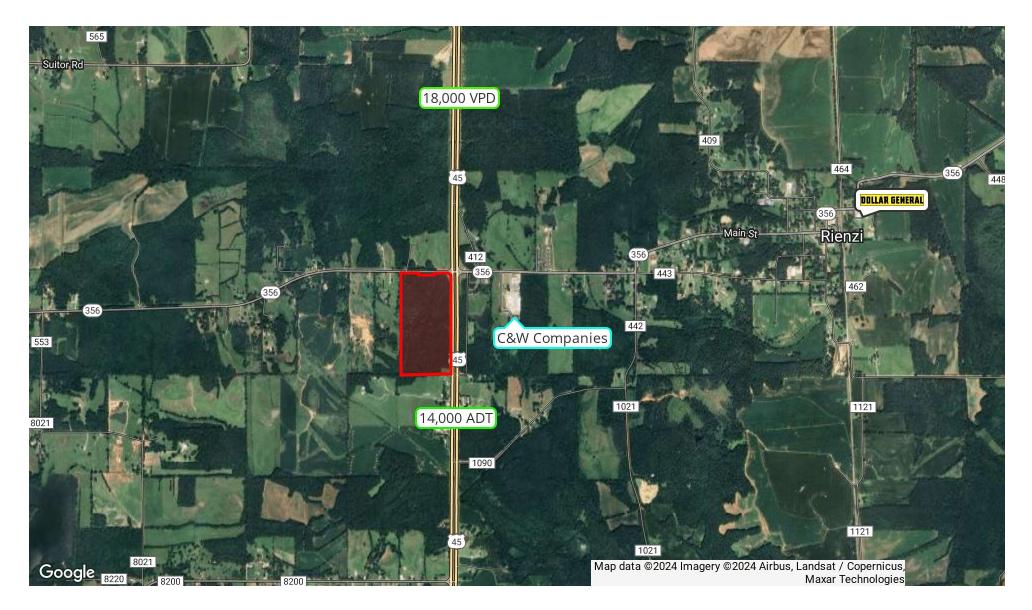

#### **PROPERTY OVERVIEW**

The +/- 80 acre property is located at the intersection of US-45 and MS-356 in Rienzi, Mississippi. The tract is covered entirely in pines with hardwoods scattered throughout. The Property is highly visible from the interstate and has over 2,300 feet of frontage on US-45. Rienzi sits at a midpoint between Corinth and Booneville and benefits from the number of drivers who commute regularly between Tupelo and Corinth. The Property is well suited for a number of uses including; commercial uses such as convenience stores or industrial facilities, residential land, agriculture, timberland investments, or hunting and recreational land with the upside of long term holding for a profit.

#### **HIGHLIGHTS**

- Interstate Visibility
- Mature Pine & Hardwoods
- 2,300+ Feet of Interstate Frontage