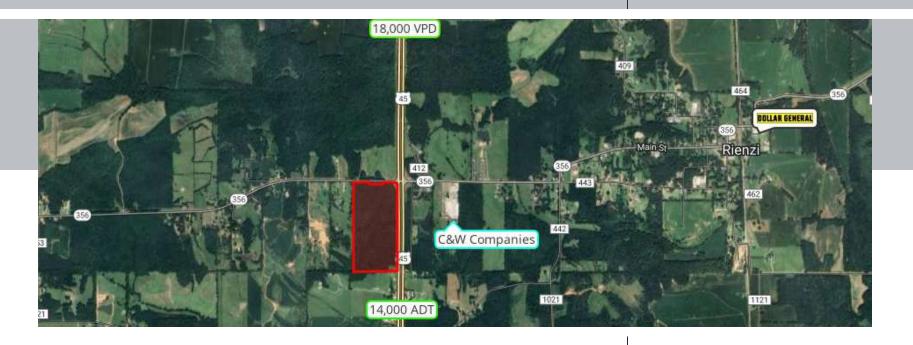

#### **PROPERTY OVERVIEW**

The +/- 80 acre property is located at the intersection of US-45 and MS-356 in Rienzi, Mississippi. The tract is covered entirely in pines with hardwoods scattered throughout. The Property is highly visible from the interstate and has over 2,300 feet of frontage on US-45. Rienzi sits at a midpoint between Corinth and Booneville and benefits from the number of drivers who commute regularly between Tupelo and Corinth. The Property is well suited for a number of uses including; commercial uses such as convenience stores or industrial facilities, residential land, agriculture, timberland investments, or hunting and recreational land with the upside of long term holding for a profit.

#### **HIGHLIGHTS**

- Interstate Visibility
- Mature Pine & Hardwoods
- 2,300+ Feet of Interstate Frontage