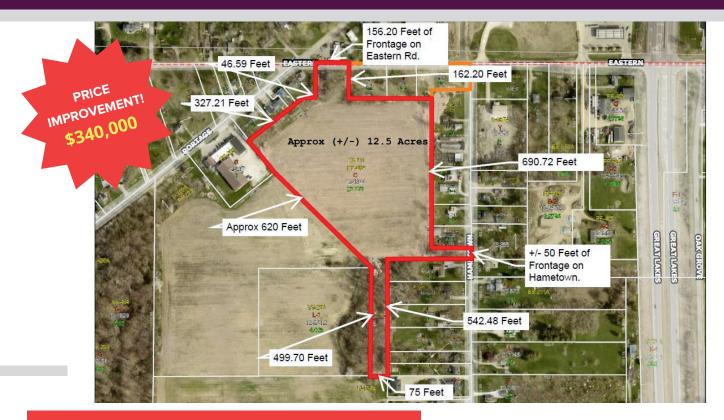

### M-1 Light Industrial

A great opportunity is waiting for you! This 12.5-acre property has a frontage of approx. 156 ft on Eastern Rd and another access point off of Hametown Rd which has approx. 50 ft of frontage. The land lays out nicely without much variation in topography. Zoned Light Industrial, this property encourages a variety of uses including light manufacturing, warehousing, storage facilities, wholesale businesses plus much more. This parcel is subject to a Lot Split. Additional land and/or lot split variations available, anywhere from 3 acres up to 25 acres. Depending on the split, there could be a possibility of 1-3 access points onto the property: Portage St, Eastern Rd and Hametown Rd. See MLS 4474968, 4500923, 4500920, 4500917, 4500926. Close to downtown Doylestown and minutes away from the I-77 Alt & Rt 585 interchange. All acreage is approximate and will be determined upon lot split. Call for more details and to schedule your tour of this amazing property.