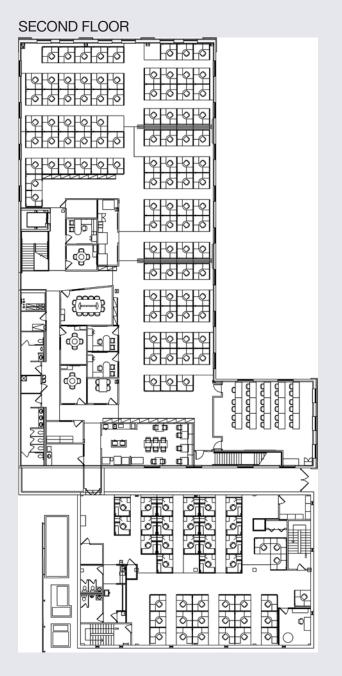

arge open area, with many cubicles
- Furniture, fixtures, and equipment are negotiable

### **SECTION AND A SECTION**

#### Kimberly Kocur Senior Vice President NAI James E. Hanson

o 201 488 5800 x291 kkocur@naihanson.com

#### Beth Meeks Broker/Owner

Meeks Real Estate o 812 886 4000 c 812 291 4000 beth@meeksrealestate.net



#### **PROPERTY DETAILS**

| 1004 State Street | 32,000 SF<br>on .13 acres |
|-------------------|---------------------------|
| Golden Rule B     | 14,381 SF<br>on .21 acres |
| 712 11th Street   | .14 acres                 |
| 1004 State Street | .11 acres                 |
| 1002 State Street | .04 acres                 |

### MJames E. Hanson



## PROPERTY **PHOTOS**







## PROPERTY **PHOTOS**

NAJ James E. Hanson





# FLOOR PLANS

#### **FIRST FLOOR**





LOWER LEVEL



### **Nal James E. Hanson**

ليم في في



# PROPERTY AERIAL

NAIJames E. Hanson



50







1002-1004 STATE STREET | LAWRENCEVILLE, IL

NA James E. Hanson

# **1002-1004** STATE STREET

### **2** FOR MORE INFORMATION

Kimberly Kocur Senior Vice President

NAI James E. Hanson 201 488 5800 x291 kkocur@naihanson.com Beth Meeks Broker/Owner

Meeks Real Estate o 812 886 4000 c 812 291 4000 beth@meeksrealestate.net





ALL ST DE SE

THE INFORMATION CONTAINED HEREIN HAS BEEN OBTAINED FROM SOURCES CONSIDERED TO BE RELIABLE, BUT NO GUARANTEE OF ITS ACCURACY IS MADE BY NAI JAMES E. HANSON. OR MEEKS REAL ESTATE