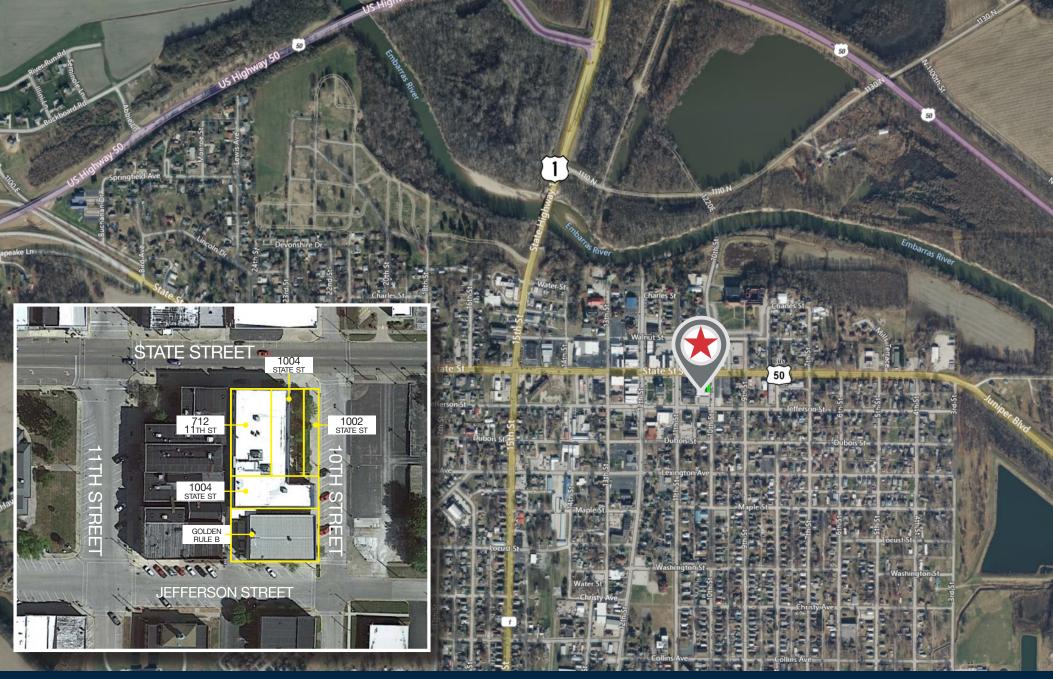

# PROPERTY AERIAL

NAIJames E. Hanson

50

1002-1004 STATE STREET | LAWRENCEVILLE, IL

NA James E. Hanson