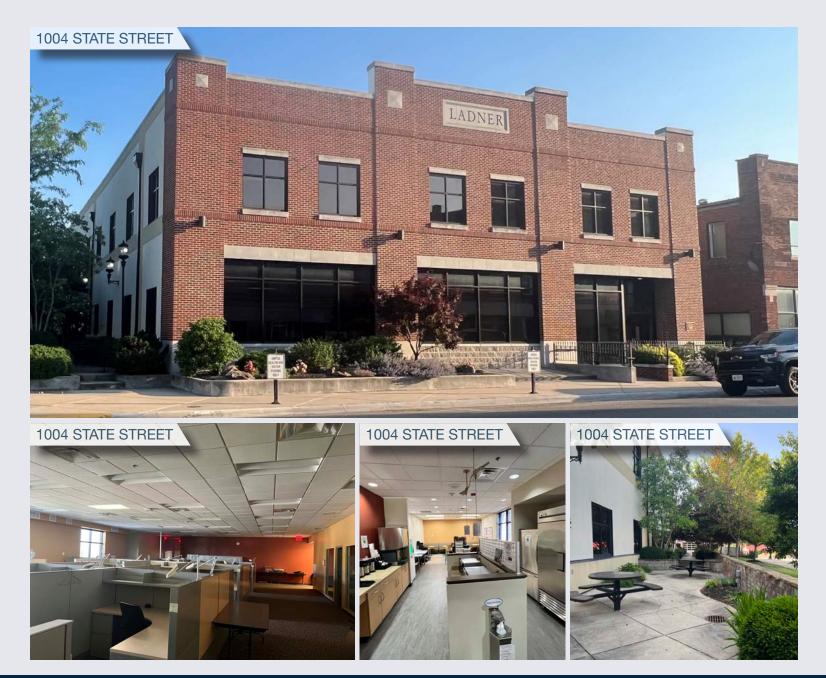

## PROPERTY OVERVIEW

1002-1004 State Street encompasses five (5) different parcels on State Street and 11th Street. The Ladner Building faces State Street while the Golden Rule Building faces 11th Street. This building has been occupied by Golden Rule Insurance Company and in more recent years, UnitedHealth Group. There is a total of 46,381 square feet on .634 acres.

#### **PROPERTY FEATURES**

- Located in the heart of the City of Lawrenceville
- 1002-1004 State Street is a brick-front building that is very well maintained
- Gorgeous interior, second to none in the County
- Several large open area, with many cubicles
- Furniture, fixtures, and equipment are negotiable

## PROPERTY **PHOTOS**