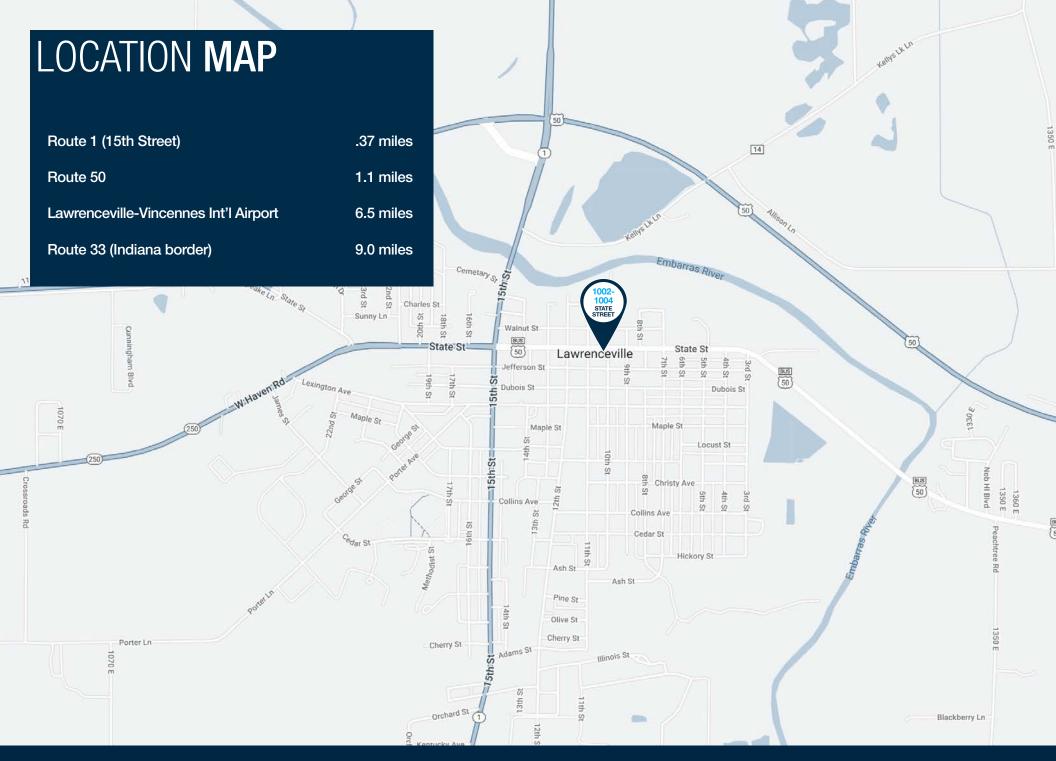

A SECTION**

#### Kimberly Kocur Senior Vice President NAI James E. Hanson

o 201 488 5800 x291 kkocur@naihanson.com

#### Beth Meeks Broker/Owner

Meeks Real Estate o 812 886 4000 c 812 291 4000 beth@meeksrealestate.net



#### **PROPERTY DETAILS**

| 1004 State Street | 32,000 SF<br>on .13 acres |
|-------------------|---------------------------|
| Golden Rule B     | 14,381 SF<br>on .21 acres |
| 712 11th Street   | .14 acres                 |
| 1004 State Street | .11 acres                 |
| 1002 State Street | .04 acres                 |

### MJames E. Hanson



## PROPERTY **PHOTOS**







## PROPERTY **PHOTOS**

NAJ James E. Hanson





# FLOOR PLANS

#### **FIRST FLOOR**





LOWER LEVEL



### **Nal James E. Hanson**

ليم في في



# PROPERTY AERIAL

NAIJames E. Hanson



50







1002-1004 STATE STREET | LAWRENCEVILLE, IL

NA James E. Hanson

# **1002-1004** STATE STREET

### **2** FOR MORE INFORMATION

Kimberly Kocur Senior Vice President

NAI James E. Hanson 201 488 5800 x291 kkocur@naihanson.com Beth Meeks Broker/Owner

Meeks Real Estate o 812 886 4000 c 812 291 4000 beth@meeksrealestate.net





ALL ST DE SE

THE INFORMATION CONTAINED HEREIN HAS BEEN OBTAINED FROM SOURCES CONSIDERED TO BE RELIABLE, BUT NO GUARANTEE OF ITS ACCURACY IS MADE BY NAI JAMES E. HANSON. OR MEEKS REAL ESTATE