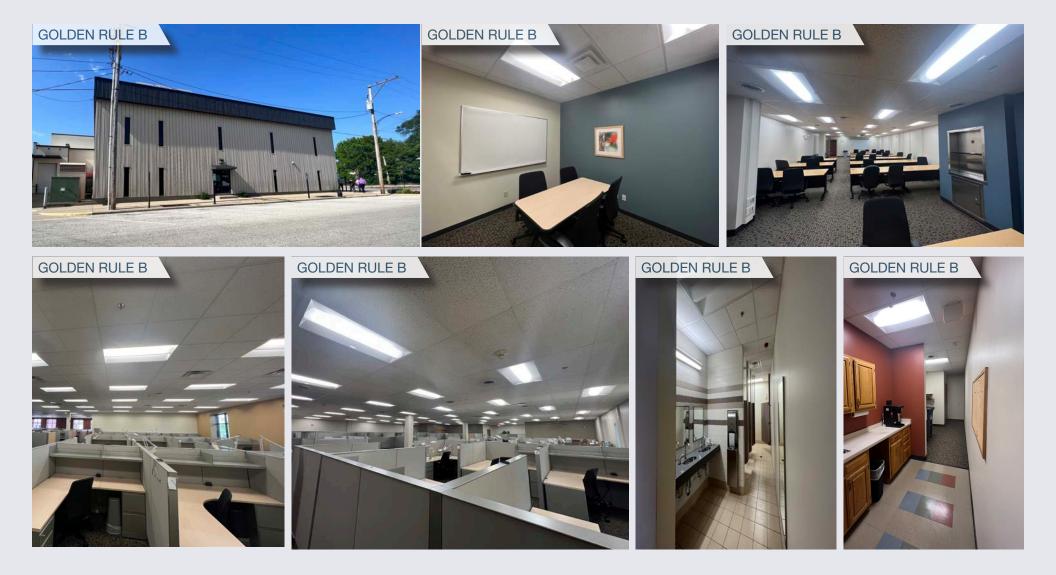

## PROPERTY OVERVIEW

1002-1004 State Street encompasses five (5) different parcels on State Street and 11th Street. The Ladner Building faces State Street while the Golden Rule Building faces 11th Street. This building has been occupied by Golden Rule Insurance Company and in more recent years, UnitedHealth Group. There is a total of 46,381 square feet on .634 acres.

#### **PROPERTY FEATURES**

- Located in the heart of the City of Lawrenceville
- 1002-1004 State Street is a brick-front building that is very well maintained
- Gorgeous interior, second to none in the County
- Several large open area, with many cubicles
- Furniture, fixtures, and equipment are negotiable

## PROPERTY **PHOTOS**