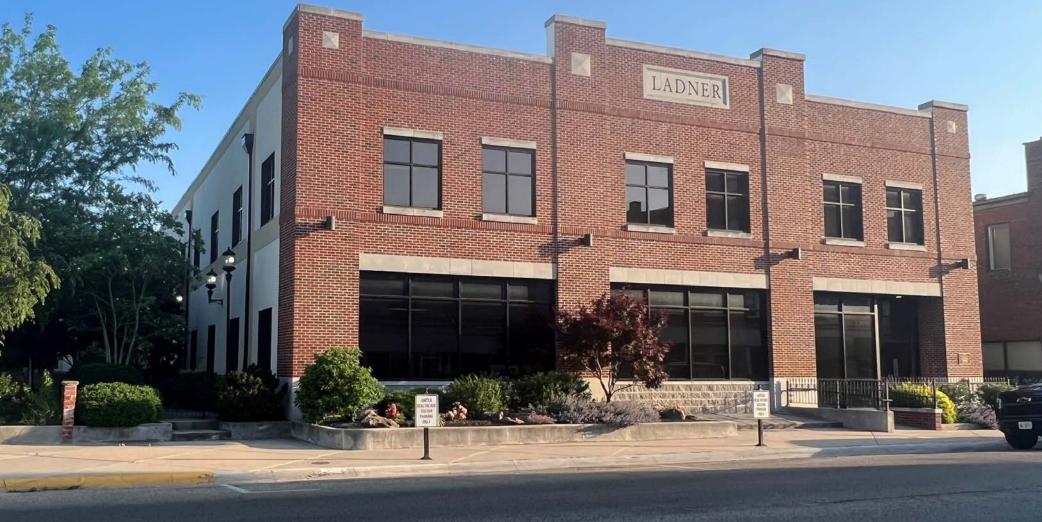

## PROPERTY OVERVIEW

1002-1004 State Street encompasses five (5) different parcels on State Street and 11th Street. The Ladner Building faces State Street while the Golden Rule Building faces 11th Street. This building has been occupied by Golden Rule Insurance Company and in more recent years, UnitedHealth Group. There is a total of 46,381 square feet on .634 acres.

#### **PROPERTY FEATURES**

- Located in the heart of the City of Lawrenceville
- 1002-1004 State Street is a brick-front building that is very well maintained
- Gorgeous interior, second to none in the County
- Several large open area, with many cubicles
- Furniture, fixtures, and equipment are negotiable