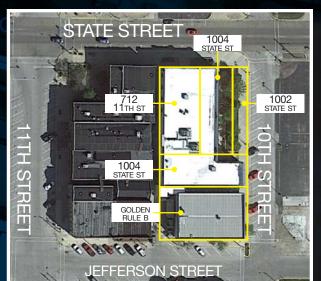

## PROPERTY OVERVIEW

1002-1004 State Street encompasses five (5) different parcels on State Street and 11th Street. The Ladner Building faces State Street while the Golden Rule Building faces 11th Street. This building has been occupied by Golden Rule Insurance Company and in more recent years, UnitedHealth Group. There is a total of 46,381 square feet on .634 acres.

#### **PROPERTY DETAILS**

| 1004 State Street | 32,000 SF<br>on .13 acres |
|-------------------|---------------------------|
| Golden Rule B     | 14,381 SF<br>on .21 acres |
| 712 11th Street   | .14 acres                 |
| 1004 State Street | .11 acres                 |
| 1002 State Street | .04 acres                 |