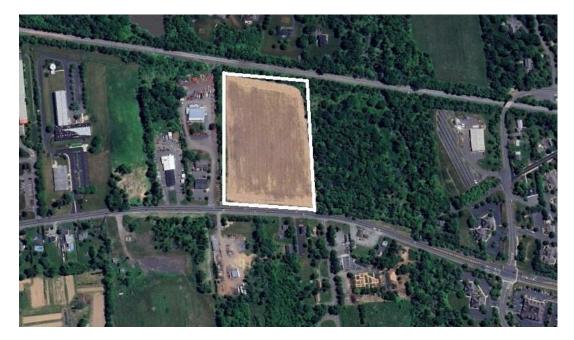

## PENNINGTON LAND FOR SALE: 12 acres, Route 31 North

High and Dry, open, level, a near-ideal site for development:

View From Route 31: Over 550' of frontage

Zoning:

Industrial Commercial (Highway Business/Office Park) Allows for office, retail, assembly, warehouse, recreation, cannabis, more <u>https://ecode360.com/HO4061/home</u> Jim Husselman - Zoning, Hopewell (609)737-0605 ext.6410 Utilities: Site utilities are required, electric and gas accessible to property.

## View From Route 31, driving North