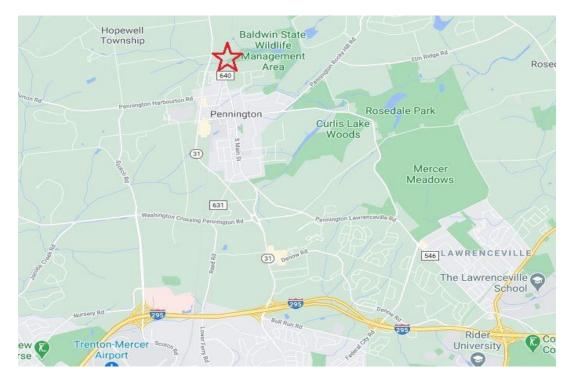

## PENNINGTON LAND FOR SALE: 12 acres, Route 31 North

High and Dry, open, level, a near-ideal site for development:

View From Route 31: Over 550' of frontage

Zoning:

Industrial Commercial (Highway Business/Office Park) Allows for office, retail, assembly, warehouse, recreation, cannabis, more <u>https://ecode360.com/HO4061/home</u> Jim Husselman - Zoning, Hopewell (609)737-0605 ext.6410 Utilities: Site utilities are required, electric and gas accessible to property.