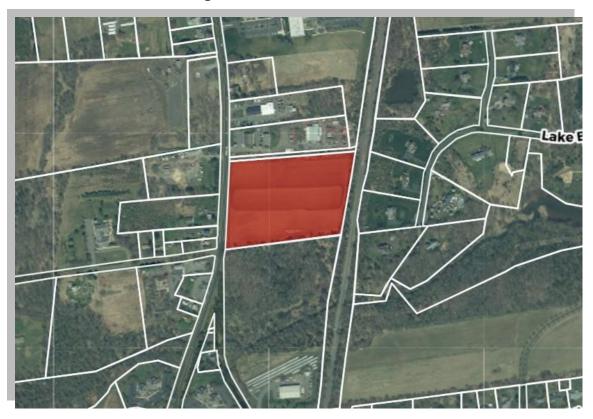

## PENNINGTON LAND FOR SALE: 12 acres, Route 31 North

High and Dry, open, level, a near-ideal site for development:

View From Route 31: Over 550' of frontage

Zoning:

Industrial Commercial (Highway Business/Office Park) Allows for office, retail, assembly, warehouse, recreation, cannabis, more <u>https://ecode360.com/HO4061/home</u> Jim Husselman - Zoning, Hopewell (609)737-0605 ext.6410 Utilities: Site utilities are required, electric and gas accessible to property.

Site: Wetlands and Environmental review available, For Guidance Only. Site appears to be clear of any material concerns, inspections on Buyer.