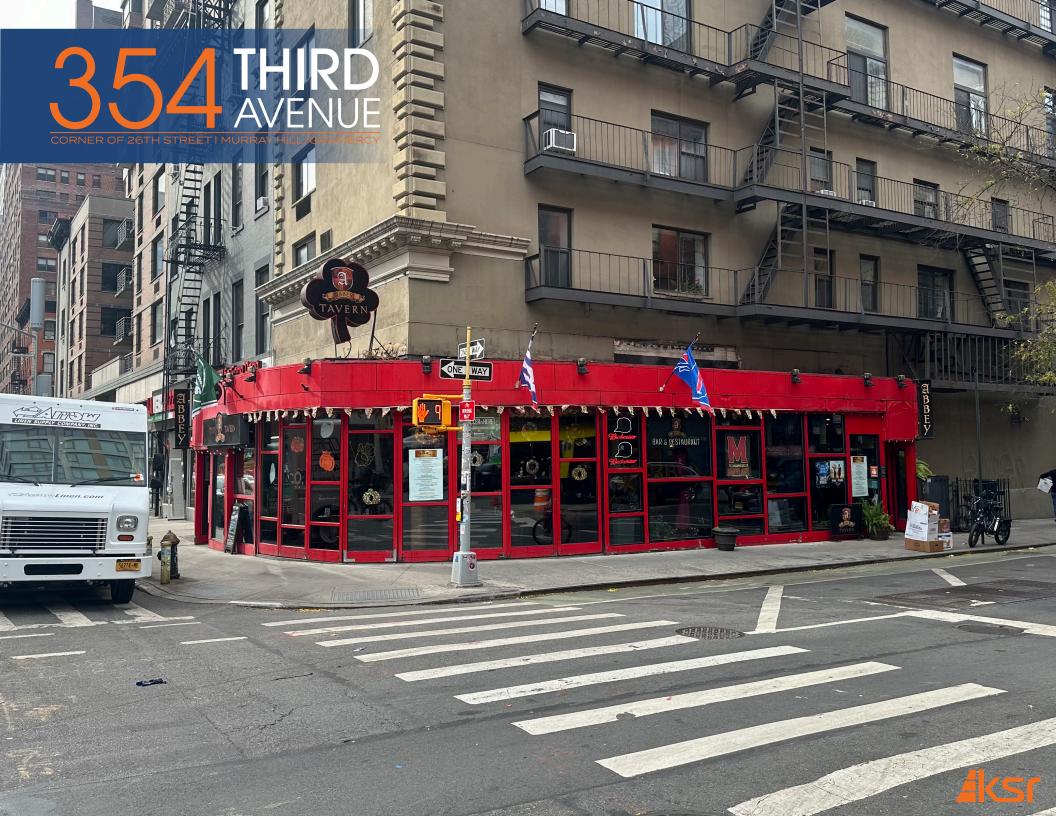

## CORNER OF 26TH STREET | MURRAY HILL/

2,200 SF Ground Floor SIZE:

1,800 SF Basement

FRONTAGE: 75' (approx)

**CEILING HEIGHT:** 11'

POSSESSION: February 1

**ASKING RENT: Upon Request** 

TRANSPORTATION: 6

## **HIGHLIGHTS:**

- First time available in 30+ years
- Space is fully vented
- Current liquor license in place
- Neighboring tenants include: Wing Stop, Popeyes, Dunkin, 7th Street Burger, Matto, Tipsy Scoop, Duane Reade, Starbucks, Baruch College, D'Agostino, Little Beet, Coco, School of Visual Arts, Molly's, Dos Toros, Vitamin Shoppe, Just Salad, Paris Baquette, Taco, Bell, Pick-A-Bagel, & many more!

## 354 THIRD AVENUE