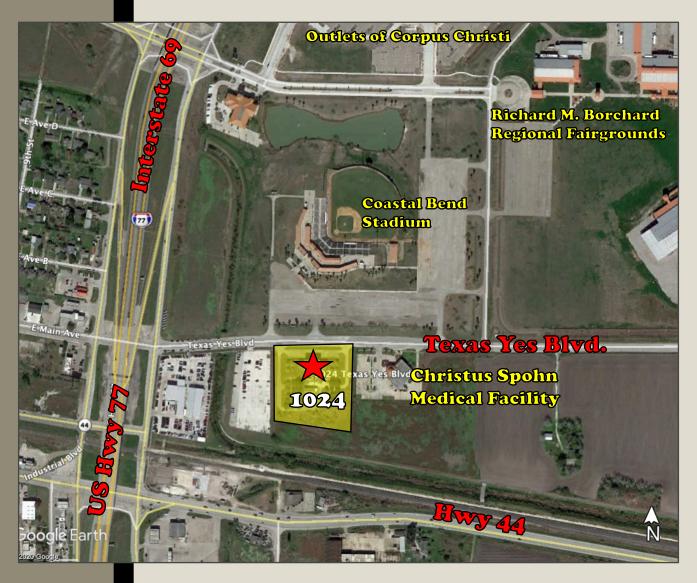

## LOCATION

### 1024 Texas Yes Boulevard, Robstown, TX 78380

**Location:** 1024 Texas Yes is located at the <u>Crossroads of South Texas</u>. Situated at the junction of Interstate Highway 69, US Highway 77, and Texas Highway 44, Crossroads Plaza offers the potential occupant great accessibility to three (3) major highways with connections to all parts of South Texas.

| 5.6 Miles: | from Calallen, Corpus Christi, Texas      |
|------------|-------------------------------------------|
| 10 Miles:  | from Corpus Christi International Airport |
| II Miles:  | from South Padre Island Drive             |

**Signage Opportunities:** Because of the building's high profile and close proximity to three major highways, there are signage opportunities on all four (4) sides of the building.