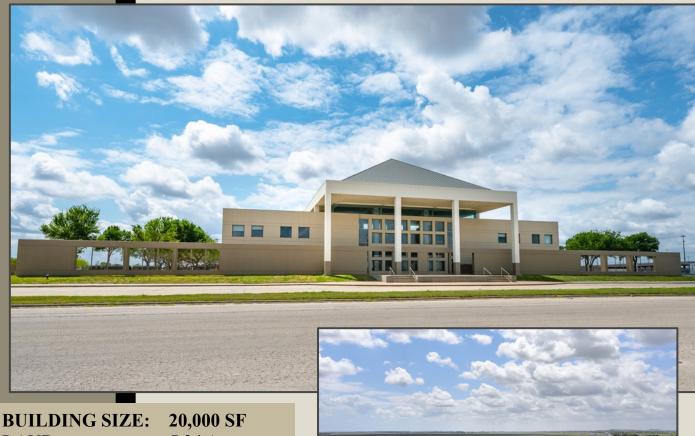

### **CROSSROADS PLAZA**

20,000 SF

BUILDING SIZE: LAND: YEAR BUILT : ZONING:

20,000 SF 5.24 Acres 1987 B-3 Central Business

# 20,000 SF