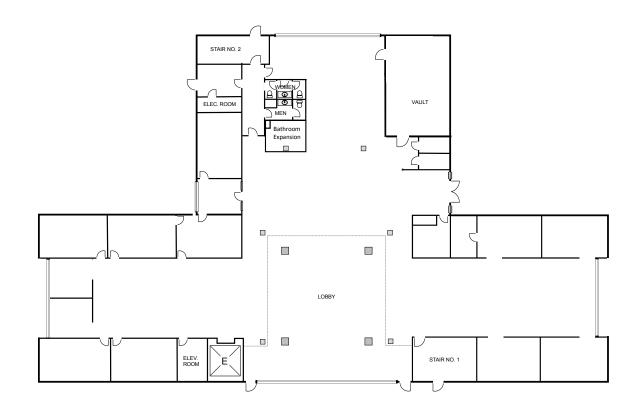

### **FLOOR PLANS**

# 20,000 SF

### 1024 Texas Yes Boulevard, Robstown, TX 78380