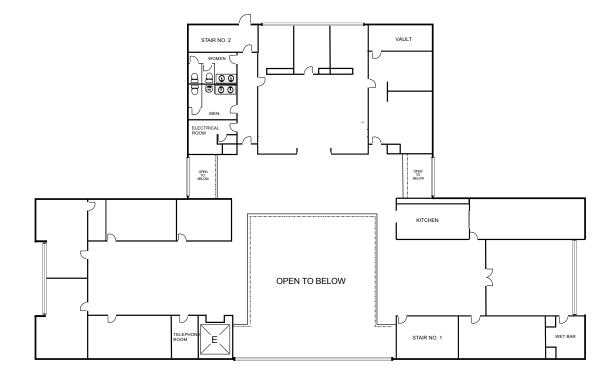

### **FLOOR PLANS**

# 20,000 SF

### 1024 Texas Yes Boulevard, Robstown, TX 78380

|                          | Second Floc                         | <u>or</u>          |                                  |  |
|--------------------------|-------------------------------------|--------------------|----------------------------------|--|
| FOR INFORMATION CONTACT: |                                     |                    |                                  |  |
| Broker/Owner:<br>Email:  | David Petrick<br>dpetrick@texas.net | Direct:<br>Mobile: | (512) 418-1900<br>(512) 699-2927 |  |