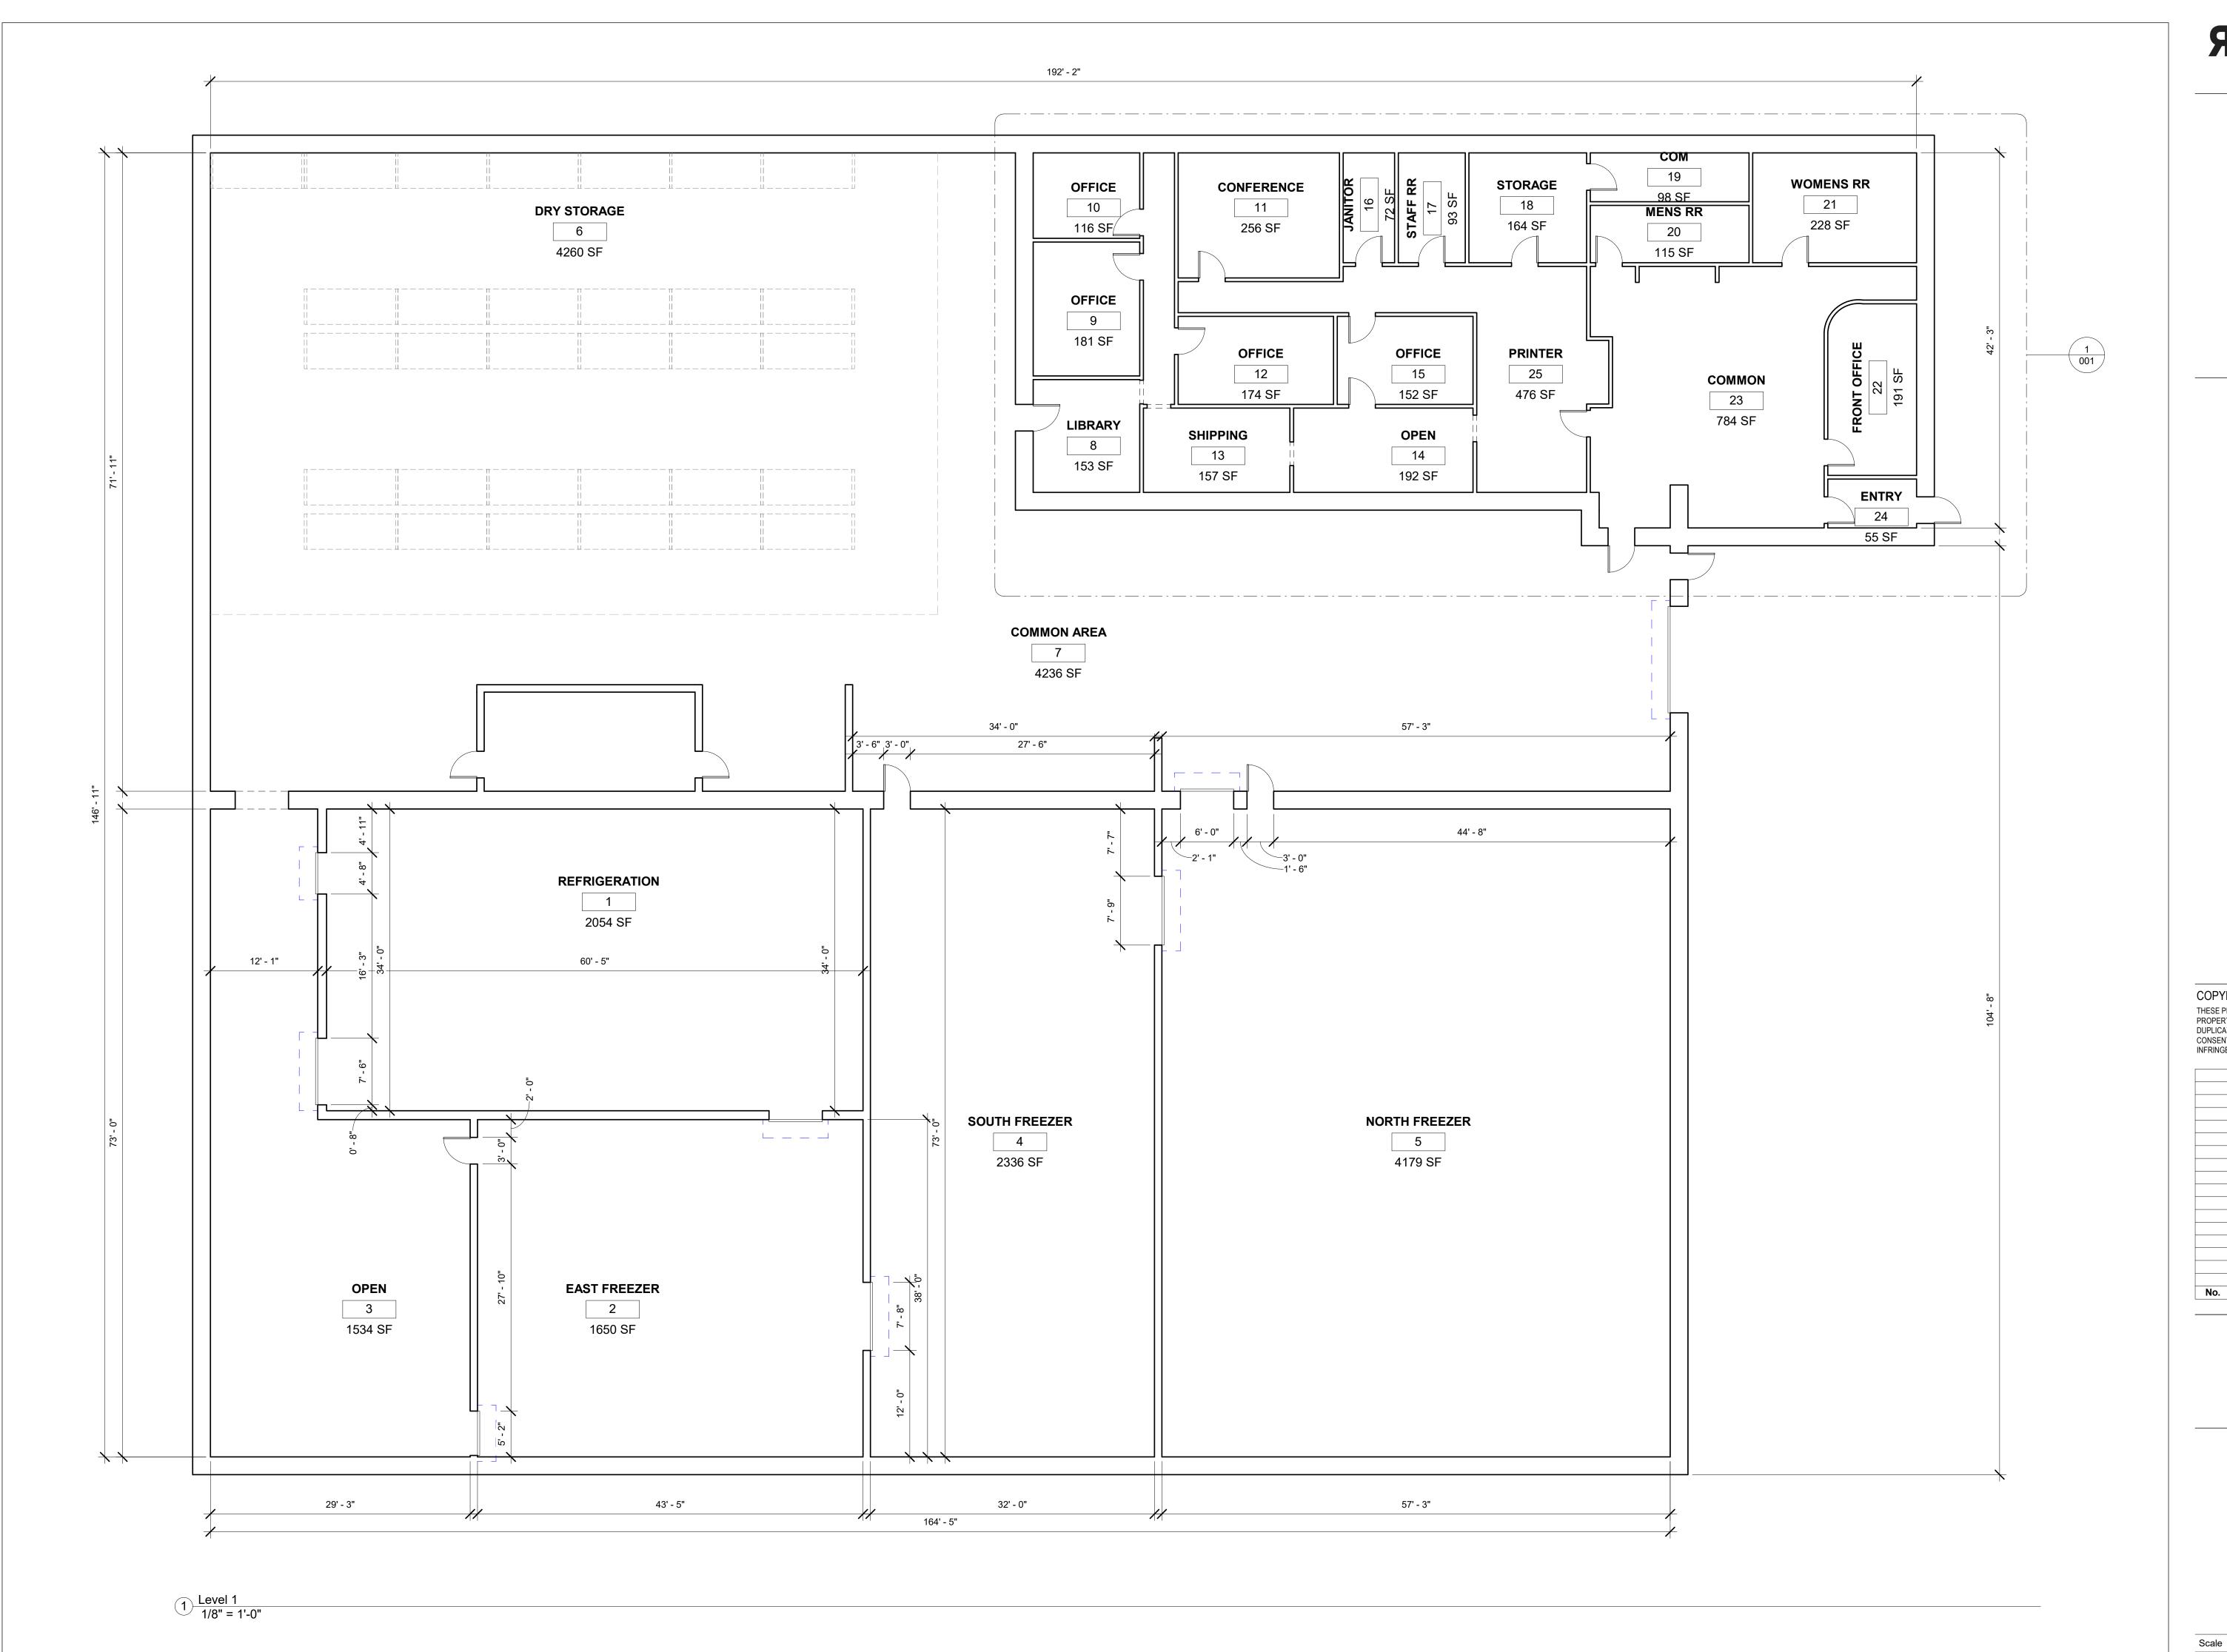

WAREHOUSE

1745 N ERIE

AS BUILT
Issue Date
Drawn by Author
Checked by hecker

AS BUILT 000

ale 1/8" = 1'-0"

REGULAR

ARCHITECTURE

COPYRIGHT