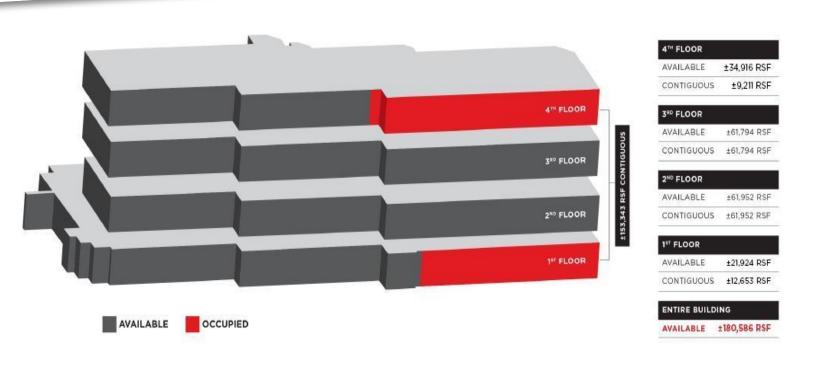

## **100 GALLERIA OFFICENTRE** AVAILABILITY **OVERVIEW**

#### **PROPERTY HIGHLIGHTS:**

- Full Floors available for +/- 60,000 SF
- Two contiguous full floors available for 123,746 RSF
- Prominent building signage available along Northwestern Hwy and 12 Mile Rd
- Generators on-site for tenant use
- Award winning upgrades have been completed to the interior and exterior of the building
- Completed and planned upgrades include: building conference facilities, fitness center and locker rooms, full-service cafes, dry cleaning services, and sundry shops throughout the complex
- Executive covered parking garage within building 100 and 300 and an overall 4.7/1000 parking ratio
- Ability for tenants to use amphitheater within Star Theaters located on property
- Located in the heart of Southfield Office Market with proximity to all area freeways: I-696, Northwestern Hwy, John C Lodge Fwy
- Centrally located to all south-eastern Michigan's major markets
- Plug and play space available