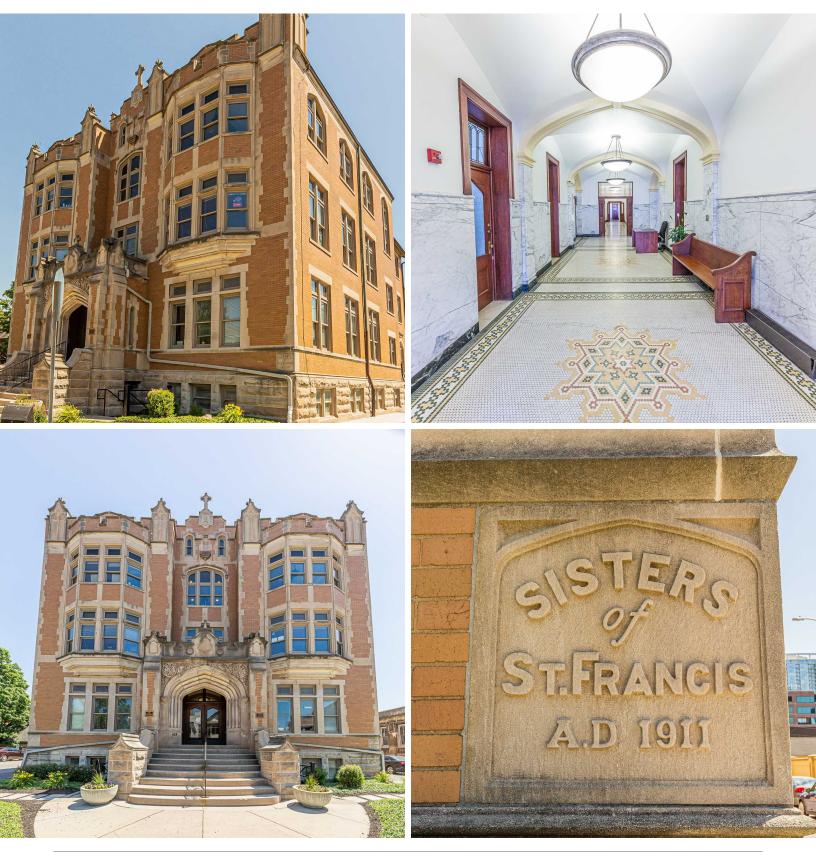

### **Property Overview**

The Academy Building is a 5 floor office building originally built as a Catholic School in 1911, and expanded in 1916 to its current footprint. The building provides well finished, move-in ready office suites ranging from 300 Square Feet to 4,000 Square Feet. The original woodwork, tile work, and historic elements of the building have been restored and provide a great combination of modern efficiency with historic design.

# PROPERTY PHOTOS 429 E VERMONT STREET

SHOOK REALTY GROUP 930 E Washington Street, Suite 200 Indianapolis, IN 46202

## SUITE 108 PHOTOS 429 E VERMONT STREET

SHOOK REALTY GROUP 930 E Washington Street, Suite 200 Indianapolis, IN 46202