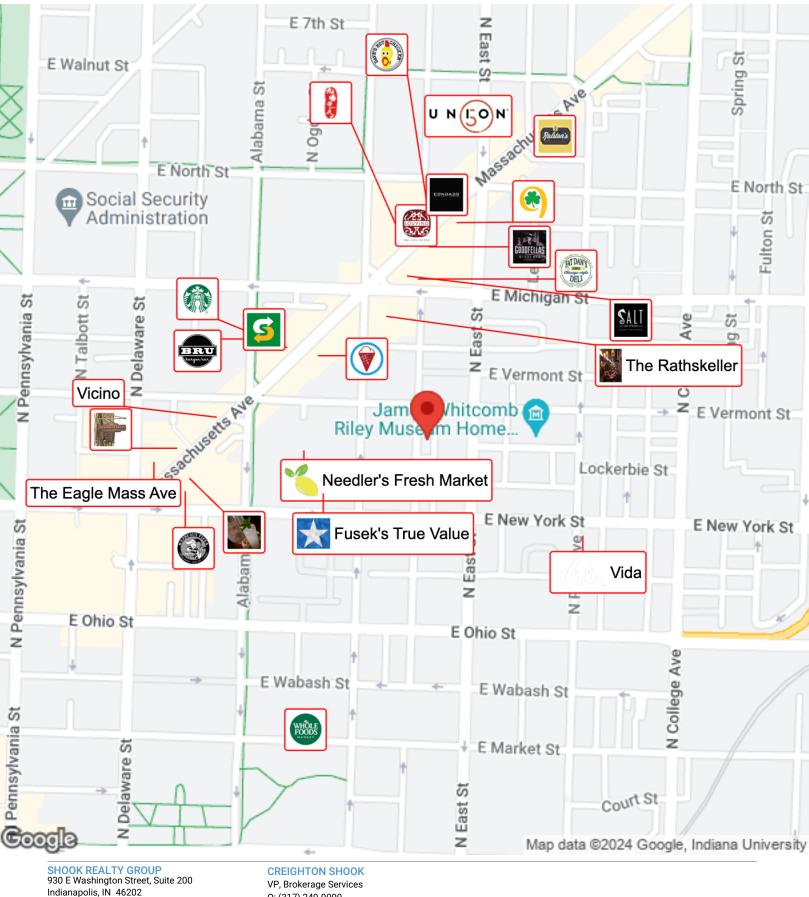

## **429 E VERMONT STREET**

0: (317) 249-9000

C: (317) 605-3723 cshook@shookrg.com

### **Location Overview**

The Academy Building is located just steps from Mass Ave, in the heart of historic Lockerbie Square! On Vermont, between New Jersey & East Street.

SHOOK REALTY GROUP 930 E Washington Street, Suite 200 Indianapolis, IN 46202