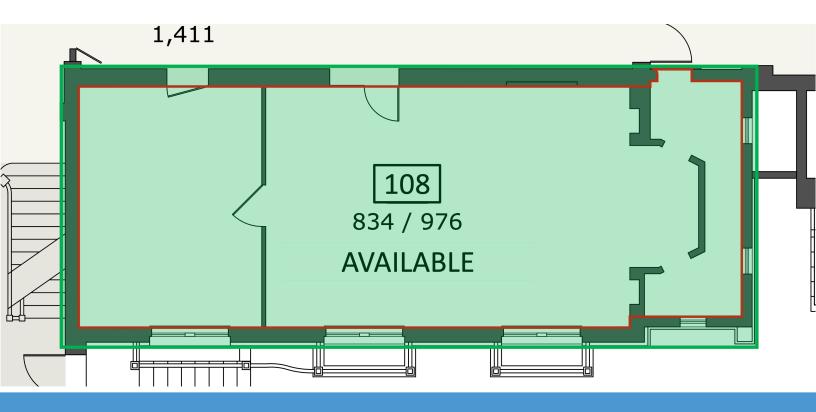

# **AVAILABILITY - SUITE 108**

429 E VERMONT STREET

| Avai | lable | e Su | ites |
|------|-------|------|------|
| /    | abi   |      |      |

| Suite     | Size | Rate        | Term         | Use    | Туре         | Condition | Available |
|-----------|------|-------------|--------------|--------|--------------|-----------|-----------|
| Suite 108 | 976  | \$1,600 /mo | 24-60 Months | Office | Full Service | Very Good | Immediate |