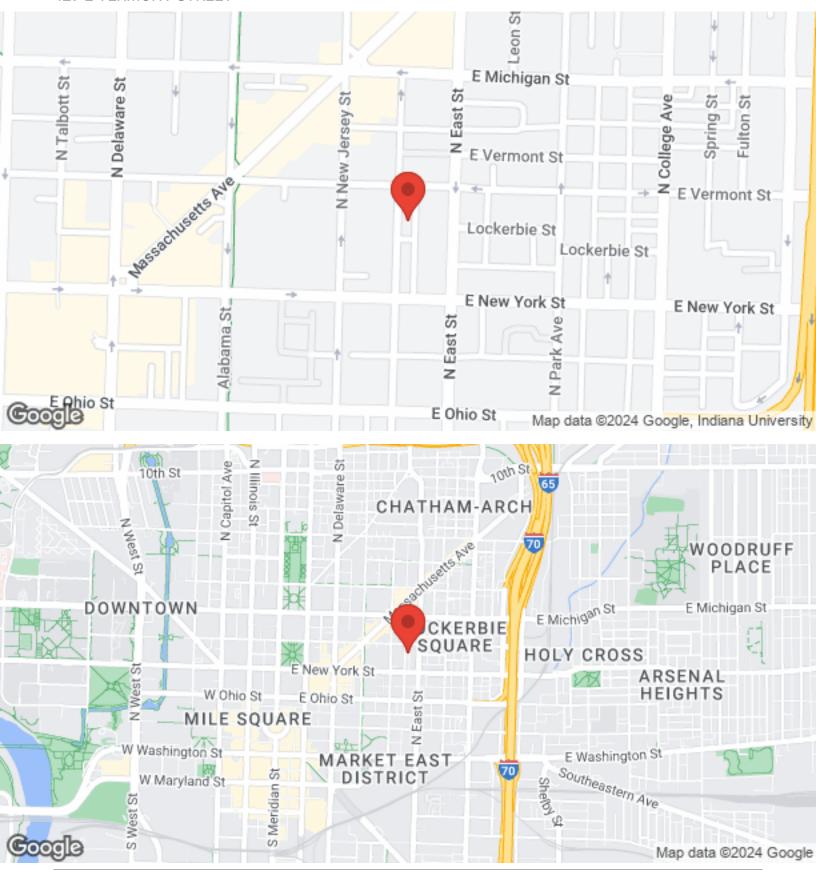

## LOCATION MAPS 429 E VERMONT STREET

SHOOK REALTY GROUP 930 E Washington Street, Suite 200 Indianapolis, IN 46202

### **Location Overview**

The Academy Building is located just steps from Mass Ave, in the heart of historic Lockerbie Square! On Vermont, between New Jersey & East Street.

SHOOK REALTY GROUP 930 E Washington Street, Suite 200 Indianapolis, IN 46202