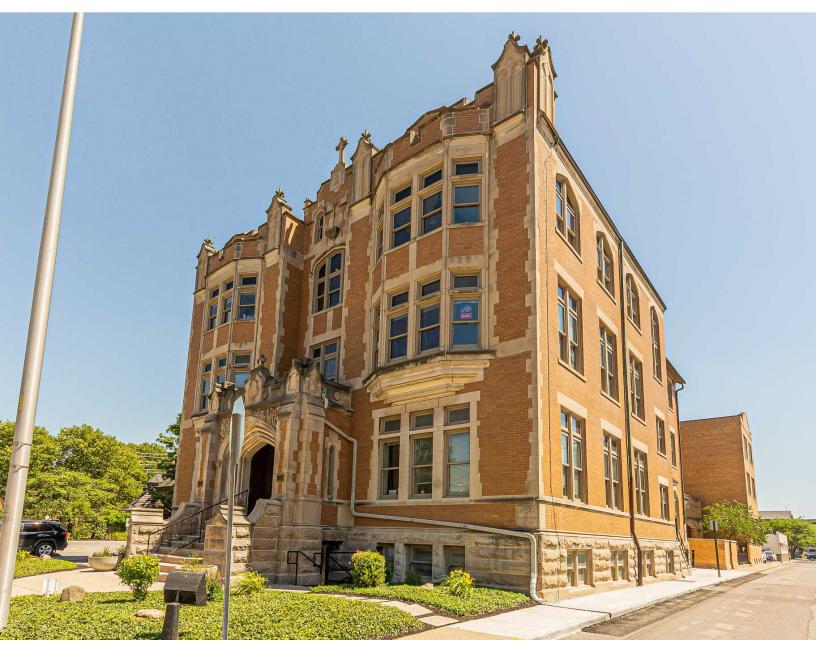

### **Property Overview**

The Academy Building is a 5 floor office building originally built as a Catholic School in 1911, and expanded in 1916 to its current footprint. The building provides well finished, move-in ready office suites ranging from 300 Square Feet to 4,000 Square Feet. The original woodwork, tile work, and historic elements of the building have been restored and provide a great combination of modern efficiency with historic design.

### **Location Overview**

The Academy Building is located just steps from Mass Ave, in the heart of historic Lockerbie Square! On Vermont, between New Jersey & East Street.

SHOOK REALTY GROUP 930 E Washington Street, Suite 200 Indianapolis, IN 46202