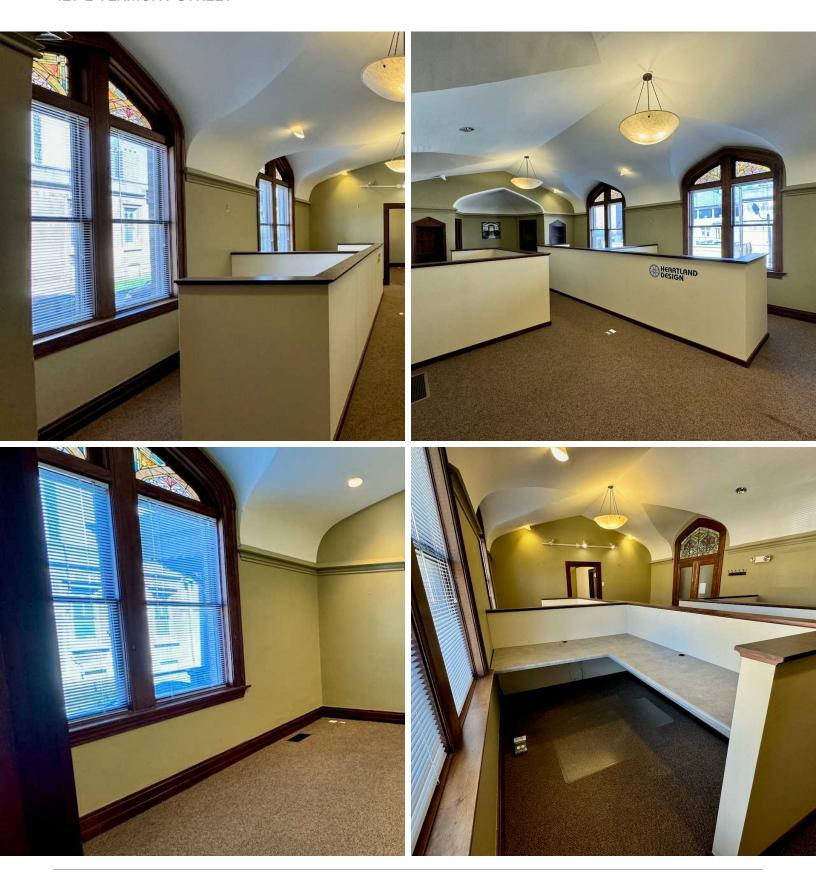

## SUITE 108 PHOTOS 429 E VERMONT STREET

SHOOK REALTY GROUP 930 E Washington Street, Suite 200 Indianapolis, IN 46202

### **Property Overview**

The Academy Building is a 5 floor office building originally built as a Catholic School in 1911, and expanded in 1916 to its current footprint. The building provides well finished, move-in ready office suites ranging from 300 Square Feet to 4,000 Square Feet. The original woodwork, tile work, and historic elements of the building have been restored and provide a great combination of modern efficiency with historic design.

# **AVAILABILITY - SUITE 108**

429 E VERMONT STREET

| Avai | lable | e Su | ites |
|------|-------|------|------|
| /    | abi   |      |      |

| Suite     | Size | Rate        | Term         | Use    | Туре         | Condition | Available |
|-----------|------|-------------|--------------|--------|--------------|-----------|-----------|
| Suite 108 | 976  | \$1,600 /mo | 24-60 Months | Office | Full Service | Very Good | Immediate |