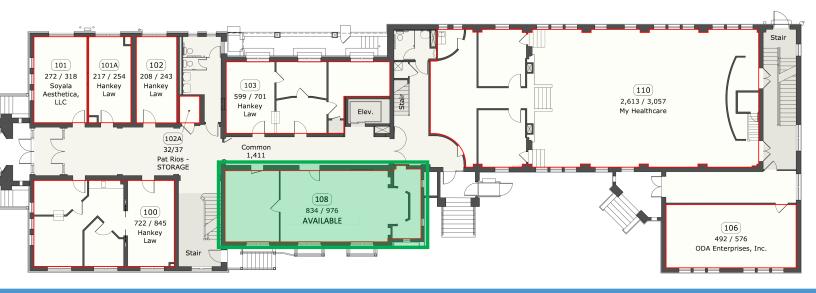

# **AVAILABILITY - SUITE 108**

429 E VERMONT STREET

| Avai | lable | e Su | ites |
|------|-------|------|------|
| /    | abi   |      |      |

| Suite     | Size | Rate        | Term         | Use    | Туре         | Condition | Available |
|-----------|------|-------------|--------------|--------|--------------|-----------|-----------|
| Suite 108 | 976  | \$1,600 /mo | 24-60 Months | Office | Full Service | Very Good | Immediate |