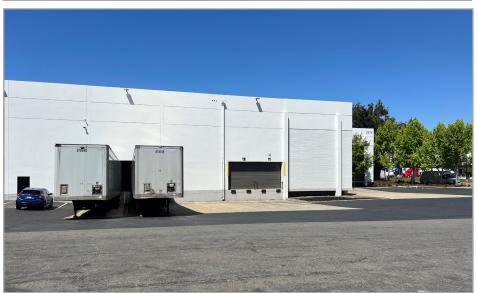

### **FEATURES:**

- 80,782± SF Warehouse
- 1,467± SF Office Space
- 8 Exterior Docks
- 1 Drive-in Door
- 4 Rail Doors
- 26' 28' Clear Height
- Heavy Power
- ESFR Sprinklers
- High Image Corner Location
- Close Proximity to I-880 & Hwy 92
- Lease Rate: \$1.05/SF, NNN + \$0.35/SF
- LED: 9/14/2027
- Available in 30 Days