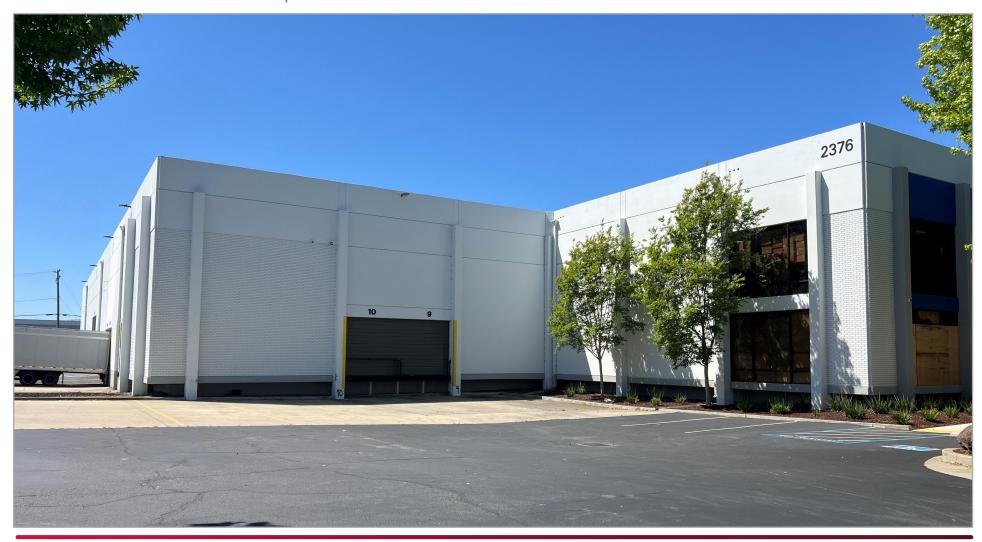

## AVAILABLE FOR SUBLEASE

2376 DAVIS STREET | HAYWARD, CA

## 2376 DAVIS STREET | HAYWARD, CA

### **FEATURES:**

- 80,782± SF Warehouse
- 1,467± SF Office Space
- 8 Exterior Docks
- 1 Drive-in Door
- 4 Rail Doors
- 26' 28' Clear Height
- Heavy Power
- ESFR Sprinklers
- High Image Corner Location
- Close Proximity to I-880 & Hwy 92
- Lease Rate: \$1.05/SF, NNN + \$0.35/SF
- LED: 9/14/2027
- Available in 30 Days