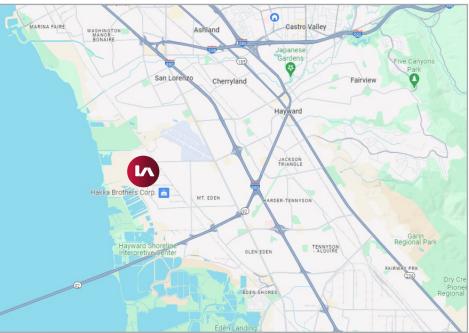

### **LOCATION FEATURES:**

- San Mateo/Hayward Bridge: 1.9 Miles
- Oakland Airport: 11.2 Miles
- Port of Oakland: 17.2 Miles
- SFO Airport: 20 Miles