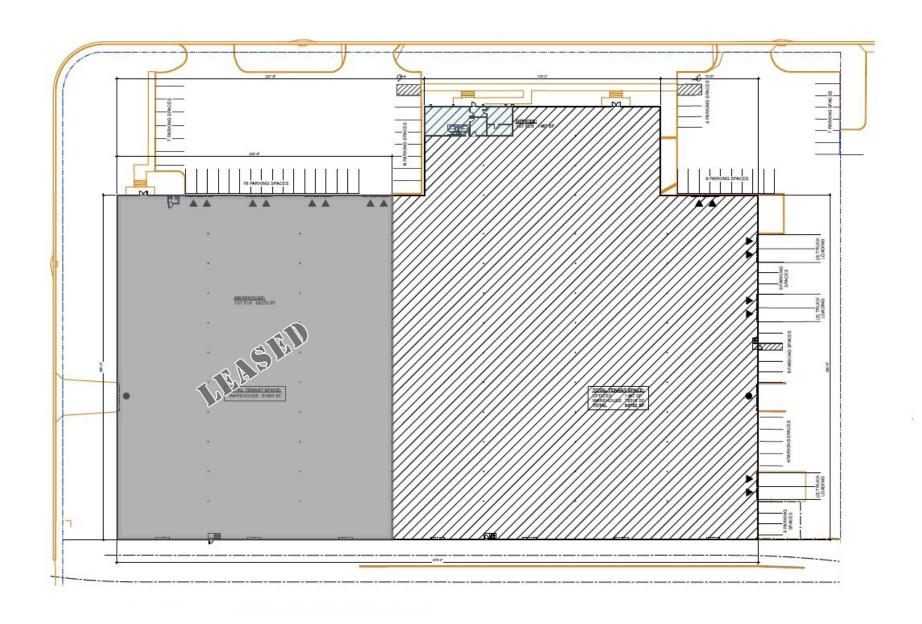

### **FEATURES:**

- 80,782± SF Warehouse
- 1,467± SF Office Space
- 8 Exterior Docks
- 1 Drive-in Door
- 4 Rail Doors
- 26' 28' Clear Height
- Heavy Power
- ESFR Sprinklers
- High Image Corner Location
- Close Proximity to I-880 & Hwy 92
- Lease Rate: \$1.05/SF, NNN + \$0.35/SF
- LED: 9/14/2027
- Available in 30 Days