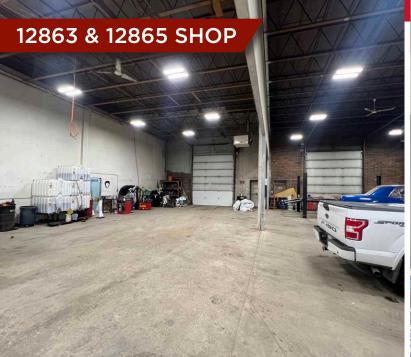

## 3,259 - 9,794 SF INDUSTRIAL BAYS FOR LEASE

#### **PROPERTY HIGHLIGHTS**

- Four (4) Industrial bays for lease
- 3.259 9.794 SF Available
- Two access points
- Excellent location with close proximity to St. Albert Trail, Yellowhead Highway, and Anthony Henday.