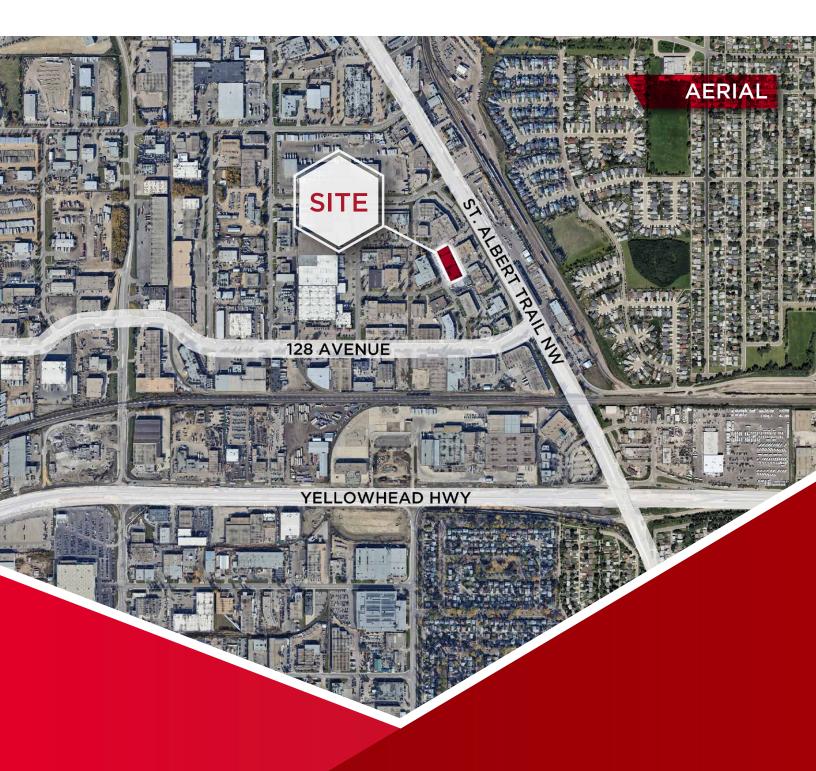

#### **PROPERTY HIGHLIGHTS**

- Four (4) Industrial bays for lease
- 3.259 9.794 SF Available
- Two access points
- Excellent location with close proximity to St. Albert Trail, Yellowhead Highway, and Anthony Henday.