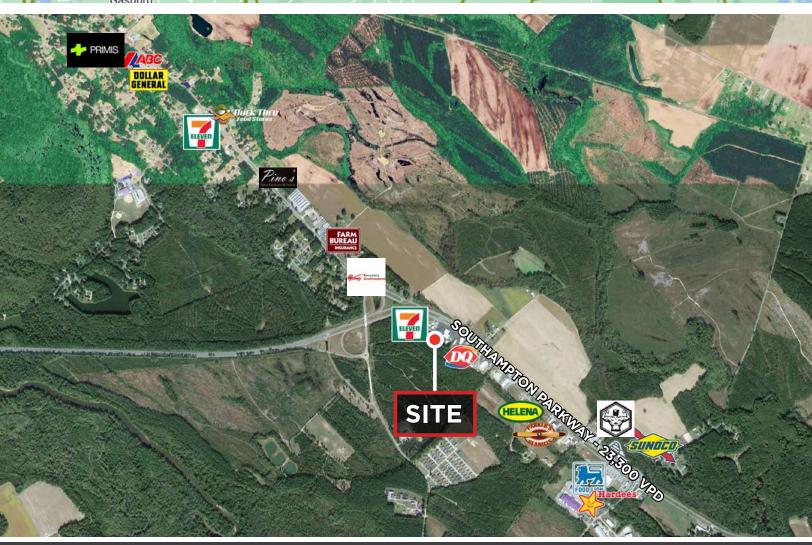

# Courtland DMV Building

27426 Southampton Parkway | Courtland, VA 23837

## PROPERTY HIGHLIGHTS

- Investment Opportunity with road frontage on Highway 58
- 3,219± SF leased to the State of Virginia
- > Leased until March 2028 with 2 5-year options
- > Updated roof, HVAC, parking lot and flooring in 2023
- Gross monthly rent of \$4,698
- > PRICE REDUCED: \$660,000