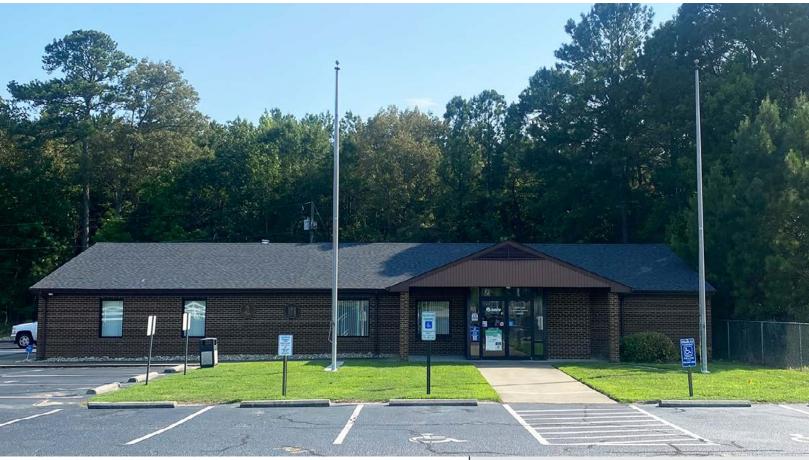

# Courtland DMV Building

27426 Southampton Parkway | Courtland, VA 23837

## PROPERTY HIGHLIGHTS

- Investment Opportunity with road frontage on Highway 58
- 3,219± SF leased to the State of Virginia
- > Leased until March 2028 with 2 5-year options
- > Updated roof, HVAC, parking lot and flooring in 2023
- Gross monthly rent of \$4,698
- > PRICE REDUCED: \$660,000