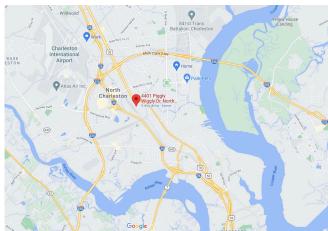

# Warehouse Space for Lease NORTH CHARLESTON, SOUTH CAROLINA

4531 Piggly Wiggly Drive North Charleston, SC 29405

#### **LOCATION OVERVIEW**

The Rivers Avenue Corridor in North Charleston is the gateway to all of Charleston's major transport arteries. This location features easy access to I-26, I-526 and close proximity to the newly opened deepwater Leatherman Port Terminal. Only minutes from Charleston International Airport, this property is with 15 minutes of all of Charleston's major markets. As an added bonus, bustling Park Circle with it's trendy restaurants, bars and shops is less than two miles away for a quick lunch or after work drinks with coworkers.