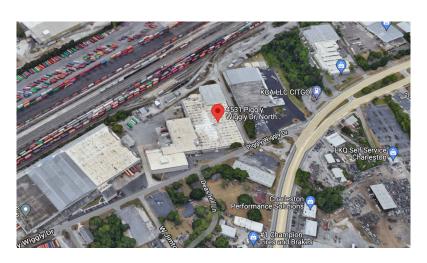

# Warehouse Space for Lease NORTH CHARLESTON, SOUTH CAROLINA

4531 Piggly Wiggly Drive North Charleston, SC 29405

#### **LOCATION OVERVIEW**

The Rivers Avenue Corridor in North Charleston is the gateway to all of Charleston's major transport arteries. This location features easy access to I-26, I-526 and close proximity to the newly opened deepwater Leatherman Port Terminal. Only minutes from Charleston International Airport, this property is with 15 minutes of all of Charleston's major markets. As an added bonus, bustling Park Circle with it's trendy restaurants, bars and shops is less than two miles away for a quick lunch or after work drinks with coworkers.