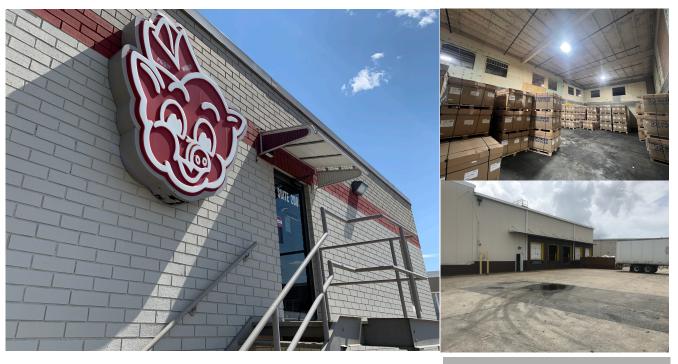

## Warehouse Space for Lease NORTH CHARLESTON, SOUTH CAROLINA

4531 Piggly Wiggly Drive North Charleston, SC 29405

#### PROPERTY OVERVIEW

Turnkey warehouse space in a iconic Charleston property! This former Piggly Wiggly cold storage facility now hosts of a variety office and industrial tenants an ultra convenient location inside 526. This 173,015 SF warehouse features ceiling heights from 15-28 ft, 24 dock-high doors, 3 drive-in doors, and 1.7 acre enclosed parking area for trucks. The building can divided into 30,000, 49,000 and 104,515 SF units. This space will be available June 1st, 2023.

- ✓ 30,000-183,515 SF
- √ 9,949 SF 2nd Floor Offices
- ✓ 22 Dock Doors
- ✓ 3 Drive-in Doors
- ✓ Convenient Location
- ✓ 1.5 Acre Laydown

2457 Aviation Ave, Suite 120 North Charleston, SC 29406

Office: 843.647.1313 Cell: 610.656.8017 SCLLR License:73082 The information contained herein has, we believe, been obtained from reliable sources, and we have no reason to doubt the accuracy there of. All such information is submitted, subject to errors, omissions or changes in condition prior to sale, lease or withdrawal without notice. All information contained herein should be verified by the person relying thereon. We have not made and will not make any warranty or representation as to the condition of the property nor the presence of any hazardous substances or any environmental or other conditions they make affect the value of suitability of the property.