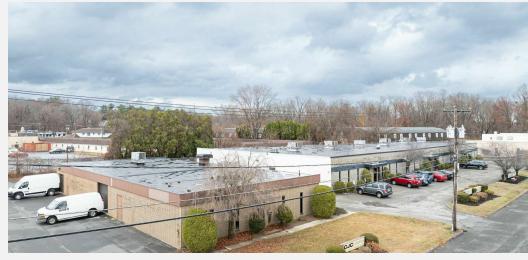

This well-maintained multi-tenant building is situated on 0.78 acres and offers convenient on-site parking. Current tenants include Nescor, Surgicare, and CrossFit Rift Valley. Located just one minute from Route 5, one mile from I-91, and less than two miles from the Massachusetts Turnpike, this property offers easy access to major highways.