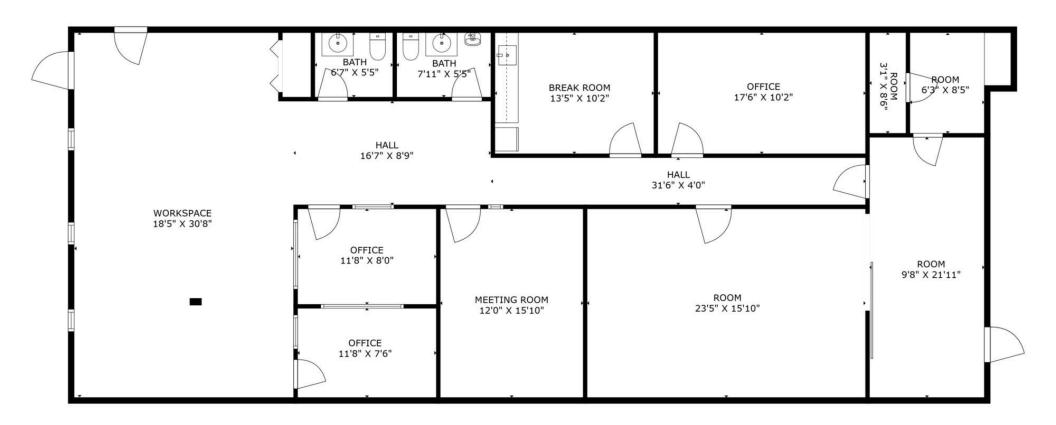

**Floor Plans** 

Presented By:

**Jonathan Little** 

**Kevin Jennings** 

413.731.7770 x102

413.731.7770

jonathan@jennings-re.com kevin@jennings-re.com

136-150 Doty Circle West Springfield, MA 01089

**Floor Plans** 

SIZES AND DIMENSIONS ARE APPROXIMATE. ACTUAL MAY VARY. SQFT ARE NOT GUARANTEED **TOTAL: 2605 sq. ft** FLOOR 1: 2605 sq. ft

GARAGE

19'11' X 390"

80' X 9'11'

13' X 19'5'

13' X 19'5'

8' X 21'5'

13' X 19'5'

13' X 19'5'

8' X 21'5'

13' X 19'5'

8' X 21'5'

8' X 21'5'

13' X 19'5'

8' X 21'5'

8' X 21'5'

13' X 19'5'

8' X 21'5'

13' X 19'5'

8' X 21'5'

13' X 19'5'

13' X 19'5'

8' X 21'5'

13' X 19'5'

8' X 21'5'

13' X 19'5'

13' X 19'5'

8' X 21'5'

13' X 19'5'

15' X

Presented By: