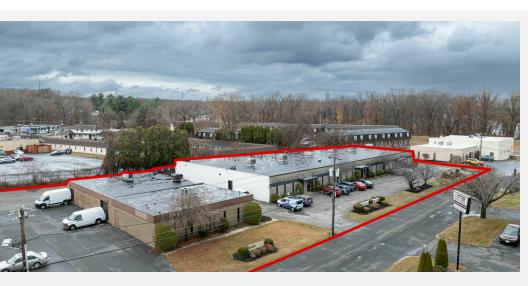

#### **PROPERTY OVERVIEW**

Available Commercial Suites for Lease - 142 & 144 Doty Circle are two flexible suites available for lease, either individually or combined into a single, expansive 4,966 square foot space.

This well-maintained multi-tenant building is situated on 0.78 acres and offers convenient on-site parking. Current tenants include Nescor, Surgicare, and CrossFit Rift Valley. Located just one minute from Route 5, one mile from I-91, and less than two miles from the Massachusetts Turnpike, this property offers easy access to major highways.