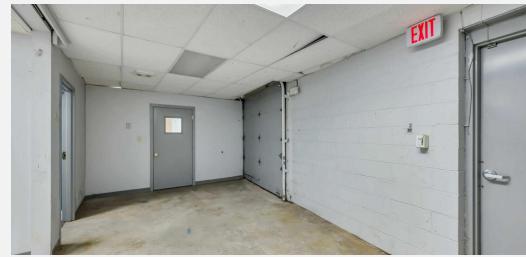

142 Doty Circle: A 2,361 square foot suite featuring three private offices, a spacious open workspace, a break room, two private bathrooms, a conference room, and a large storage area with an overhead door.

144 Doty Circle: A 2,605 square foot. suite offering four private offices, a conference room, a sizable cubicle area, two private bathrooms, a reception area, and a large garage space with an overhead door.

### **Additional Photos**

Presented By:

**Jonathan Little** 

413.731.7770 x102 413.731.7770

jonathan@jennings-re.com kevin@jennings-re.com

**Kevin Jennings** 

73 Chestnut Street Springfield, MA 01103

136-150 Doty Circle West Springfield, MA 01089

### **Additional Photos**

Presented By:

**Jonathan Little** 413.731.7770 x102 **Kevin Jennings** 413.731.7770

jonathan@jennings-re.com kevin@jennings-re.com

73 Chestnut Street Springfield, MA 01103

136-150 Doty Circle West Springfield, MA 01089