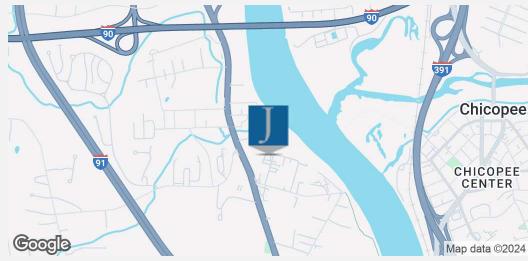

This well-maintained multi-tenant building is situated on 0.78 acres and offers convenient on-site parking. Current tenants include Nescor, Surgicare, and CrossFit Rift Valley. Located just one minute from Route 5, one mile from I-91, and less than two miles from the Massachusetts Turnpike, this property offers easy access to major highways.