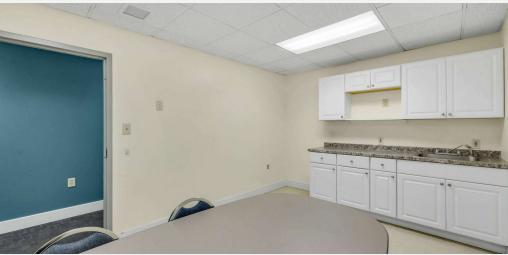

142 Doty Circle: A 2,361 square foot suite featuring three private offices, a spacious open workspace, a break room, two private bathrooms, a conference room, and a large storage area with an overhead door.

144 Doty Circle: A 2,605 square foot. suite offering four private offices, a conference room, a sizable cubicle area, two private bathrooms, a reception area, and a large garage space with an overhead door.

### **Additional Photos**

Presented By:

**Jonathan Little** 

413.731.7770 x102 413.731.7770

jonathan@jennings-re.com kevin@jennings-re.com

**Kevin Jennings** 

73 Chestnut Street Springfield, MA 01103

136-150 Doty Circle West Springfield, MA 01089

### **Additional Photos**

Presented By:

**Jonathan Little** 413.731.7770 x102 **Kevin Jennings** 413.731.7770

jonathan@jennings-re.com kevin@jennings-re.com

73 Chestnut Street Springfield, MA 01103

136-150 Doty Circle West Springfield, MA 01089