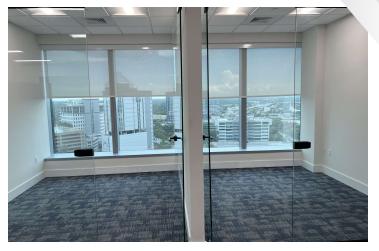

### **PROPERTY FEATURES**

- +/- 1,125 SF **Total Office**
- 3 Private Office + Open Layout
- High-quality finishes and stylish glass partitions
- Fantastic view, enhancing the workspace environment
- 3 Parking Spaces + 1 Assigned Spot
- Class A Office Building
- Located in Downtown Dadeland.
- Easy access to Kendall Drive, Palmetto Expressway, and US 1.
- Lease Term: 2 5 Years
- 35.00 NNN
- OPEX: \$7.00
- Lease rate does not include OPEX.