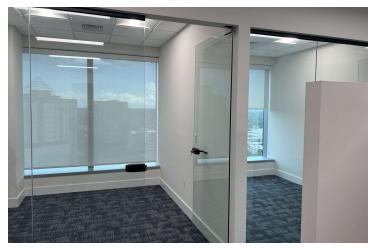

### **PROPERTY FEATURES**

- +/- 1,125 SF **Total Office**
- 3 Private Office + Open Layout
- High-quality finishes and stylish glass partitions
- Fantastic view, enhancing the workspace environment
- 3 Parking Spaces + 1 Assigned Spot
- Class A Office Building
- Located in Downtown Dadeland.
- Easy access to Kendall Drive, Palmetto Expressway, and US 1.
- Lease Term: 2 5 Years
- 35.00 NNN
- OPEX: \$7.00
- Lease rate does not include OPEX.