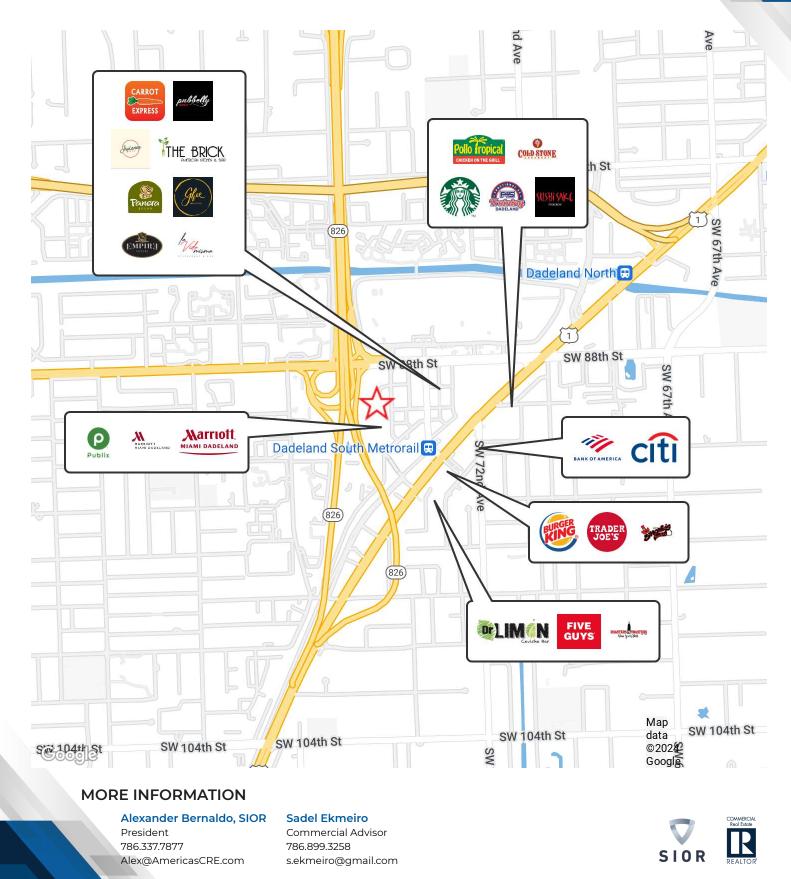

#### **NEARBY AMENITIES**

8950 SW 74th Ct, #1808, Kendall, FL 33156

Copyright © 2023 Americas Commercial Real Estate. Any information herewith is obtained from sources we consider reliable. However, we are not responsible for misstatement of facts, errors, omissions, prior sale, withdrawal from the market, modification of mortgage commitment, terms and conditions, or change in price without prior notice.