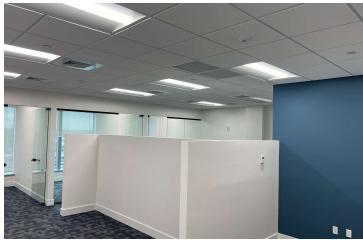

### **PROPERTY FEATURES**

- +/- 1,125 SF **Total Office**
- 3 Private Office + Open Layout
- High-quality finishes and stylish glass partitions
- Fantastic view, enhancing the workspace environment
- 3 Parking Spaces + 1 Assigned Spot
- Class A Office Building
- Located in Downtown Dadeland.
- Easy access to Kendall Drive, Palmetto Expressway, and US 1.
- Lease Term: 2 5 Years
- 35.00 NNN
- OPEX: \$7.00
- Lease rate does not include OPEX.