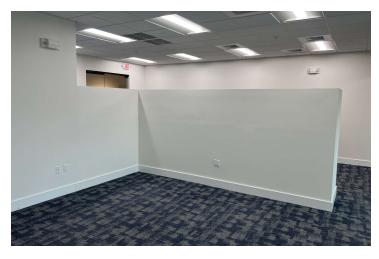

### **PROPERTY FEATURES**

- +/- 1,125 SF **Total Office**
- 3 Private Office + Open Layout
- High-quality finishes and stylish glass partitions
- Fantastic view, enhancing the workspace environment
- 3 Parking Spaces + 1 Assigned Spot
- Class A Office Building
- Located in Downtown Dadeland.
- Easy access to Kendall Drive, Palmetto Expressway, and US 1.
- Lease Term: 2 5 Years
- 35.00 NNN
- OPEX: \$7.00
- Lease rate does not include OPEX.