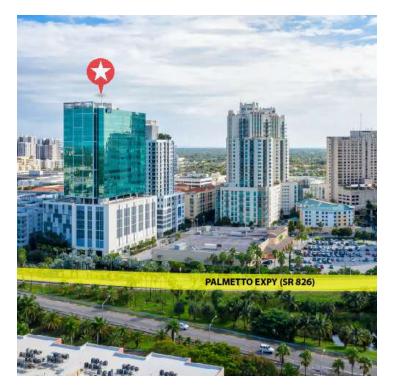

## **PROPERTY DESCRIPTION**

Town Center One is a Class A building that provides high-quality facilities and services, establishing a professional and comfortable work environment. It offers businesses a contemporary workspace in a lively urban setting that encourages a harmonious integration of work, life, and leisure. It is strategically located between Kendall Drive, US 1, and the Palmetto Expressway, and it is adjacent to MetroRail, which provides comprehensive transportation services in the area.