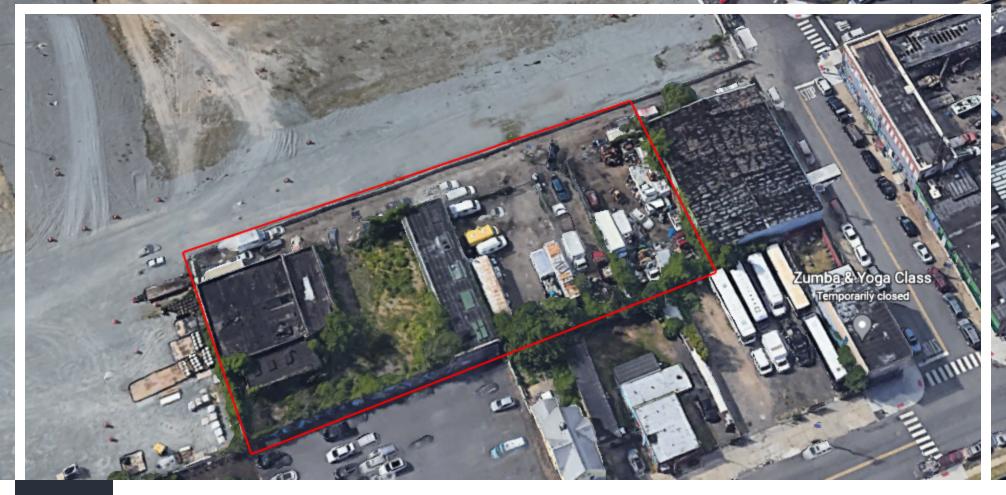

# ±0.63-ACRE INDUSTRIAL LAND

106-126 Halladay Street, Jersey City, NJ 07304

For More Information, Contact the Exclusive Brokers

JASON M. CRIMMINS, CCIM, SIOR

Presidei

jmcrimmins@blauberg.com 973.379.6644 x122 ALESSANDRO (ALEX) CONTE, CCIM, SIOR

#### PROPERTY HIGHLIGHTS

- ±0.63-Acre Land
- Block 21502, Lots 18 and 19
- Buildings on Site to be Demolished
- Zoned Industrial

| DEMOGRAPHICS      | 0.25 MILES | 0.5 MILES | 1 MILE   |
|-------------------|------------|-----------|----------|
| Total Households  | 799        | 3,479     | 16,250   |
| Total Population  | 2,120      | 8,811     | 41,390   |
| Average HH Income | \$58,995   | \$53,885  | \$63,043 |