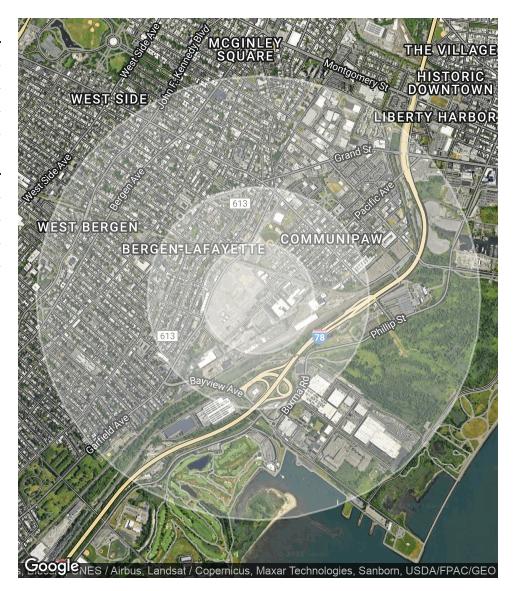

#### PROPERTY HIGHLIGHTS

- ±0.63-Acre Land
- Block 21502, Lots 18 and 19
- Buildings on Site to be Demolished
- Zoned Industrial

| DEMOGRAPHICS      | 0.25 MILES | 0.5 MILES | 1 MILE   |
|-------------------|------------|-----------|----------|
| Total Households  | 799        | 3,479     | 16,250   |
| Total Population  | 2,120      | 8,811     | 41,390   |
| Average HH Income | \$58,995   | \$53,885  | \$63,043 |

106-126 Halladay Street, Jersey City, NJ 07304

| POPULATION           | 0.25 MILES | 0.5 MILES | 1 MILE |
|----------------------|------------|-----------|--------|
| Total Population     | 2,120      | 8,811     | 41,390 |
| Average Age          | 33.4       | 33.4      | 33.8   |
| Average Age (Male)   | 33.4       | 30.8      | 31.5   |
| Average Age (Female) | 33.0       | 34.6      | 36.5   |

| HOUSEHOLDS & INCOME | 0.25 MILES | 0.5 MILES | 1 MILE    |
|---------------------|------------|-----------|-----------|
| Total Households    | 799        | 3,479     | 16,250    |
| # of Persons per HH | 2.7        | 2.5       | 2.5       |
| Average HH Income   | \$58,995   | \$53,885  | \$63,043  |
| Average House Value | \$537,170  | \$457,586 | \$388,907 |