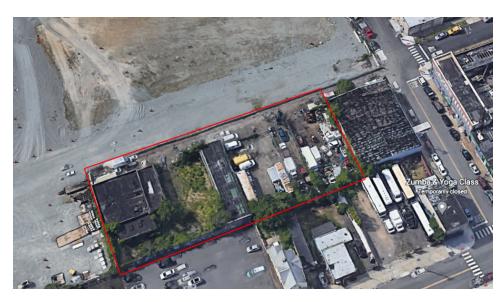

# ±0.63-ACRE INDUSTRIAL LAND

106-126 Halladay Street, Jersey City, NJ 07304

For More Information, Contact the Exclusive Brokers

JASON M. CRIMMINS, CCIM, SIOR

Presidei

jmcrimmins@blauberg.com 973.379.6644 x122 ALESSANDRO (ALEX) CONTE, CCIM, SIOR

#### PROPERTY HIGHLIGHTS

- ±0.63-Acre Land
- Block 21502, Lots 18 and 19
- Buildings on Site to be Demolished
- Zoned Industrial

| DEMOGRAPHICS      | 0.25 MILES | 0.5 MILES | 1 MILE   |
|-------------------|------------|-----------|----------|
| Total Households  | 799        | 3,479     | 16,250   |
| Total Population  | 2,120      | 8,811     | 41,390   |
| Average HH Income | \$58,995   | \$53,885  | \$63,043 |