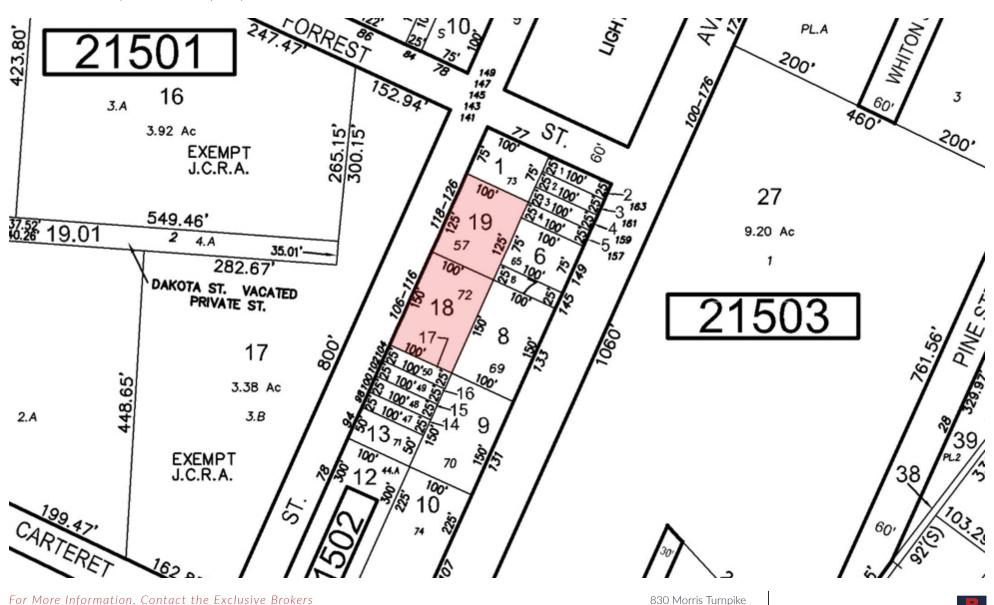

#### PROPERTY HIGHLIGHTS

- ±0.63-Acre Land
- Block 21502, Lots 18 and 19
- Buildings on Site to be Demolished
- Zoned Industrial

| DEMOGRAPHICS      | 0.25 MILES | 0.5 MILES | 1 MILE   |
|-------------------|------------|-----------|----------|
| Total Households  | 799        | 3,479     | 16,250   |
| Total Population  | 2,120      | 8,811     | 41,390   |
| Average HH Income | \$58,995   | \$53,885  | \$63,043 |