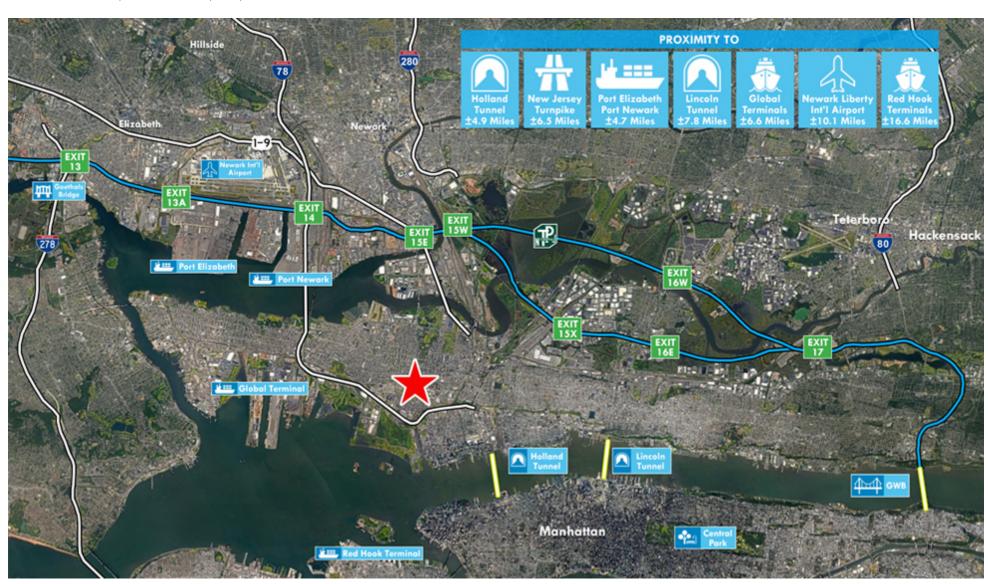

#### **LOCATION DESCRIPTION**

Approx. 1.7 Miles to I-78

Approx. 4.9 Miles to Holland Tunnel Approx. 6.5 Miles to NJ Turnpike

Approx. 10.1 Miles to Newark Liberty International Airport