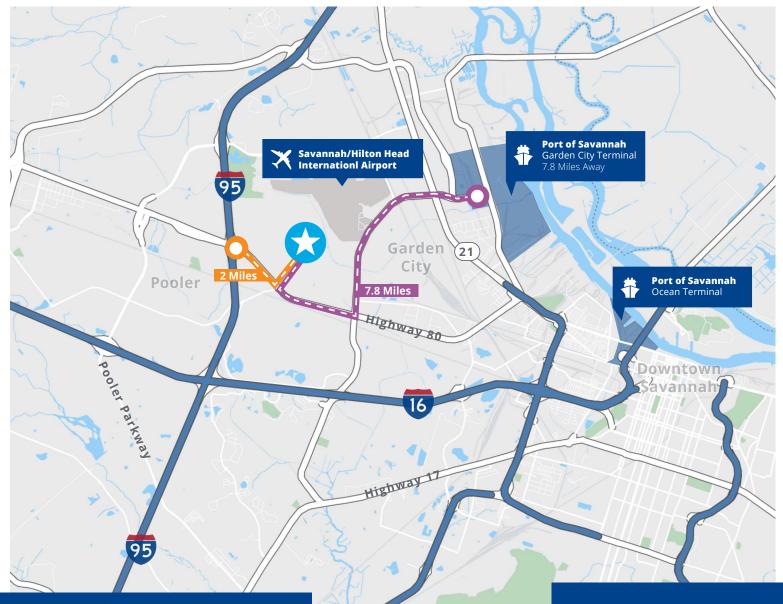

# Location

### Distances

| Highway 80                   | 1.3 Miles |
|------------------------------|-----------|
| Interstate 95                | 2.0 Miles |
| Interstate 16                | 4.6 Miles |
| Savannah/Hilton Head Airport | 6.4 Miles |
| Garden City Terminal         | 7.8 Miles |
| Ocean Terminal               | 9.3 Miles |
|                              |           |