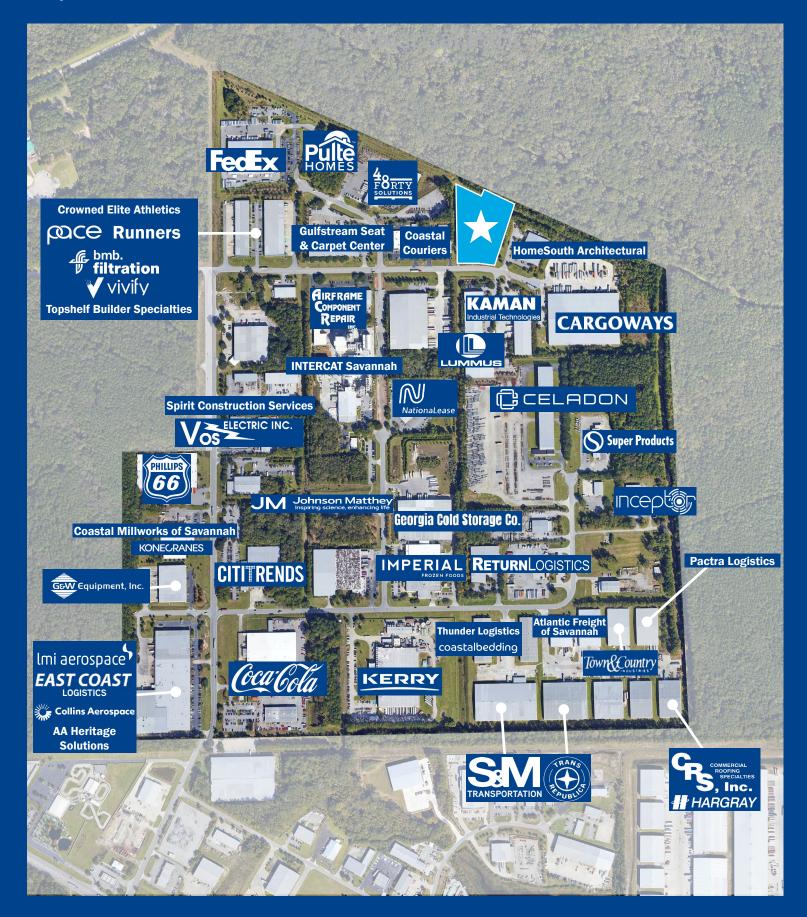

ah

#### FOR LEASE

## New Construction Warehouse

### 224 Bourne Boulevard, Savannah, GA 31408

- New construction warehouse located in SPA industrial park
- ±42,000 SF available (divisible to ±21,000 SF)
- 24' Clear height (30' center height)
- 8 Dock doors 6 (7' x 8') Poweramp mechanical levelers with 40,000 lb. capacity
- 2 Drive-in doors (14' x 16' with motor operated doors)
- Column Spacing: 100' x 22'-6"
- Office: Build-to-Suit
- 7.8 miles from the Port of Savannah
- 2 miles from Interstate 95
- Delivers Q3 2025

# Site Plan



42,000 sF Building Size

Building Dimensions

200' x 210'

**21,000** SF

**D**ivisibility

**26** Auto Parking Spaces 8 Dock

Rear Load

**2** Drive-in Doors

Build-to-Suit

24 Foot Clear Height

**Q3 2025** Delivery

# **Park Tenants** Spa Industrial Park





# Location

### Distances

| Highway 80                   | 1.3 Miles |
|------------------------------|-----------|
| Interstate 95                | 2.0 Miles |
| Interstate 16                | 4.6 Miles |
| Savannah/Hilton Head Airport | 6.4 Miles |
| Garden City Terminal         | 7.8 Miles |
| Ocean Terminal               | 9.3 Miles |
|                              |           |

This document has been prepared by Colliers International for advertising and general information only. Colliers International makes no guarantees, representations or warranties of any kind, expressed or implied, regarding the information including, but not limited to, warranties of content, accuracy and reliability. Any interested party should undertake their own inquiries as to the accuracy of the infor