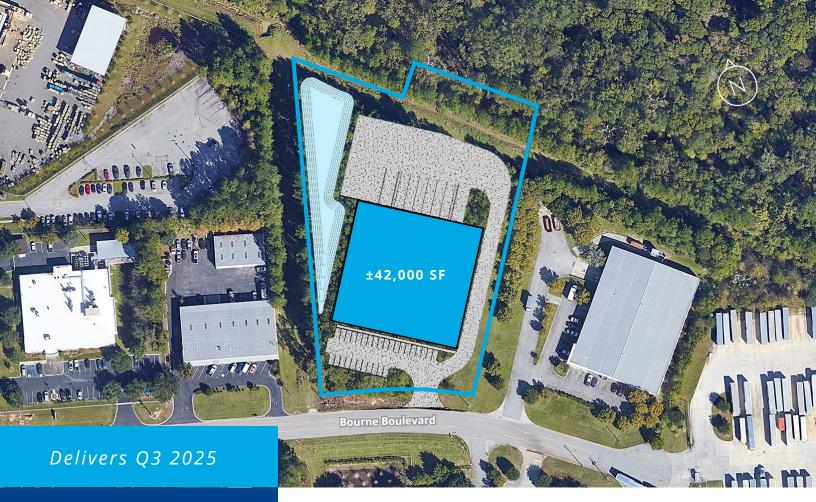

## New Construction Warehouse

### 224 Bourne Boulevard, Savannah, GA 31408

- New construction warehouse located in SPA industrial park
- ±42,000 SF available (divisible to ±21,000 SF)
- 24' Clear height (30' center height)
- 8 Dock doors 6 (7' x 8') Poweramp mechanical levelers with 40,000 lb. capacity
- 2 Drive-in doors (14' x 16' with motor operated doors)
- Column Spacing: 100' x 22'-6"
- Office: Build-to-Suit
- 7.8 miles from the Port of Savannah
- 2 miles from Interstate 95
- Delivers Q3 2025

**2** Drive-in Doors

Build-to-Suit

24 Foot Clear Height

**Q3 2025** Delivery