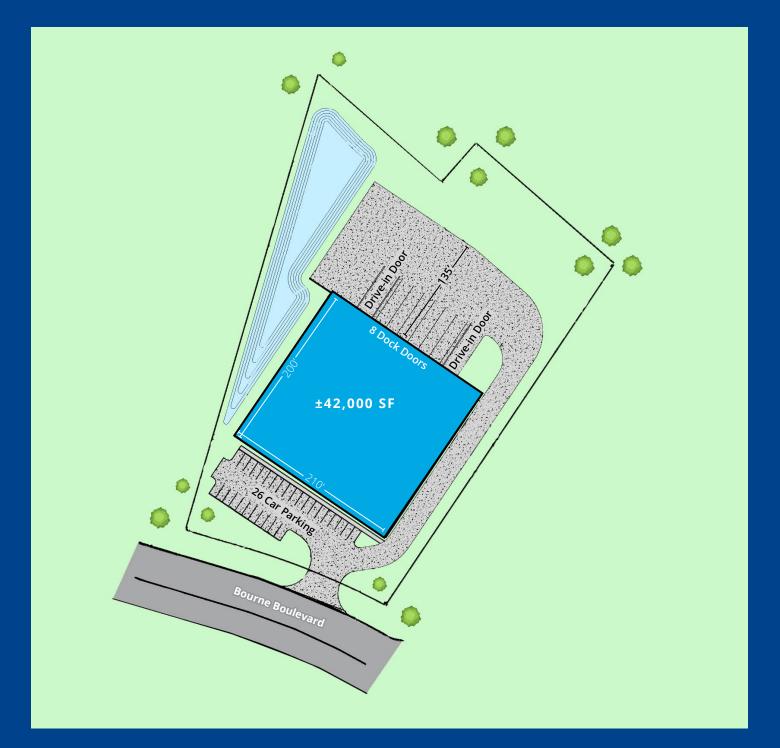

# Site Plan

42,000 sF Building Size

Building Dimensions

200' x 210'

**21,000** SF

**D**ivisibility

**26** Auto Parking Spaces 8 Dock

Rear Load

**2** Drive-in Doors

Build-to-Suit

24 Foot Clear Height

**Q3 2025** Delivery