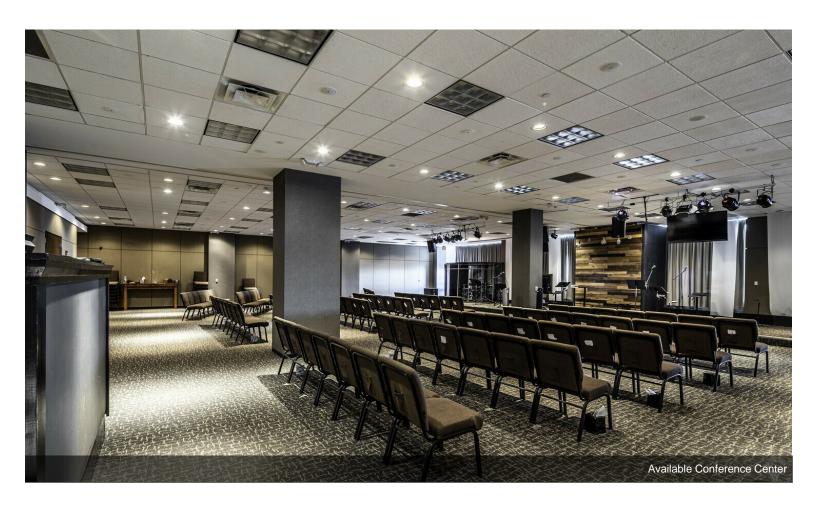

Modern building amenities include an on-site café, conference center, on-site security and a soaring light-filled lobby with daily complimentary coffee service. The on-site gym includes modern workout equipment and showers and is available for tenant use 24/7.

# **Property Photos**