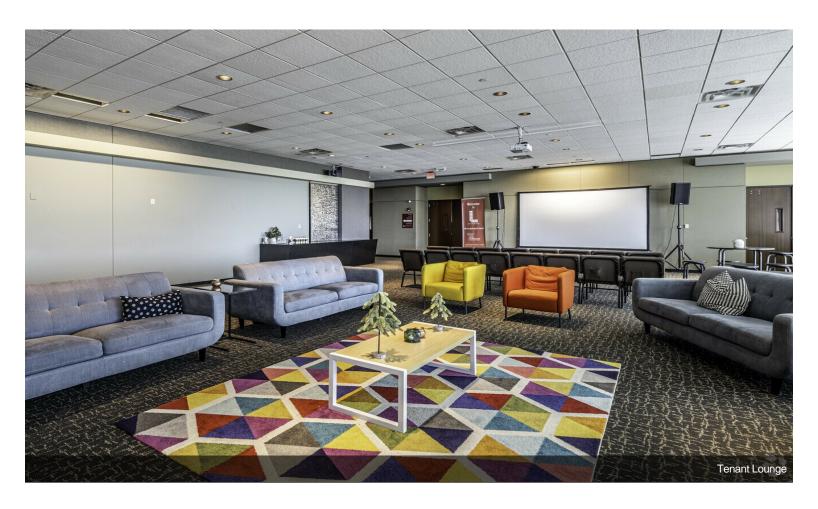

Modern building amenities include an on-site café, conference center, on-site security and a soaring light-filled lobby with daily complimentary coffee service. The on-site gym includes modern workout equipment and showers and is available for tenant use 24/7.

# **Property Photos**