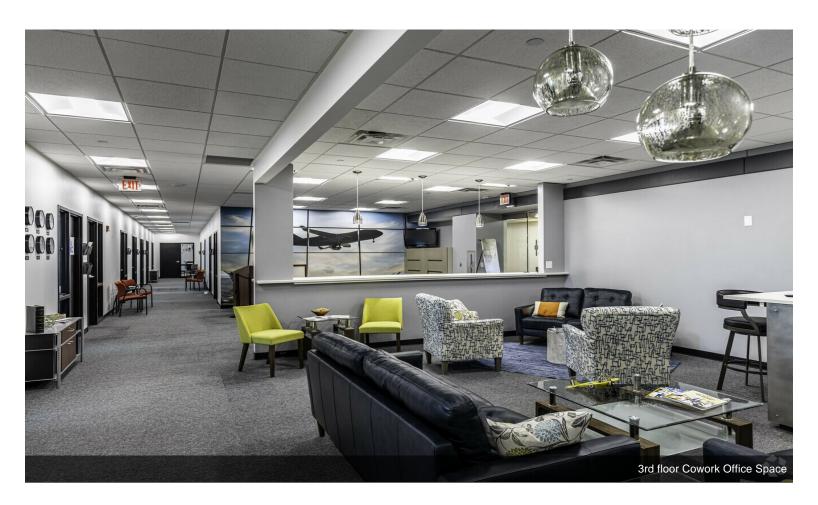

The Ambassador Building is located near the 5.5-million-square-foot META data center and south of the newly announced 3300-acre logistics park. CoWork space is also available for month-to-month or long-term leasing to best suit your needs.

# **Property Photos**