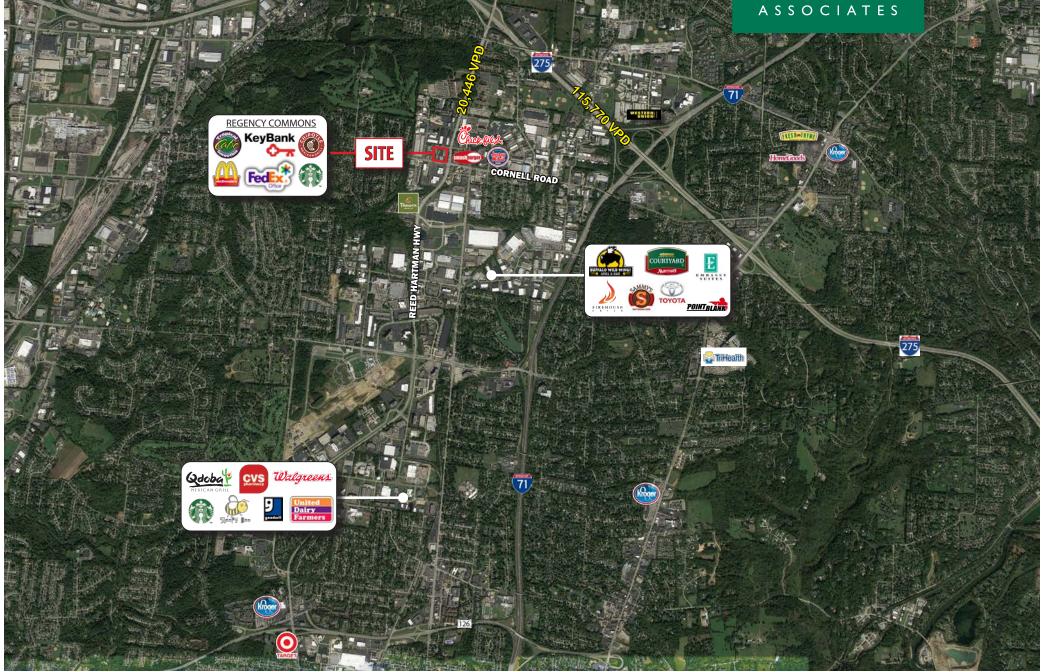

#### HIGHLIGHTS

- · 34,315 SF retail center
- 1,766 SF & and 5,500 SF (former restaurant space) available
- Excellent visibility to Reed Hartman Hwy
- · Located in Cincinnati's highest-rated suburban office market
- Population of 49,077 within a three mile radius with an average household income of \$163,277
- Impressive mix of retailers and restaurants which include Chipotle, Starbucks, FedEx, Tropical Smoothie Cafe, The Joint Chiropractic and Key Bank
- Other area restaurants include Chick-fil-A, Panera and McAlister's Deli

#### TRAFFIC COUNTS

- 20,446 VPD on Reed Hartman Hwy
- 9.556 VPD on Cornell Rd