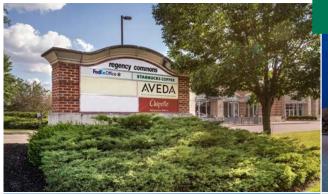

#### HIGHLIGHTS

- · 34,315 SF retail center
- 1,766 SF & and 5,500 SF (former restaurant space) available
- Excellent visibility to Reed Hartman Hwy
- · Located in Cincinnati's highest-rated suburban office market
- Population of 49,077 within a three mile radius with an average household income of \$163,277
- Impressive mix of retailers and restaurants which include Chipotle, Starbucks, FedEx, Tropical Smoothie Cafe, The Joint Chiropractic and Key Bank
- Other area restaurants include Chick-fil-A, Panera and McAlister's Deli