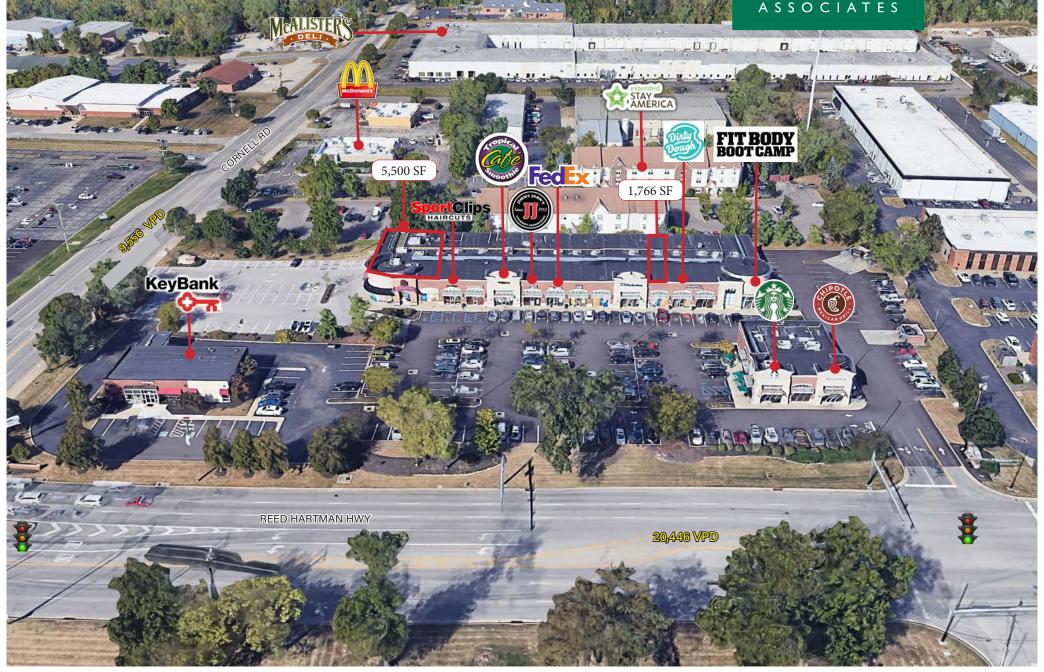

#### HIGHLIGHTS

- · 34,315 SF retail center
- 1,766 SF & and 5,500 SF (former restaurant space) available
- Excellent visibility to Reed Hartman Hwy
- · Located in Cincinnati's highest-rated suburban office market
- Population of 49,077 within a three mile radius with an average household income of \$163,277
- Impressive mix of retailers and restaurants which include Chipotle, Starbucks, FedEx, Tropical Smoothie Cafe, The Joint Chiropractic and Key Bank
- Other area restaurants include Chick-fil-A, Panera and McAlister's Deli

#### TRAFFIC COUNTS

- 20,446 VPD on Reed Hartman Hwy
- 9.556 VPD on Cornell Rd