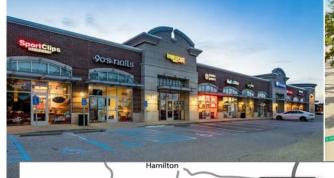

11221-11257 Reed Hartman Hwy Blue Ash, OH 45241

| SPACE | TENANT                      | SF    |
|-------|-----------------------------|-------|
| 100   | KEY BANK                    | 3,546 |
| A2    | AVAILABLE (RESTAURANT)      | 5,500 |
| А3    | SPORTS CLIPS                | 1,312 |
| A4    | 90'S NAIL & SPA             | 1,700 |
| A5    | TROPICAL SMOOTHIE CAFÉ      | 1,700 |
| A6    | JIMMY JOHN'S                | 1,700 |
| A7    | FEDEX OFFICE                | 1,700 |
| A8    | THE JOINT CHIROPRACTIC      | 1,270 |
| A9    | GREEN DISTRICT SALADS       | 1,634 |
| A10   | AVAILABLE                   | 1,766 |
| A11   | DIRTY DOUGH COOKIES         | 1,700 |
| A13   | KANPAI JAPANESE STEAK HOUSE | 2,540 |
| A14   | FIT BODY BOOT CAMP          | 4,047 |
| B1    | CHIPOTLE                    | 2,600 |
| B2    | STARBUCKS                   | 1,600 |