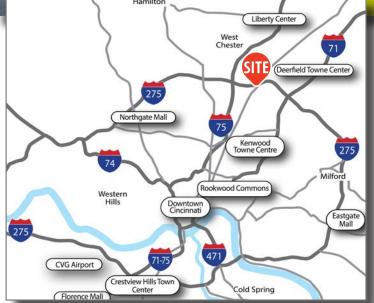

7
- Impressive mix of retailers and restaurants which include Chipotle, Starbucks, FedEx, Tropical Smoothie Cafe, The Joint Chiropractic and Key Bank
- Other area restaurants include Chick-fil-A, Panera and McAlister's Deli

#### TRAFFIC COUNTS

- 20,446 VPD on Reed Hartman Hwy
- 9.556 VPD on Cornell Rd

#### DEMOGRAPHICS

| 2023 Estimates    | 1 mile    | 3 miles   | 5 miles   |
|-------------------|-----------|-----------|-----------|
| Population        | 2,922     | 49,077    | 139,726   |
| Households        | 1,194     | 19,902    | 56,549    |
| Average HH Income | \$141,729 | \$163,277 | \$150,909 |
| Daytime Employees | 13,616    | 69,330    | 159,980   |

#### CONTACT: 513-784-1106

Ryan Ertel rertel@anchor-associates.com
Blake Hasselbeck bhasselbeck@anchor-associates.com









### ANCHOR ASSOCIATES

4901 Hunt Road Suite 102 Blue Ash, OH 45242

513-784-1106

www.anchor-associates.com

CHAIN INKS

11221-11257 Reed Hartman Hwy Blue Ash, OH 45241





The information herein is not guaranteed. Although obtained from reliable sources, it is subject to errors, omissions and withdrawal from the market without notice.

11221-11257 Reed Hartman Hwy Blue Ash, OH 45241





The information herein is not guaranteed. Although obtained from reliable sources, it is subject to errors, omissions and withdrawal from the market without notice.

11221-11257 Reed Hartman Hwy Blue Ash, OH 45241





| SPACE | TENANT                      | SF    |
|-------|-----------------------------|-------|
| 100   | KEY BANK                    | 3,546 |
| A2    | AVAILABLE (RESTAURANT)      | 5,