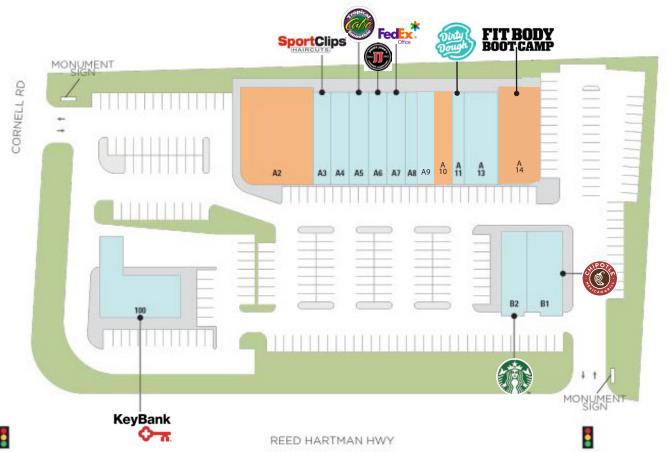

11221-11257 Reed Hartman Hwy Blue Ash, OH 45241

| SPACE | TENANT                      | SF    |
|-------|-----------------------------|-------|
| 100   | KEY BANK                    | 3,546 |
| A2    | AVAILABLE (RESTAURANT)      | 5,500 |
| А3    | SPORTS CLIPS                | 1,312 |
| A4    | 90'S NAIL & SPA             | 1,700 |
| A5    | TROPICAL SMOOTHIE CAFÉ      | 1,700 |
| A6    | JIMMY JOHN'S                | 1,700 |
| A7    | FEDEX OFFICE                | 1,700 |
| A8    | THE JOINT CHIROPRACTIC      | 1,270 |
| A9    | GREEN DISTRICT SALADS       | 1,634 |
| A10   | AVAILABLE                   | 1,766 |
| A11   | DIRTY DOUGH COOKIES         | 1,700 |
| A13   | KANPAI JAPANESE STEAK HOUSE | 2,540 |
| A14   | FIT BODY BOOT CAMP          | 4,047 |
| B1    | CHIPOTLE                    | 2,600 |
| B2    | STARBUCKS                   | 1,600 |