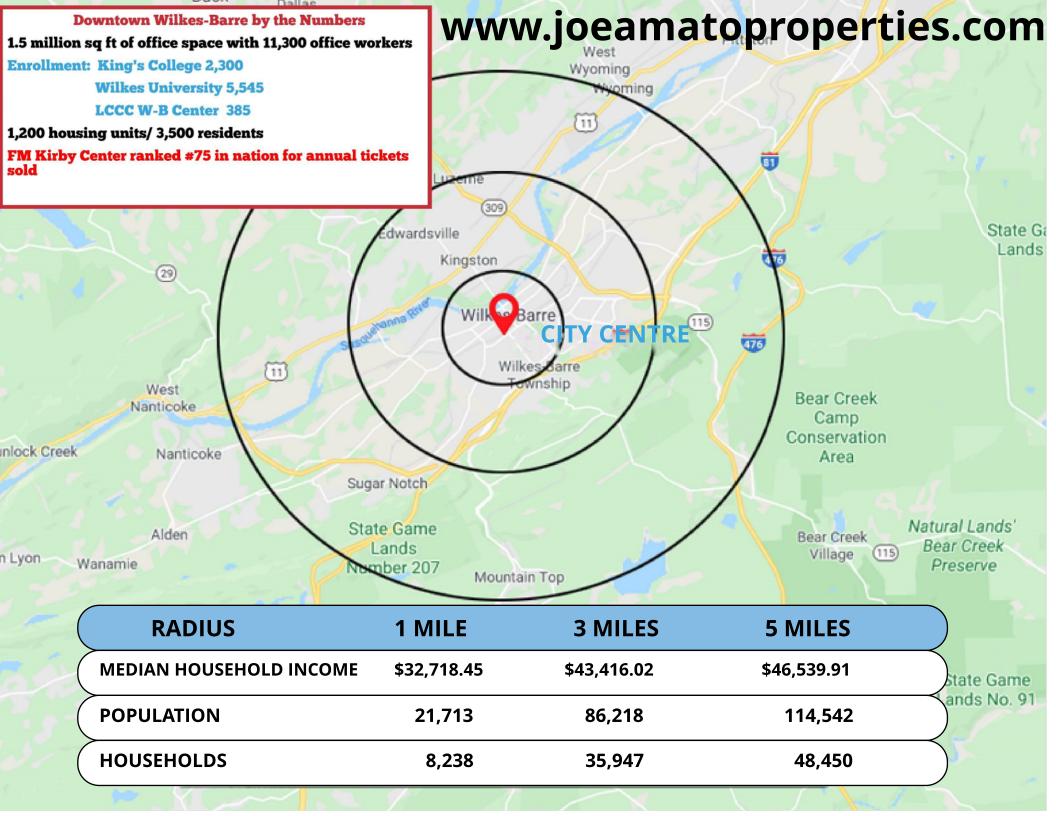

## **Property Features:**

-Private Outdoor Parking

-LED Lighting

-Tenant Controlled HVAC

- Private Elevator

- 2 ADA Compliant Restrooms - Employee Break Room

-Population 117,742 in 5 mile radius

City Centre by Amato is located in the heart of Downtown Wilkes-Barre. The 145,000 SF mixed use development is home to Movies 14, a 14 screen cineplex operated by RC Theatre Group and the state of the art regional office of PA Cyber Charter School. The historic Downtown is alive with an abundance of quality restaurants, shops, art venues and community amenities. The city's strong base in higher education as well as it's diverse labor and industry mix and sizeable residential population contribute to the success of our clients. Nearby retailers include the Barnes & Noble Academic Superstore and Boscov's Department Store. Adjoining City Centre is a public parking garage with over 1.100 parking spaces. Amato Properties aims to exceed our client's expectations. The professional and dedicated staff of Amato Properties will provide you with a level of personal attention and assistance that other property management companies simply fail to provide.