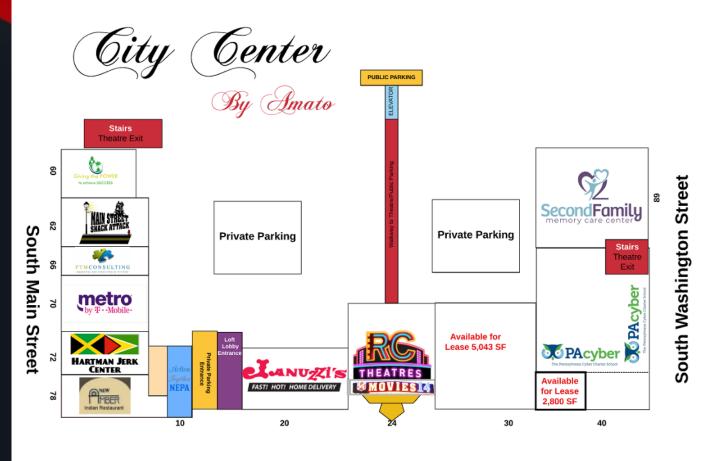

## **Property Features:**

-Private Outdoor Parking

-LED Lighting

-Tenant Controlled HVAC

- Private Elevator

- 2 ADA Compliant Restrooms - Employee Break Room

-Population 117,742 in 5 mile radius

City Centre by Amato is located in the heart of Downtown Wilkes-Barre. The 145,000 SF mixed use development is home to Movies 14, a 14 screen cineplex operated by RC Theatre Group and the state of the art regional office of PA Cyber Charter School. The historic Downtown is alive with an abundance of quality restaurants, shops, art venues and community amenities. The city's strong base in higher education as well as it's diverse labor and industry mix and sizeable residential population contribute to the success of our clients. Nearby retailers include the Barnes & Noble Academic Superstore and Boscov's Department Store. Adjoining City Centre is a public parking garage with over 1.100 parking spaces. Amato Properties aims to exceed our client's expectations. The professional and dedicated staff of Amato Properties will provide you with a level of personal attention and assistance that other property management companies simply fail to provide.