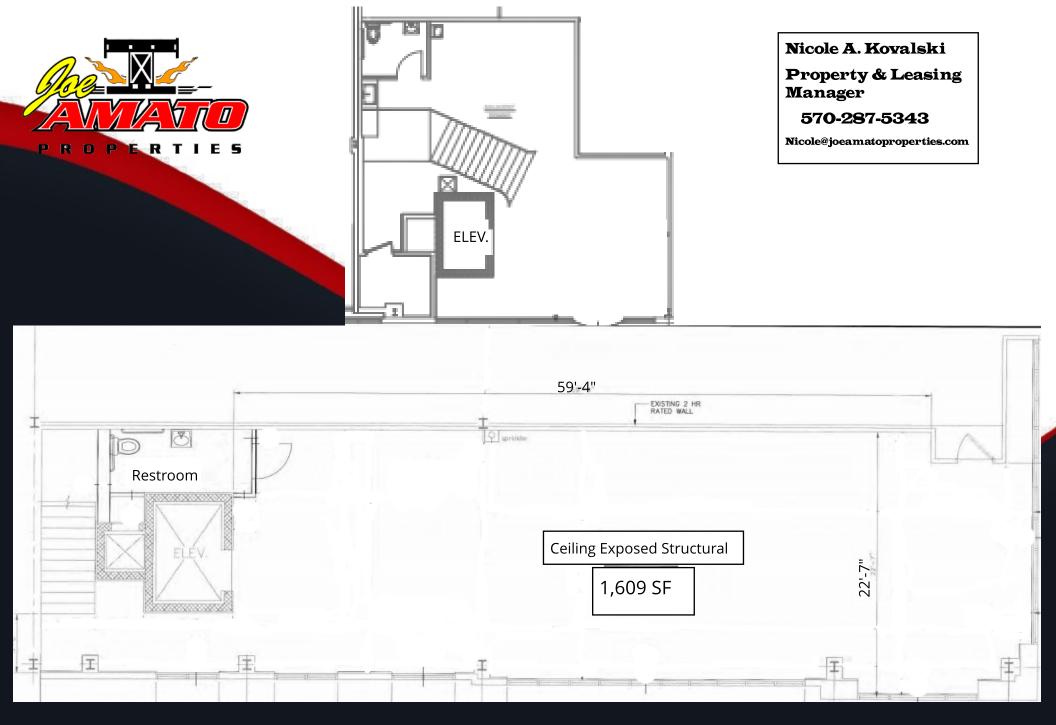

d by RC Theatre Group and the state of the art regional office of PA Cyber Charter School. The historic Downtown is alive with an abundance of quality restaurants, shops, art venues and community amenities. The city's strong base in higher education as well as it's diverse labor and industry mix and sizeable residential population contribute to the success of our clients. Nearby retailers include the Barnes & Noble Academic Superstore and Boscov's Department Store. Adjoining City Centre is a public parking garage with over 1.100 parking spaces. Amato Properties aims to exceed our client's expectations. The professional and dedicated staff of Amato Properties will provide you with a level of personal attention and assistance that other property management companies simply fail to provide.



www.joeamatoproperties.com

\*Adjoining public parking garage with over 1,100 parking spaces.



**East Northampton Street**