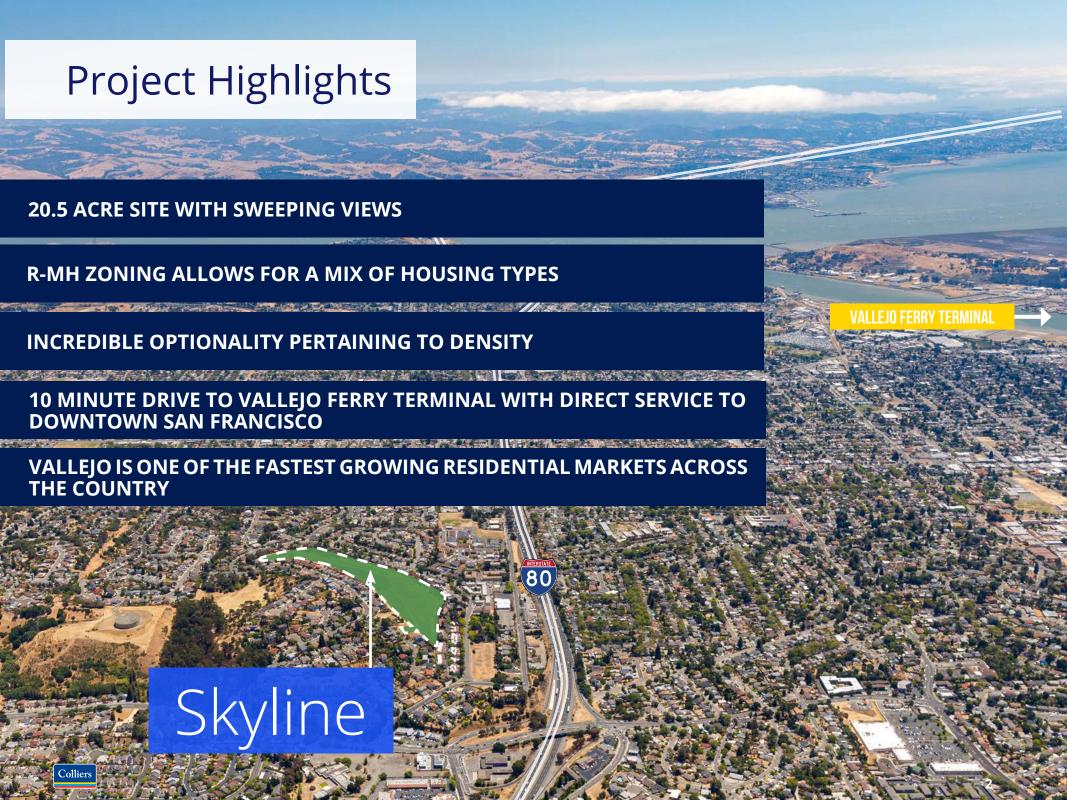

## Property Highlights & Access

±20.5
SITE SIZE (ACRES)

SWEEPING BAY VIEWS POTENTIAL ACCESS POINTS

RMD

"RESIDENTIAL

MEDIUM DENSITY" ZONING

R-MH
MIX OF HOUSING TYPES
GENERAL PLAN

NO MINIMUM DENSITY LIMIT 25
MAXIMUM DENSITY
UNITS/AC

### **Access Points**

The Property has two (2) existing access points which are included in this Offering: Access point #1, located off Pajaro Way; and access point #2, located off Vervais Avenue. Although not mapped or entitled as a roadway, Sellers control a potential third point of access at 602 E Fleming Avenue that could be delivered under separate negotiations, if needed for development.