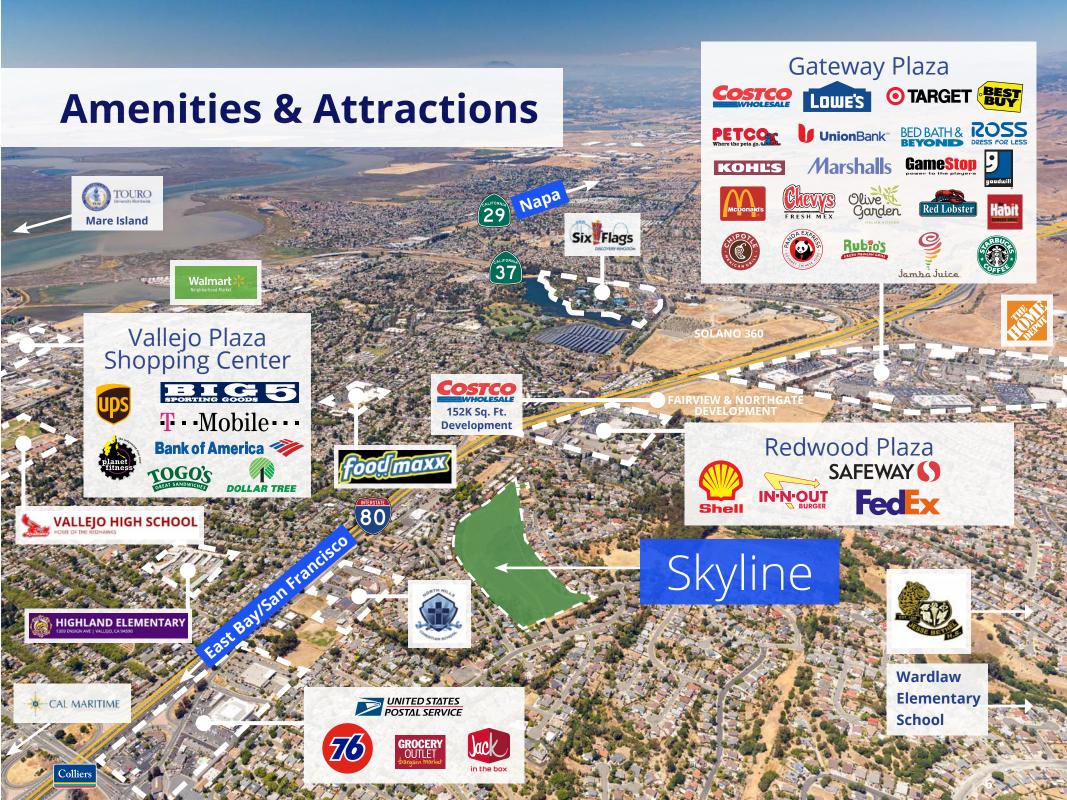

### **Access Points**

The Property has two (2) existing access points which are included in this Offering: Access point #1, located off Pajaro Way; and access point #2, located off Vervais Avenue. Although not mapped or entitled as a roadway, Sellers control a potential third point of access at 602 E Fleming Avenue that could be delivered under separate negotiations, if needed for development.