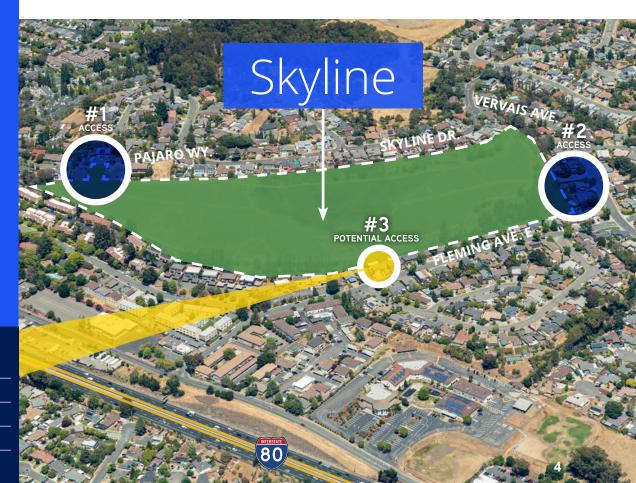

### **Access Points**

The Property has two (2) existing access points which are included in this Offering: Access point #1, located off Pajaro Way; and access point #2, located off Vervais Avenue. Although not mapped or entitled as a roadway, Sellers control a potential third point of access at 602 E Fleming Avenue that could be delivered under separate negotiations, if needed for development.