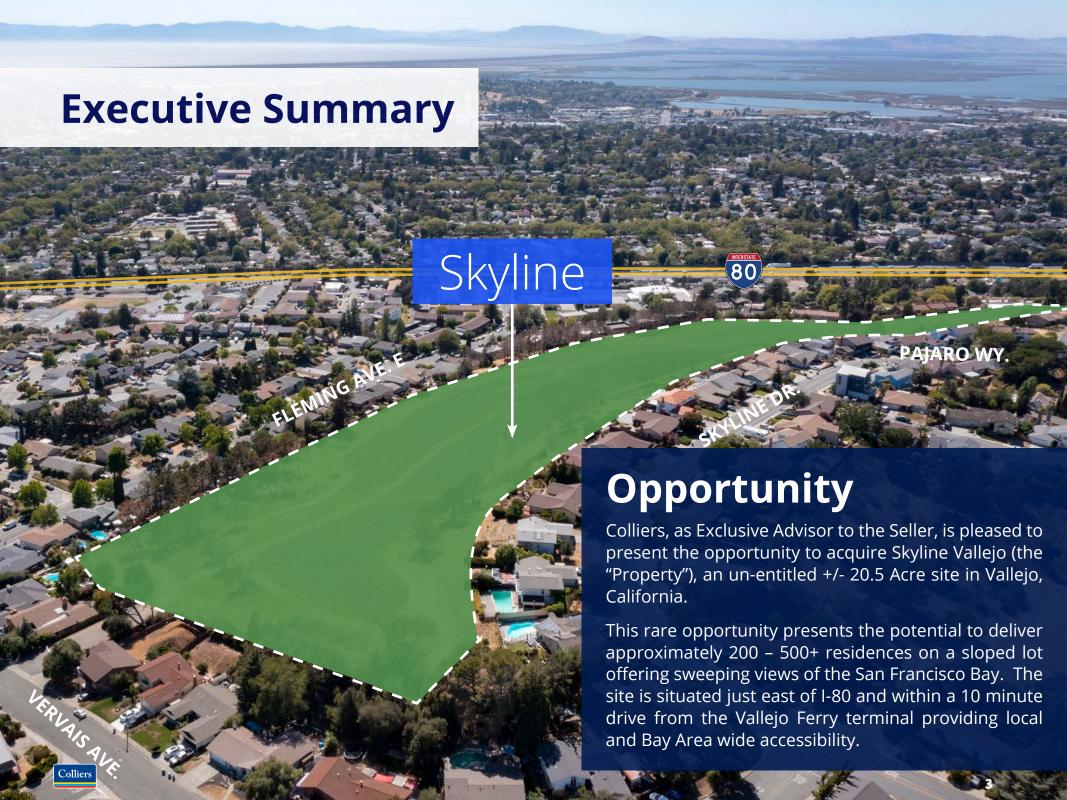

### **Access Points**

The Property has two (2) existing access points which are included in this Offering: Access point #1, located off Pajaro Way; and access point #2, located off Vervais Avenue. Although not mapped or entitled as a roadway, Sellers control a potential third point of access at 602 E Fleming Avenue that could be delivered under separate negotiations, if needed for development.