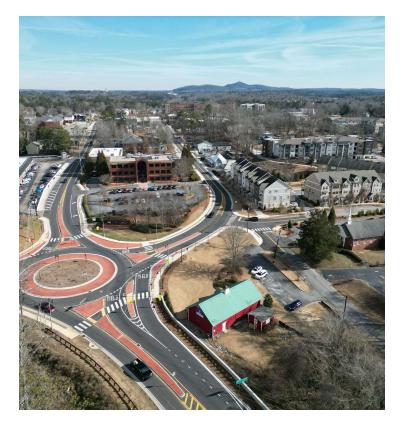

## PROPERTY OVERVIEW

Derek Creviston with SVN Creviston Realty are pleased to present for sale 209 Towne Lake Parkway. Said property is 3,600 SF, currently used as a Wellstar Medical office . 209 Towne Lake Parkway sits on at fantastic location with great visibility. This upscale and unique freestanding building, located just west of historic downtown Woodstock, features easy access to I-575, average daily traffic count of 18,518 vehicles, open flexible space and more. Possible location for a furniture / home accessories / electronics store, salon/spa, antique outlet, gift / novelty / florist shop, office and more.