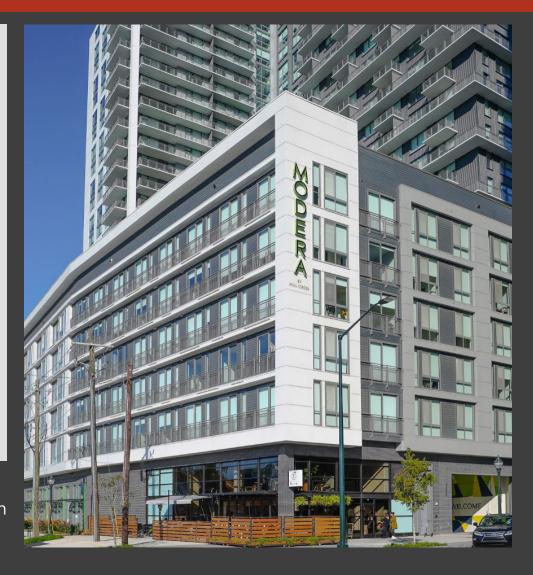

# **Modera Midtown**

### 95 8th Street, Atlanta

## IN THE HEART OF MIDTOWN!

#### 3,924-4,373 SF RESTAURANT + RETAIL FOR LEASE

- -Located at the corner of 8th Street and Williams Street
- 435 luxury units located directly above street level retail with excellent visibility
- -Located directly across from NCR's headquarters
- -4,373 SF of retail/restaurant space available (can subdivide)
- -3,924 SF of retail/office space available
- Blocks away from multiple student housing developments
- Parking spaces available in onsite deck