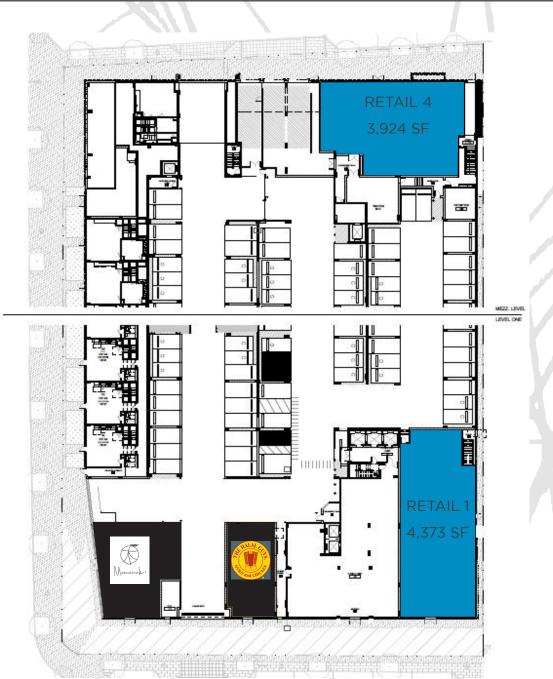

#### 3,924-4,373 SF RESTAURANT + RETAIL FOR LEASE

- -Located at the corner of 8th Street and Williams Street
- 435 luxury units located directly above street level retail with excellent visibility
- -Located directly across from NCR's headquarters
- -4,373 SF of retail/restaurant space available (can subdivide)
- -3,924 SF of retail/office space available
- Blocks away from multiple student housing developments
- Parking spaces available in onsite deck