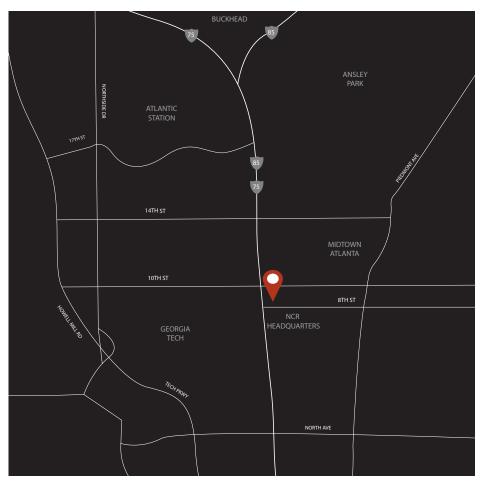

### 95 8th Street, Atlanta

#### 3,924-4,373 SF RESTAURANT + RETAIL FOR LEASE

- -Located at the corner of 8th Street and Williams Street
- 435 luxury units located directly above street level retail with excellent visibility
- -Located directly across from NCR's headquarters
- -4,373 SF of retail/restaurant space available (can subdivide)
- -3,924 SF of retail/office space available
- Blocks away from multiple student housing developments
- Parking spaces available in onsite deck

#### **3 MILE RADIUS SUMMARY:**

Population: **180,472** 

Daytime Employees: **390,332** 

**TRAFFIC COUNT:** 

**404,000** (75/85 Connector)

**14,000** (10th Street/Williams Street Exit)

**17,800** (Spring Street)