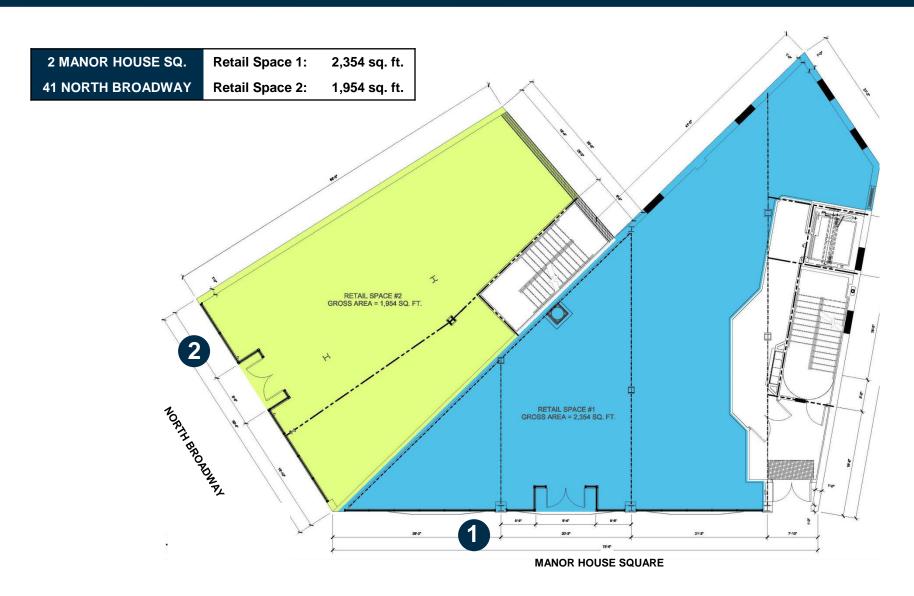

### • 4,308(±) square feet of retail space

- Possession: 4<sup>th</sup> Qtr. 2019
- 35 luxury residential units on-site
- 3 minute walk to/from Yonkers
   Metro North Station