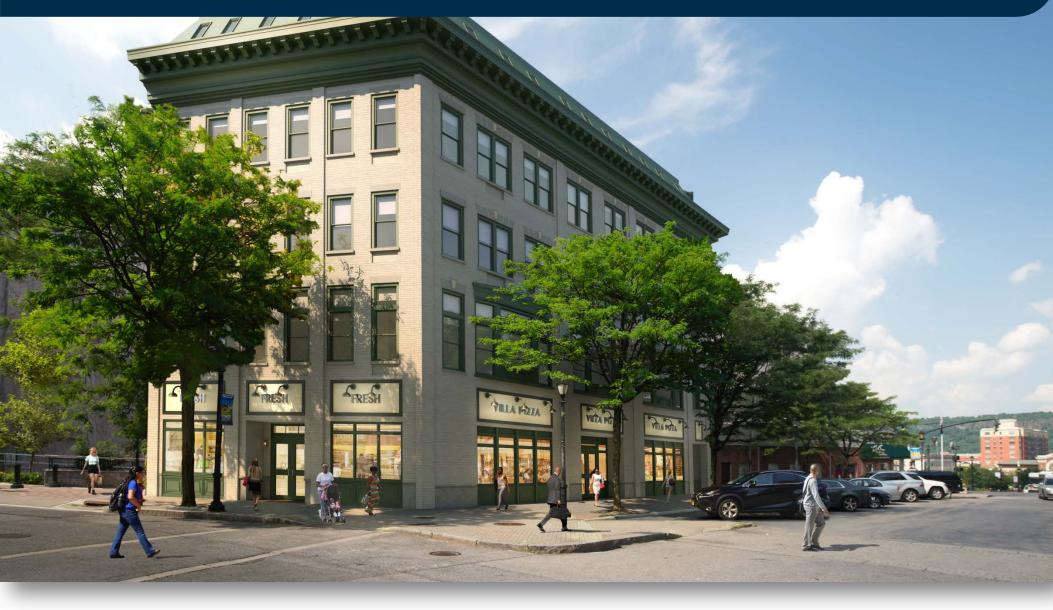

#### AT THE CORNER OF NORTH BROADWAY

Lee Associates Westchester/ Bronx pleased to present the offering of Two Manor House Square. The subject property is currently being repositioned into mixed use retail and luxury residential located at the corner of North Broadway and York. property overlooks and is adjacent to the new Mill Street "Daylighting" project of the Saw Mill River which opens up foot traffic and creates a park setting directly behind the buildings. Renderings for the proposed redevelopment include: Two Manor House Square and North Broadway retail spaces, along with 35 apartment units.

### • 4,308(±) square feet of retail space

- Possession: 4<sup>th</sup> Qtr. 2019
- 35 luxury residential units on-site
- 3 minute walk to/from Yonkers
   Metro North Station