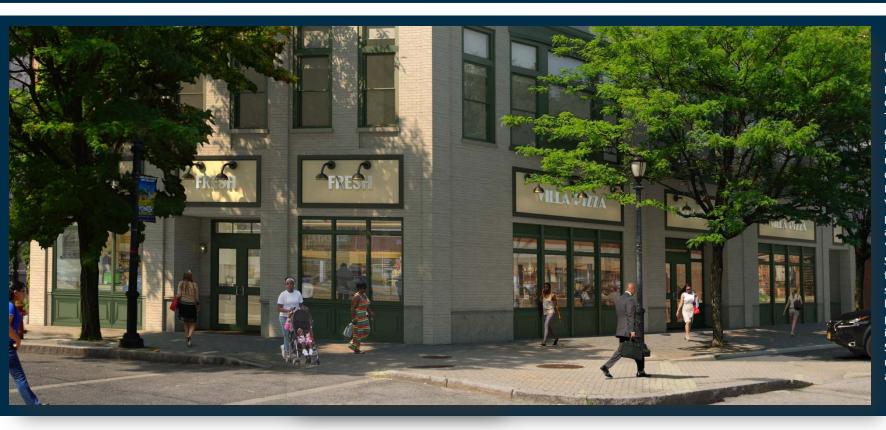

#### AT THE CORNER OF NORTH BROADWAY

Lee Associates Westchester/ Bronx pleased to present the offering of Two Manor House Square. The subject property is currently being repositioned into mixed use retail and luxury residential located at the corner of North Broadway and York. property overlooks and is adjacent to the new Mill Street "Daylighting" project of the Saw Mill River which opens up foot traffic and creates a park setting directly behind the buildings. Renderings for the proposed redevelopment include: Two Manor House Square and North Broadway retail spaces, along with 35 apartment units.

### • 4,308(±) square feet of retail space

- Possession: 4<sup>th</sup> Qtr. 2019
- 35 luxury residential units on-site
- 3 minute walk to/from Yonkers
   Metro North Station