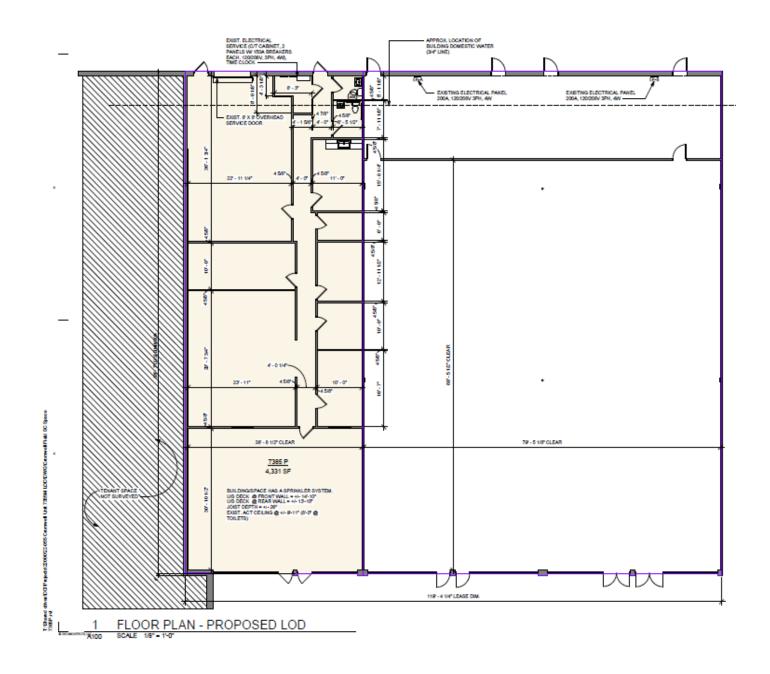

### **4,331 SF AVAILABLE** Unit 7385P Space has roll-up door

0

ADVENTURE ARE KEY!

GLEN BURNIE, MD 7383 BALTIMORE ANNAPOLIS BLVD