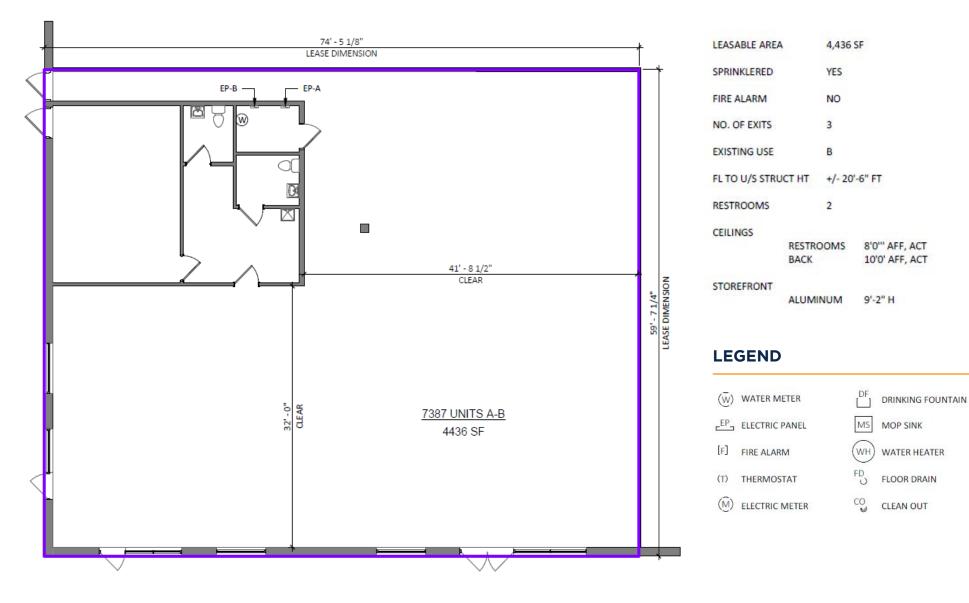

### **4,436 SF AVAILABLE** Unit 7387A+B

### LEGEND

LEASABLE AREA

| ( <u>w</u> ) | WATER METER    | DF | DRINKING FOUNTAIN |
|--------------|----------------|----|-------------------|
| EP_          | ELECTRIC PANEL | MS | MOP SINK          |
| [F]          | FIRE ALARM     | WH | WATER HEATER      |
| (T)          | THERMOSTAT     | FD | FLOOR DRAIN       |
| ( <u>M</u> ) | ELECTRIC METER | co | CLEAN OUT         |
|              |                |    |                   |