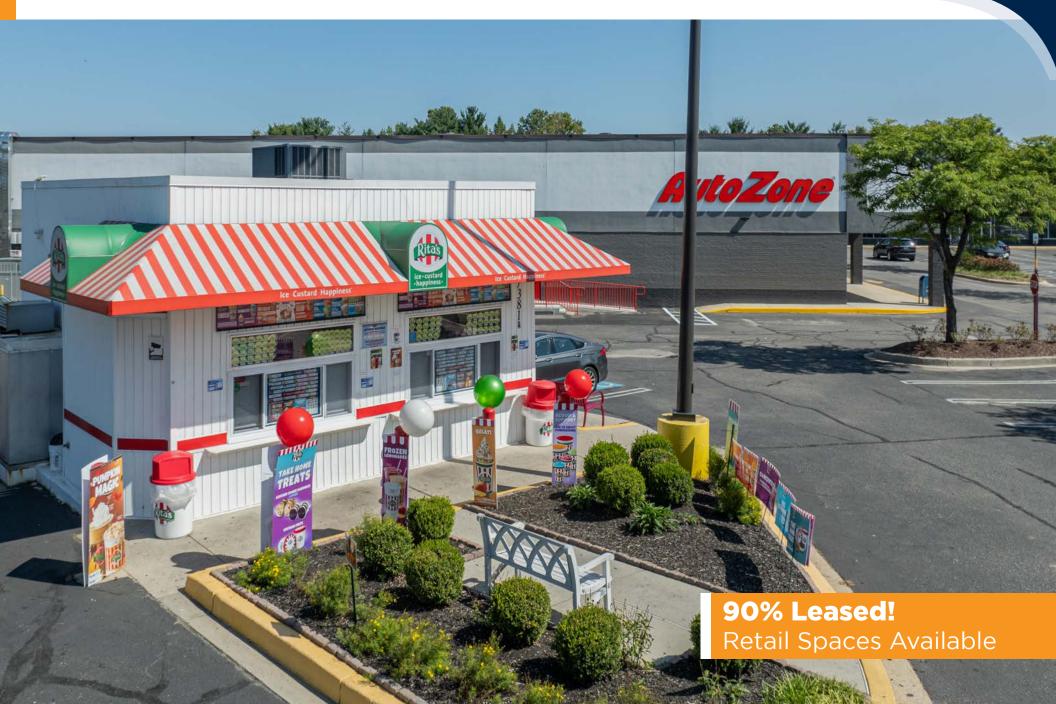

# THE CENTER

Cromwell Center is adjacent to BWI airport, which serves over 74,000 passengers per day. In addition to its proximity to Baltimore and dense daily employment, Cromwell Center shares a traffic light with the main entrance to the Cromwell Station stop of the Baltimore Light Rail system on Baltimore Annapolis Blvd. With 795 available parking spaces, Cromwell Station is the last stop on the Light Rail, making Cromwell Center easily accessible to other dense southern suburbs, including BWI Airport University of Maryland Medical Center, Anne Arundel Community. Strategically located southeast of Baltimore City on Baltimore Annapolis Blvd., Cromwell Center, is a 233,486 square foot neighborhood shopping center with community appeal. Cromwell Center features prime visibility, a 4/1 parking ratio, convenient ingress/egress and access from both local roads (30,000 VPD) and Interstate 97 (111,761 VPD). Recent improvements position Cromwell Center as the go-to neighborhood shopping venue for necessity based retail.