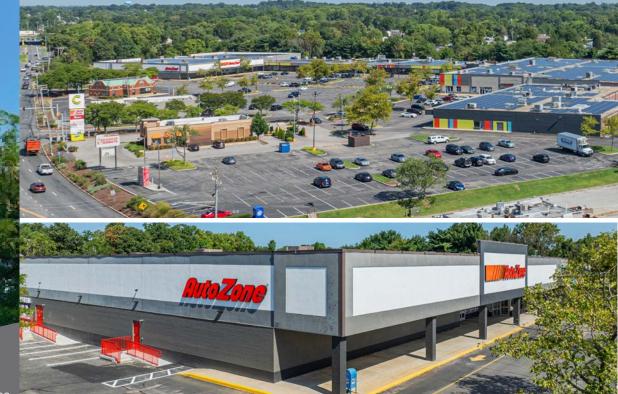

e to the Cromwell Station stop of the Baltimore Light Rail system on Baltimore Annapolis Blvd. With 795 available parking spaces, Cromwell Station is the last stop on the Light Rail, making Cromwell Center easily accessible to other dense southern suburbs, including BWI Airport University of Maryland Medical Center, Anne Arundel Community. Strategically located southeast of Baltimore City on Baltimore Annapolis Blvd., Cromwell Center, is a 233,486 square foot neighborhood shopping center with community appeal. Cromwell Center features prime visibility, a 4/1 parking ratio, convenient ingress/egress and access from both local roads (30,000 VPD) and Interstate 97 (111,761 VPD). Recent improvements position Cromwell Center as the go-to neighborhood shopping venue for necessity based retail.











#### GLEN BURNIE, MD | 7383 BALTIMORE ANNAPOLIS BLVD

# MARKET AERIAL



#### GLEN BURNIE, MD | 7383 BALTIMORE ANNAPOLIS BLVD

# **SITE PLAN**



| UNIT    | SF        | TENANT                                   |
|---------|-----------|------------------------------------------|
| 7383    | 52,706    | AutoZone                                 |
| 7385M   | 8,765     | Dollar Tree - JUST SIGNED!               |
| 7385P   | 4,331     | VACANT                                   |
| 7385L   | 14,700    | CSL Plasma                               |
| 7395J   | 8,704     | AVAILABLE                                |
| 7385G   | 7,711     | AVAILABLE                                |
| 7385N   | 1,760     | America's Best Wings                     |
| 7385D   | 1,350     | Glen Burnie Spa