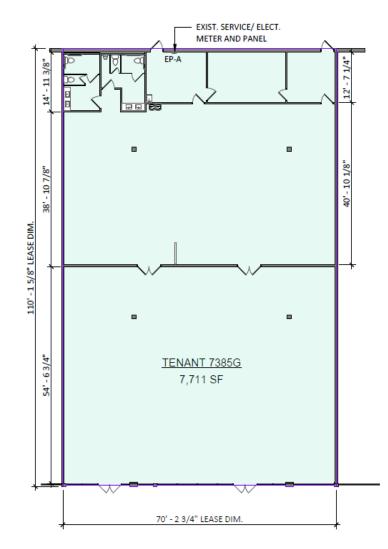

## INLINE SPACE AVAILABLE

| LEASABLE AREA       | 7,711 SF       |
|---------------------|----------------|
| SPRINKLERED         | YES            |
| FIRE ALARM          | NO             |
| NO. OF EXITS        | 4              |
| EXISTING USE        | В              |
| FL TO U/S STRUCT HT | +/- 14'-2" FT  |
| RESTROOMS           | 2              |
| CEILINGS            |                |
| FRONT               | 10'0" AFF, ACT |
| RESTROOMS           | 8'0: AFF, ACT  |
| BACK                | 10'0' AFF, ACT |
| STOREFRONT          |                |
| ALUMINUM            | 9'0" H         |