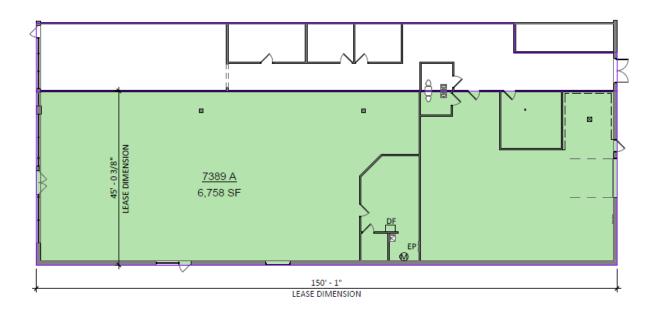

### **ENDCAP OPPORTUNITY**

7389 A

SPACE FOR LEASE

SPACE FOR LEASE

T EXIT

F ...

#### GLEN BURNIE, MD | 7383 BALTIMORE ANNAPOLIS BLVD

### **ENDCAP OPPORTUNITY**

| LEASABLE AREA                  | 6,758 SF                          |
|--------------------------------|-----------------------------------|
| SPRINKLERED                    | YES                               |
| FIRE ALARM                     | NO                                |
| NO. OF EXITS                   | 2                                 |
| EXISTING USE                   | м                                 |
| FL TO U/S STRUCT HT            | +/- 14'- 6" FT                    |
| RESTROOMS                      | 1                                 |
| CEILINGS<br>FRONT<br>RESTROOMS | 9' 10" AFF, ACT<br>7'10" AFF, ACT |
| BACK                           | 9'10' AFF, ACT                    |