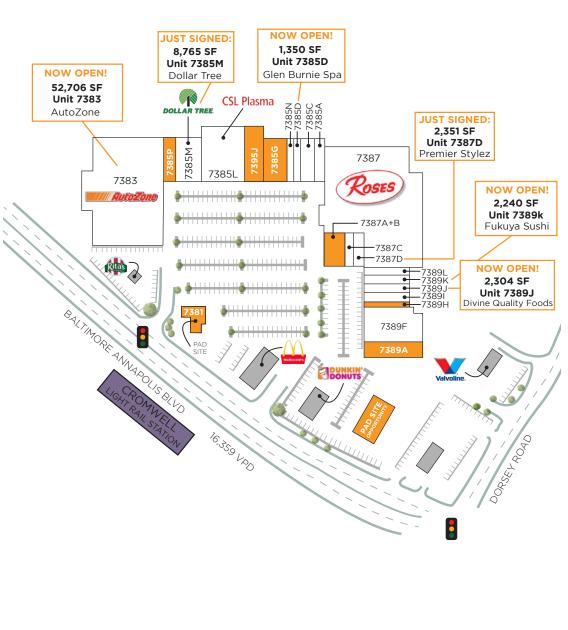

# **SITE PLAN**

| UNIT    | SF        | TENANT                                   |
|---------|-----------|------------------------------------------|
| 7383    | 52,706    | AutoZone                                 |
| 7385M   | 8,765     | Dollar Tree - JUST SIGNED!               |
| 7385P   | 4,331     | VACANT                                   |
| 7385L   | 14,700    | CSL Plasma                               |
| 7395J   | 8,704     | AVAILABLE                                |
| 7385G   | 7,711     | AVAILABLE                                |
| 7385N   | 1,760     | America's Best Wings                     |
| 7385D   | 1,350     | Glen Burnie Spa                          |
| 7885C   | 4,400     | Cromwell Liquors                         |
| 7385A   | 2,750     | L.A. Nail & Tan                          |
| 7387    | 75,890    | Roses                                    |
| 7387A+B | 4,436     | AVAILABLE                                |
| 7387C   | 1,440     | Gold Smoke Tobacco & Vape                |
| 7387D   | 2,351     | Premier Stylez                           |
| 7389L   | 2,200     | Preferred Chiropractic                   |
| 7389K   | 2,240     | Fukuya Sushi                             |
| 7389J   | 2,304     | Divine Quality Foods                     |
| 73891   | 2,400     | Shonen Jiu Jitsu                         |
| 7389H   | 1,320     | FORTHCOMING AVAILABILITY<br>12/01/2024   |
| 7389F   | 13,656    | House of Tropicals                       |
| 7389A   | 6,758     | VACANT                                   |
| 7381A   | 1,296     | Rita's Italian Ice                       |
| 7381    | 2,479     | PAD SITE WITH DRIVE-THROUGH<br>AVAILABLE |
| 7379    | 3,403     | McDonald's                               |
| 7395    | 7395      | Dunkin Donuts                            |
| PAD     | 0.75 Acre | Potential Pad Side Development           |
| 7391    | 1,831     | Valvoline                                |
| PAD     | ATM       | Bank of America                          |