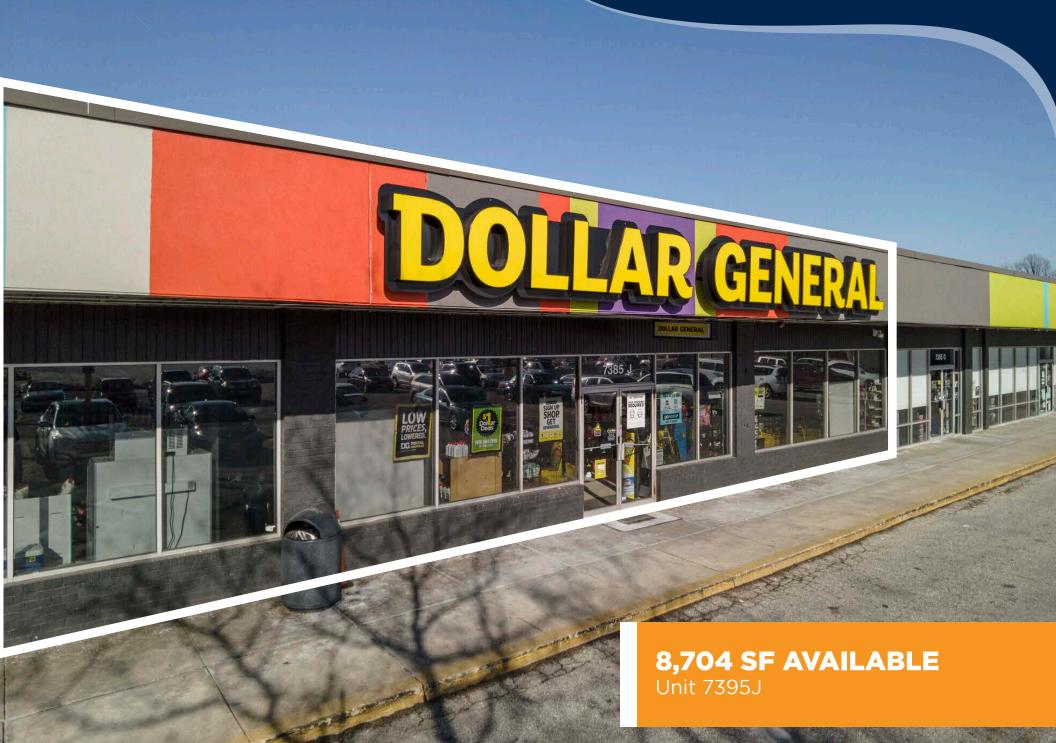

## **INLINE SPACE AVAILABLE**

| LEASABLE AREA       | 8,704 SF       |
|---------------------|----------------|
| SPRINKLERED         | YES            |
| FIRE ALARM          | NO             |
| NO. OF EXITS        | 4              |
| EXISTING USE        | м              |
| FL TO U/S STRUCT HT | +/- 14'-0" FT  |
| RESTROOMS           | 1              |
| CEILINGS            |                |
| FRONT               | 10'0" AFF, ACT |
| RESTROOMS           | 10'0: AFF, ACT |
| BACK                | 10'0' AFF, ACT |
| STOREFRONT          |                |
| ALUMINUM            | 9'0" H         |