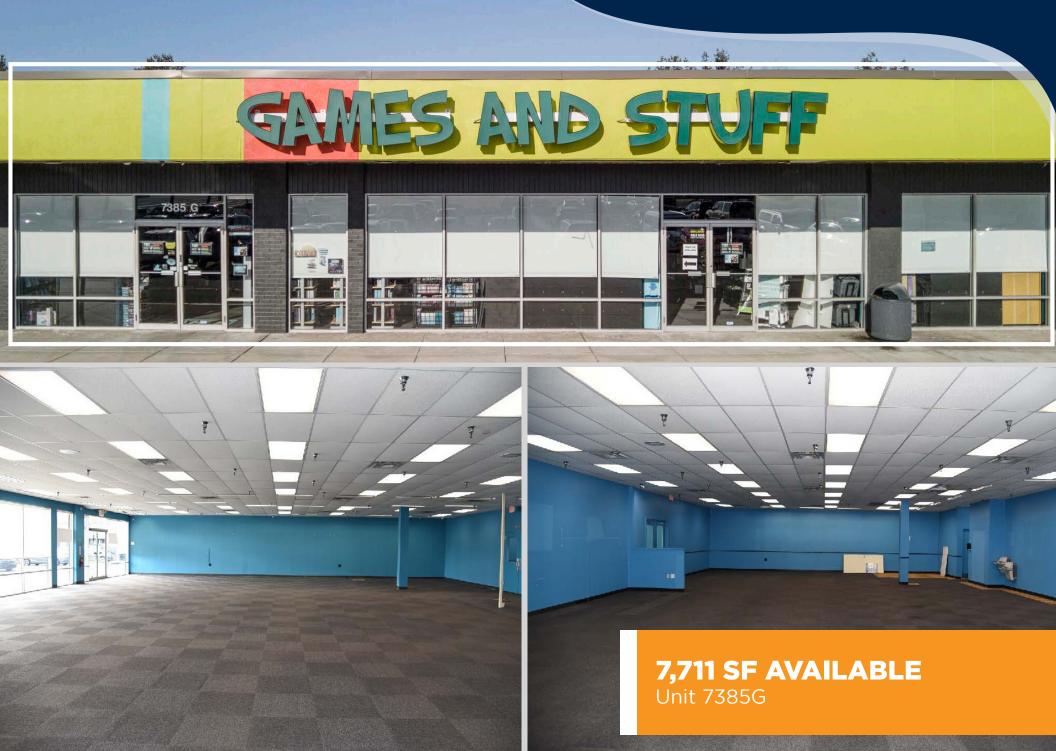

## INLINE SPACE AVAILABLE

| LEASABLE AREA       | 7,711 SF       |
|---------------------|----------------|
| SPRINKLERED         | YES            |
| FIRE ALARM          | NO             |
| NO. OF EXITS        | 4              |
| EXISTING USE        | В              |
| FL TO U/S STRUCT HT | +/- 14'-2" FT  |
| RESTROOMS           | 2              |
| CEILINGS            |                |
| FRONT               | 10'0" AFF, ACT |
| RESTROOMS           | 8'0: AFF, ACT  |
| BACK                | 10'0' AFF, ACT |
| STOREFRONT          |                |
| ALUMINUM            | 9'0" H         |