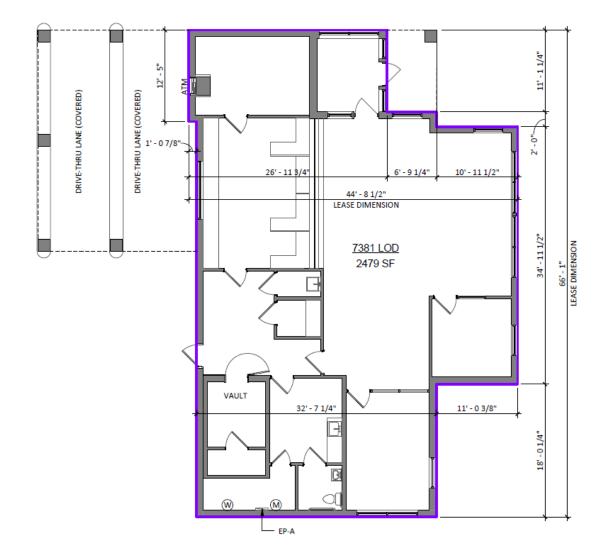

### 2,479 SF AVAILABLE

8

2nd Gen Bank Pad Site Prime visibility from Baltimore Annapolis Blvd Ample Parking Drive Through Available Unit 7381

# PAD SITE WITH DRIVE THROUGH AVAILABLE

| LEASABLE AREA       | 2,479 SF            |
|---------------------|---------------------|
| SPRINKLERED         | NO                  |
| FIRE ALARM          | NO                  |
| NO. OF EXITS        | 2                   |
| EXISTING USE        | B (BUSINESS - BANK) |
| FL TO U/S STRUCT HT | +/- 16'-0" FT       |
| RESTROOMS           | 1                   |
| CEILINGS            | S/ ACT & GWB        |
| STOREFRONT          | INUM 8'-10" H       |