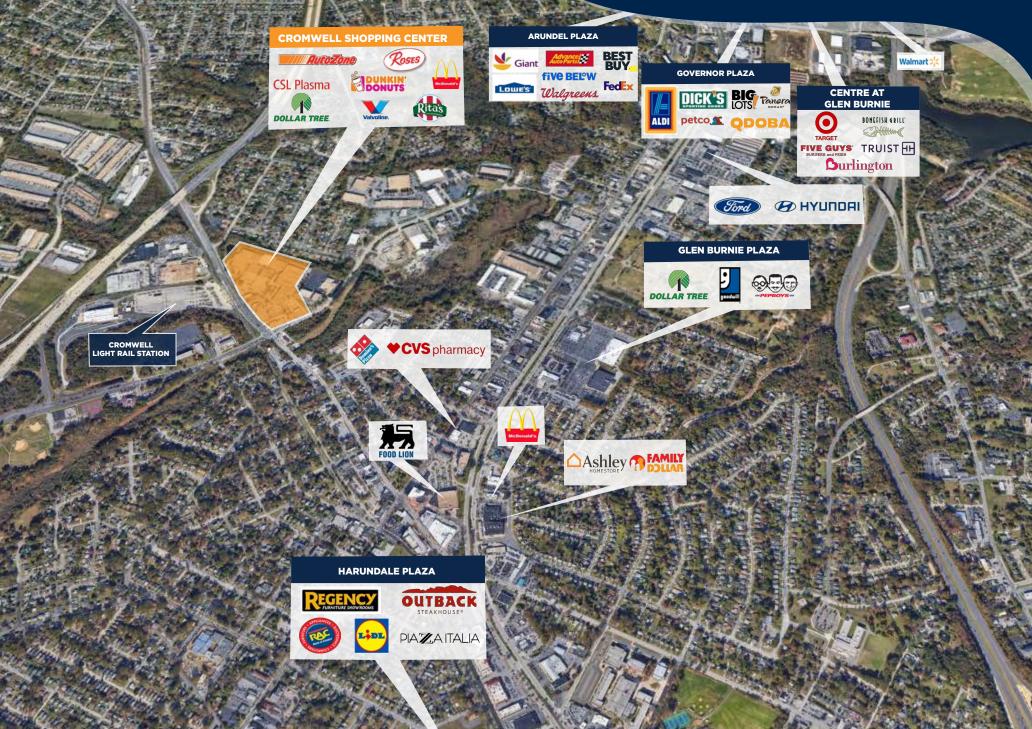

napolis Blvd. With 795 available parking spaces, Cromwell Station is the last stop on the Light Rail, making Cromwell Center easily accessible to other dense southern suburbs, including BWI Airport University of Maryland Medical Center, Anne Arundel Community. Strategically located southeast of Baltimore City on Baltimore Annapolis Blvd., Cromwell Center, is a 233,486 square foot neighborhood shopping center with community appeal. Cromwell Center features prime visibility, a 4/1 parking ratio, convenient ingress/egress and access from both local roads (30,000 VPD) and Interstate 97 (111,761 VPD). Recent improvements position Cromwell Center as the go-to neighborhood shopping venue for necessity based retail.











#### GLEN BURNIE, MD | 7383 BALTIMORE ANNAPOLIS BLVD

# MARKET AERIAL



#### GLEN BURNIE, MD | 7383 BALTIMORE ANNAPOLIS BLVD

# **SITE PLAN**



| UNIT    | SF        | TENANT                                   |
|---------|-----------|------------------------------------------|
| 7383    | 52,706    | AutoZone                                 |
| 7385M   | 8,765     | Dollar Tree - JUST SIGNED!               |
| 7385P   | 4,331     | VACANT                                   |
| 7385L   | 14,700    | CSL Plasma                               |
| 7395J   | 8,704     | AVAILABLE                                |
| 7385G   | 7,711     | AVAILABLE                                |
| 7385N   | 1,760     | America's Best Wings                     |
| 7385D   | 1,350     | Glen Burnie Spa                          |
| 7885C   | 4,400     | Cromwell Liquors