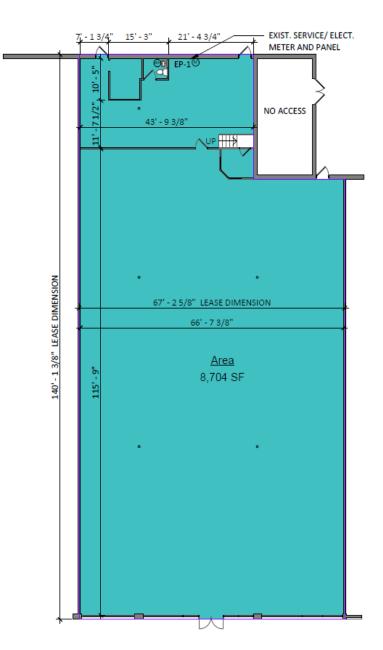

## **INLINE SPACE AVAILABLE**

| LEASABLE AREA       | 8,704 SF       |
|---------------------|----------------|
| SPRINKLERED         | YES            |
| FIRE ALARM          | NO             |
| NO. OF EXITS        | 4              |
| EXISTING USE        | м              |
| FL TO U/S STRUCT HT | +/- 14'-0" FT  |
| RESTROOMS           | 1              |
| CEILINGS            |                |
| FRONT               | 10'0" AFF, ACT |
| RESTROOMS           | 10'0: AFF, ACT |
| BACK                | 10'0' AFF, ACT |
| STOREFRONT          |                |
| ALUMINUM            | 9'0" H         |