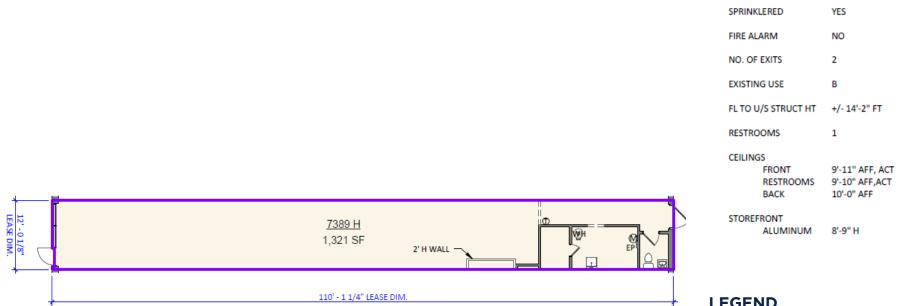

# **INLINE SPACE AVAILABLE**

1,321 SF

### LEGEND

LEASABLE AREA

| ( <u>w</u> ) | WATER METER    | DF | DRINKING FOUNTAIN |
|--------------|----------------|----|-------------------|
| EP_          | ELECTRIC PANEL | MS | MOP SINK          |
| [F]          | FIRE ALARM     | WH | WATER HEATER      |
| (T)          | THERMOSTAT     | FD | FLOOR DRAIN       |
| ( <u>M</u> ) | ELECTRIC METER | co | CLEAN OUT         |
|              |                |    |                   |