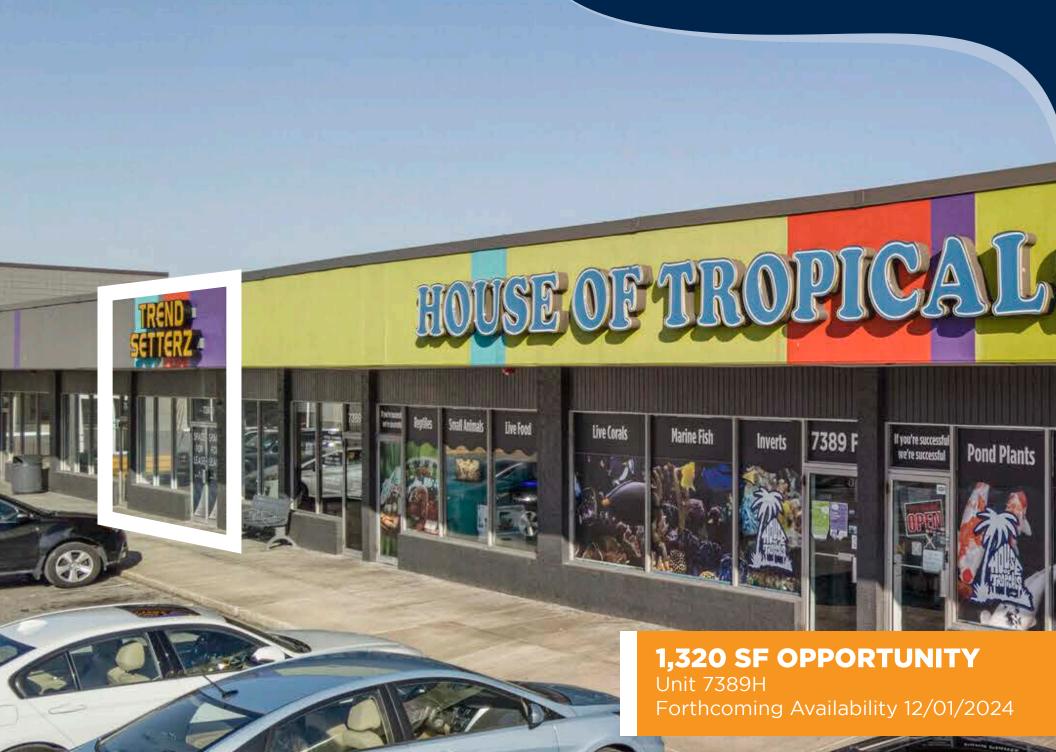

### **ENDCAP OPPORTUNITY**

7389 A

SPACE FOR LEASE

SPACE FOR LEASE

T EXIT

F ...

### **ENDCAP OPPORTUNITY**

| LEASABLE AREA                  | 6,758 SF                          |
|--------------------------------|-----------------------------------|
| SPRINKLERED                    | YES                               |
| FIRE ALARM                     | NO                                |
| NO. OF EXITS                   | 2                                 |
| EXISTING USE                   | м                                 |
| FL TO U/S STRUCT HT            | +/- 14'- 6" FT                    |
| RESTROOMS                      | 1                                 |
| CEILINGS<br>FRONT<br>RESTROOMS | 9' 10" AFF, ACT<br>7'10" AFF, ACT |
| BACK                           | 9'10' AFF, ACT                    |