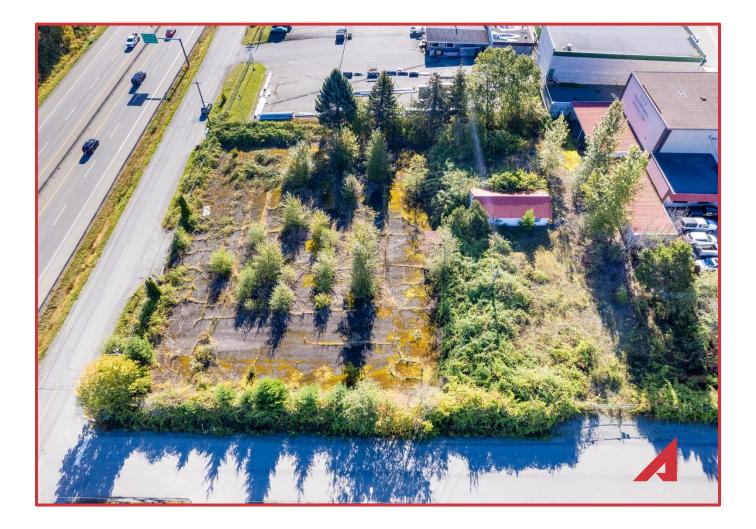

# 7373 Industrial Road

Lantzville, BC

Corner lot of .65 acres and in the Lantzville/Nanaimo area.

## 6862 Mart Road

Lantzville, BC

 .61 of an acre situated in the Lantzville/Nanaimo area.

#### **Other details**

High traffic exposure and Zoned Light Industrial, which allows for; Transportation Service, Log Home Manufacturing, Light Manufacturing, Light Cannabis Processing, Laboratory, Intensive Retail, Food and Beverage Processing, Film and Television Production, Crematorium, Automotive Repair, and Autobody Repair.