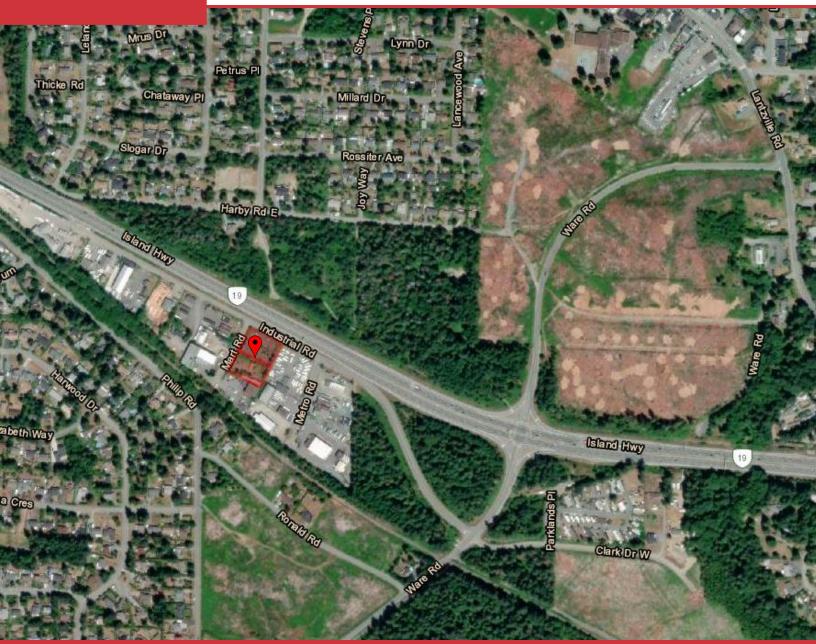

#### Pictures

Мар

7373 Industrial Rd & 6862 Mart Rd, Lantzville BC

NO WARRANTY OR REPRESENTATION, EXPRESS OR IMPLIED, IS MADE AS TO THE ACCURACY OF THE INFORMATION CONTAINED HEREIN, AND THE SAME IS SUBMITTED SUBJECT TO ERRORS, OMISSIONS, CHANGE OF PRICE, RENTAL OR OTHER CONDITIONS, PRIOR SALE, LEASE OR FINANCING, OR WITHDRAWAL WITHOUT NOTICE, AND OF ANY SPECIAL LISTING CONDITIONS IMPOSED BY OUR PRINCIPALS NO WARRANTIES OR REPRESENTATIONS ARE MADE AS TO THE CONDITION OF THE PROPERTY OR ANY HAZARDS CONTAINED THEREIN ARE ANY TO BE IMPLIED. NAI Commercial CVI 2-1551 Estevan Road Nanaimo, BC +1 250 753 5757 naivanisle.ca