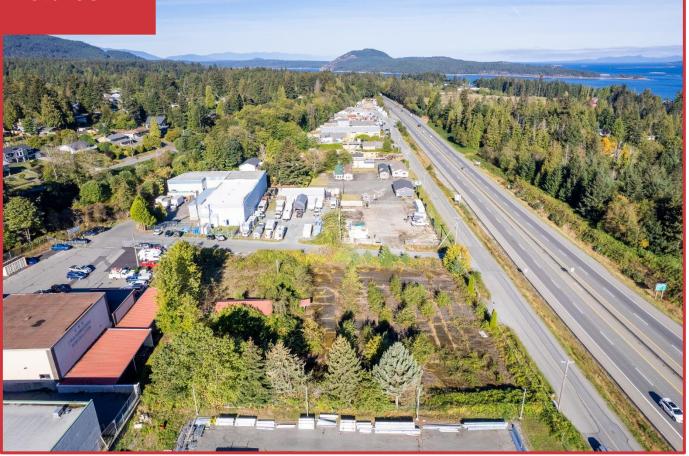

## Opportunity

Two properties to be sold in conjunction with one another, totaling 1.26 Acres, located in the Nanaimo/Lantzville area.

Greg Sabo Representative c. 250-240-1226 o. 250-753-5757 ex.439 gsabo@naicommercial.ca

# 7373 Industrial Road

Lantzville, BC

Corner lot of .65 acres and in the Lantzville/Nanaimo area.

## 6862 Mart Road

Lantzville, BC

 .61 of an acre situated in the Lantzville/Nanaimo area.

Properties to be sold in conjunction with one another