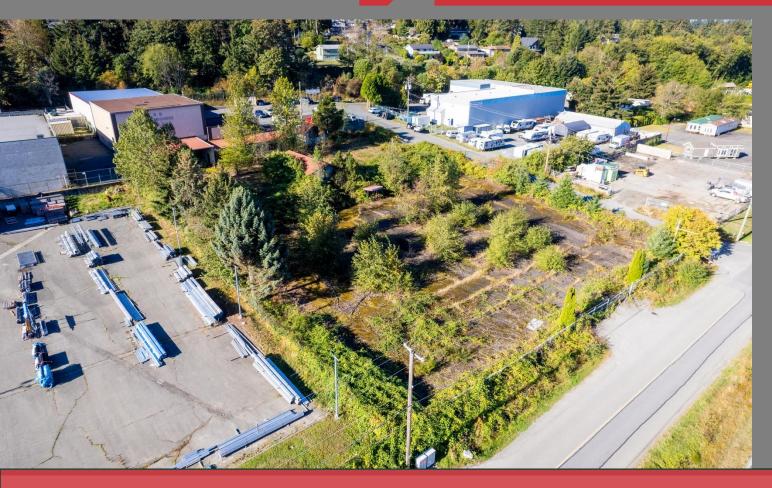

## Opportunity

Two properties to be sold in conjunction with one another, totaling 1.26 Acres, located in the Nanaimo/Lantzville area.

Greg Sabo Representative c. 250-240-1226 o. 250-753-5757 ex.439 gsabo@naicommercial.ca

# 7373 Industrial Road

Lantzville, BC

Corner lot of .65 acres and in the Lantzville/Nanaimo area.

## 6862 Mart Road

Lantzville, BC

 .61 of an acre situated in the Lantzville/Nanaimo area.

Properties to be sold in conjunction with one another