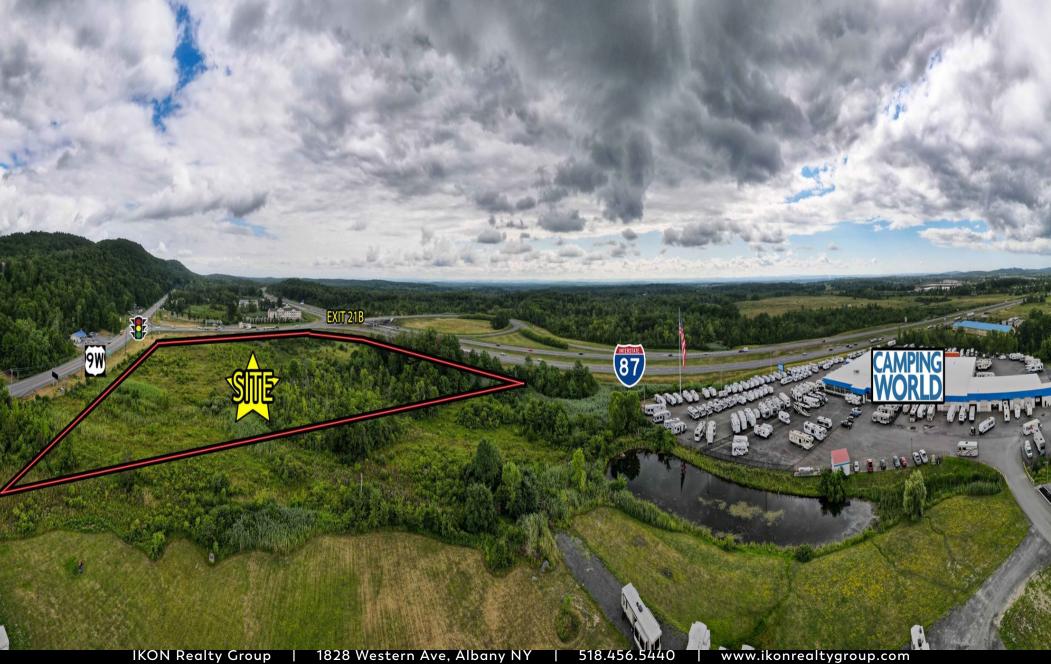

## AERIAL PHOTO - 180 DEGREES

12692 ROUTE 9W NEW BALTIMORE, NY 12087

Location Map

#### **PROPERTY HIGHLIGHTS**

- Excellent road frontage and visibility along Interstate 87 and Route 9W
- +/-42,404 cars/day along I-87
- +/-12,760 cars/day along Route 9W
- Adjacent to Camping World of Albany
- Excellent development site for many commercial uses