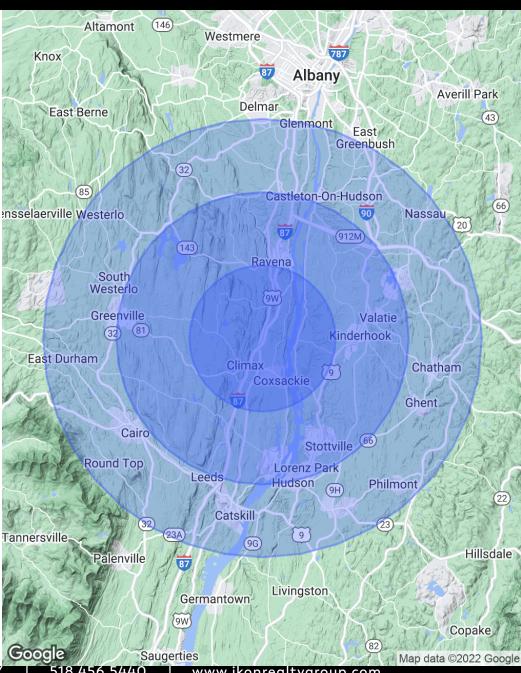

## **Demographics Map & Report**

| POPULATION           | 5 MILES   | 10 MILES  | 15 MILES  |
|----------------------|-----------|-----------|-----------|
| Total Population     | 11,799    | 49,032    | 113,266   |
| Average Age          | 43.8      | 44.9      | 45.1      |
| Average Age (Male)   | 44.0      | 43.7      | 43.2      |
| Average Age (Female) | 35.6      | 44.0      | 45.8      |
| HOUSEHOLDS & INCOME  | 5 MILES   | 10 MILES  | 15 MILES  |
| Total Households     | 4,322     | 23,266    | 54,431    |
| # of Persons per HH  | 2.7       | 2.1       | 2.1       |
| Average HH Income    | \$71,702  | \$69,994  | \$76,443  |
| Average House Value  | \$211,708 | \$203,148 | \$224,870 |

\* Demographic data derived from 2020 ACS - US Census