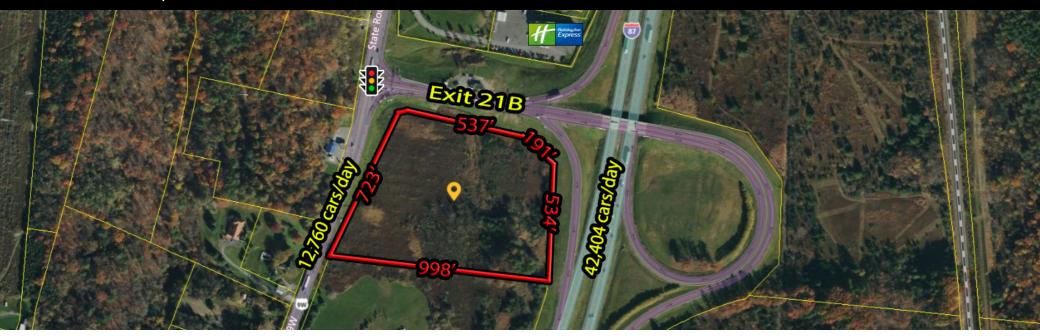

# +/-13.6 ACRES OFF I-87

FOR SALE - LOCATED IMMEDIATELY OFF HIGHWAY EXIT 21B

+/-13.6 ACRES

- Tremendous development opportunity at this "billboard" location along Interstate 87
- Commercial zoning allowing for a multitude of uses
- Property wrapped by nearly 60,000 cars/day •

12,760 cars/day

• Servicing the Hudson Valley and the immediate communities of New Baltimore, Coxsackie, Ravena, and Hannacroix.

9W

#### **PROPERTY OVERVIEW**

A +/-13.6 Acre land site located immediately off Interstate I-87 Exit 21B. Tremendous traffic counts, road frontage, and visibility along three sides - visible from I-87 (+/-700' of frontage), I-87 exit ramp (+/-600' of frontage), and Route 9W (+/-723' of frontage).

#### **PROPERTY HIGHLIGHTS**

- Excellent road frontage and visibility along Interstate 87 and Route 9W
- +/-42,404 cars/day along I-87
- +/-12,760 cars/day along Route 9W
- Adjacent to Camping World of Albany
- Excellent development site for many commercial uses