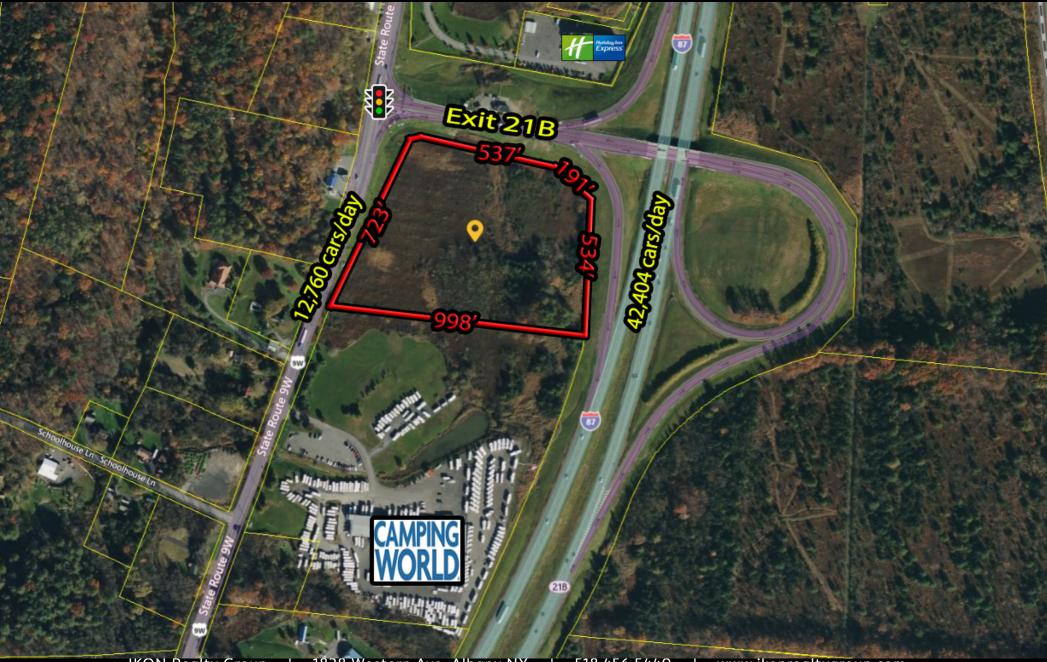

# +/-13.6 ACRES OFF I-87

FOR SALE - LOCATED IMMEDIATELY OFF HIGHWAY EXIT 21B

+/-13.6 ACRES

- Tremendous development opportunity at this "billboard" location along Interstate 87
- Commercial zoning allowing for a multitude of uses
- Property wrapped by nearly 60,000 cars/day •

12,760 cars/day

• Servicing the Hudson Valley and the immediate communities of New Baltimore, Coxsackie, Ravena, and Hannacroix.

9W

#### **PROPERTY OVERVIEW**

A +/-13.6 Acre land site located immediately off Interstate I-87 Exit 21B. Tremendous traffic counts, road frontage, and visibility along three sides - visible from I-87 (+/-700' of frontage), I-87 exit ramp (+/-600' of frontage), and Route 9W (+/-723' of frontage).

#### **PROPERTY HIGHLIGHTS**

- Excellent road frontage and visibility along Interstate 87 and Route 9W
- +/-42,404 cars/day along I-87
- +/-12,760 cars/day along Route 9W
- Adjacent to Camping World of Albany
- Excellent development site for many commercial uses