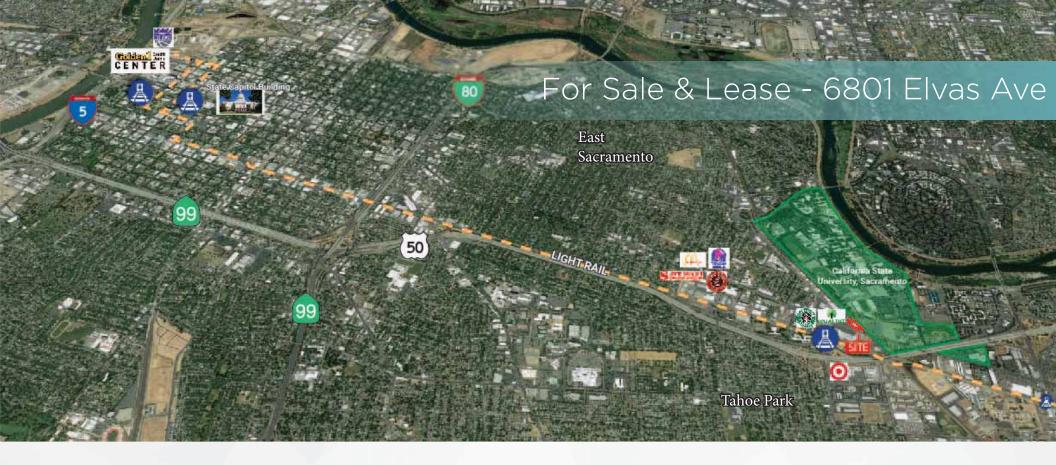

## SITE INFORMATION

This property is uniquely situated adjacent to California State University, Sacramento and between the highly desirable and established neighborhood of East Sacramento and the up-and-coming neighborhood of Tahoe Park. This is an ideal opportunity for an owner/user, or a development project that would capture the needs of the surrounding communities.

- +/-1.37 Acres with an approximately 13,200sf industrial office and warehouse (with ability to assemble an additional +/- .16 acres with an approximately 1,320sf home office building).
- Flood Zone X
- Zoning C-2-TO (TO allows residential uses of RMX) (<u>https://www.cityofsacramento.org/Community-Development/Resources/Online-Library/2035--General-Plan</u>)
- APN: 008-0391-011-0000
- Close proximity to 65th Street Light Rail Station and Regional Transit systems, connecting to the State Capitol and all areas of Sacramento
- Approximately a five minute walk to California State University Sacramento
- Within walking distance to many retail amenities including Grocery Outlet and Starbucks
- ADT at Folsom and Elvas is 21,045 (2017)
- Utilities: Site has access to all public utilities
  - Electricity SMUD 916.732.5700
  - Gas PG&E 877.743.7782
  - Sewer/Water/Trash City of Sacramento 916.264.5010

#### For Sale & Lease - 6801 Elvas Ave

AND - 1.37 ACRES