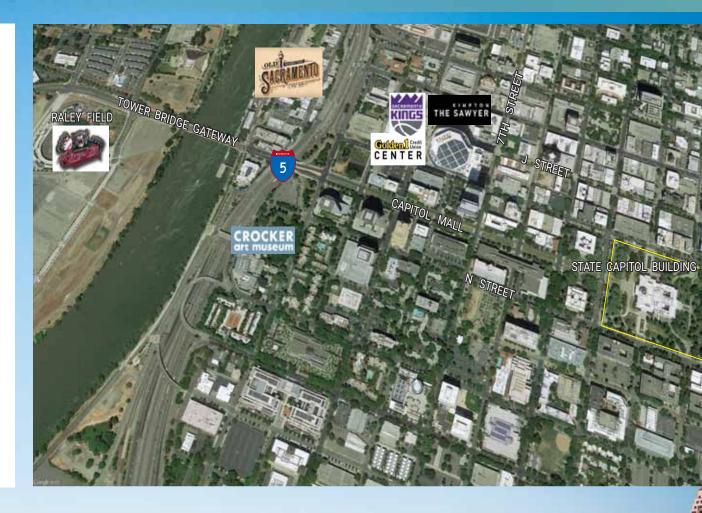

## SACRAMENTO

City of Sacramento is the Capitol of California with a 90-minute travel time to San Francisco and Lake Tahoe areas and just 60-minutes to Napa Wine Country.

Home to the Sacramento Kings NBA basketball and River Cats AAA baseball team.

City of Sacramento is the 35th largest city in the United States with over 485,000 people.

Sacramento MSA population is in excess of 2.56 million (3% increase since 2017).

±29,000 Bay Area residents move to Sacramento annually. 72% of the home searches iin Sacramento are from the Bay area. **Click here to view article** 

#3 U.S. Metro for relocation.

NEWMAR