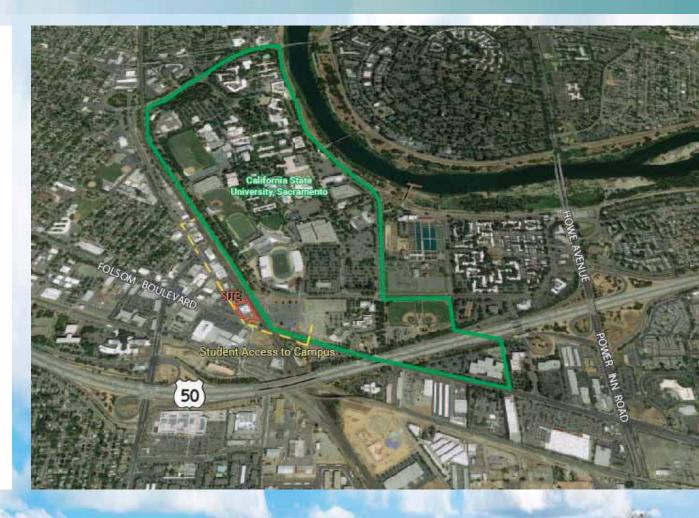

#### CALIFORNIA STATE UNIVERSITY SACRAMENTO

Located within walking distance to California State University, Sacramento.

Enrollment Fall 2021: 31,573 students, 28,904 undergraduates and 2,669 graduate students

300 acre campus. Offers 72 different Bachelor degree programs, 59 Masters degree programs, 28 Technology credentials and two Doctoral programs.

**Division I NCAA Athletics** 

NEWM

Student enrollment has grown over 13% during the last seven years and it is estimated that 50% of enrollment now comes from outside of the area.

Estimated 40% of student population locates to student housing (National Average).

Book Party of the local

LAND - 1.37 ACRES