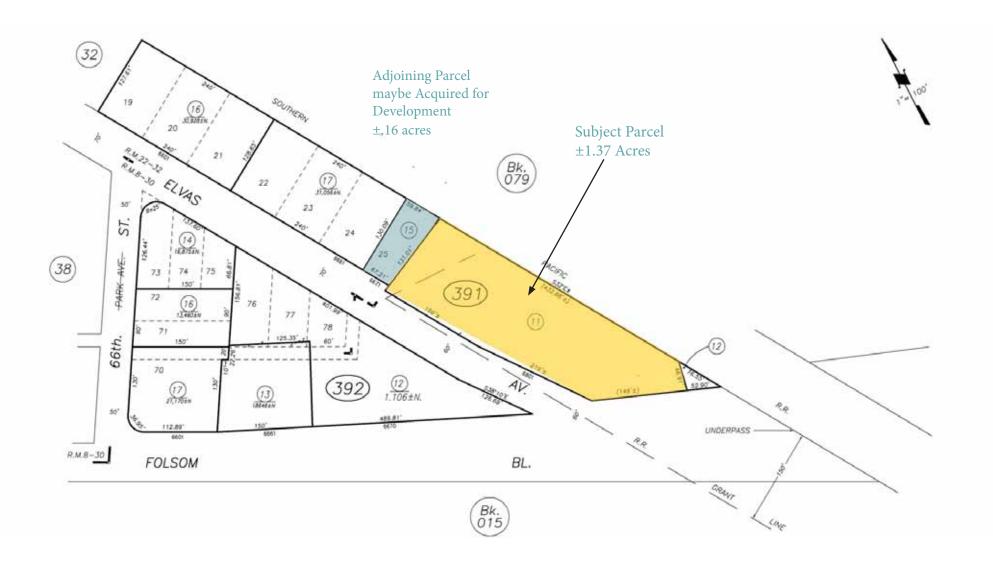

- +/-1.37 Acres with an approximately 13,200sf industrial office and warehouse (with ability to assemble an additional +/- .16 acres with an approximately 1,320sf home office building).
- Flood Zone X
- Zoning C-2-TO (TO allows residential uses of RMX) (<u>https://www.cityofsacramento.org/Community-Development/Resources/Online-Library/2035--General-Plan</u>)
- APN: 008-0391-011-0000
- Close proximity to 65th Street Light Rail Station and Regional Transit systems, connecting to the State Capitol and all areas of Sacramento
- Approximately a five minute walk to California State University Sacramento
- Within walking distance to many retail amenities including Grocery Outlet and Starbucks
- ADT at Folsom and Elvas is 21,045 (2017)
- Utilities: Site has access to all public utilities
  - Electricity SMUD 916.732.5700
  - Gas PG&E 877.743.7782
  - Sewer/Water/Trash City of Sacramento 916.264.5010