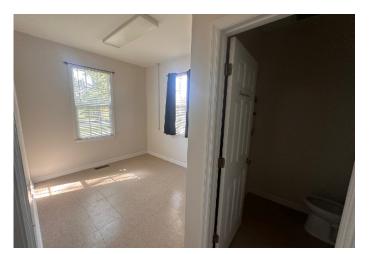

#### **PROPERTY OVERVIEW:**

- ±1,680 SF Medical / Dental Office

- .53 acres

- 1 Waiting Room with Large Reception Area

- 1 Working Office

- Lab Area

- 4 Exam Rooms (all with sinks)

- 2 Restrooms Total - (1 in Reception area and 1 in Office)

- Security System w/ multiple cameras placed inside and outside of the building.

- Outside has motion-sensor lights.

- ~23 Paved Parking Spaces