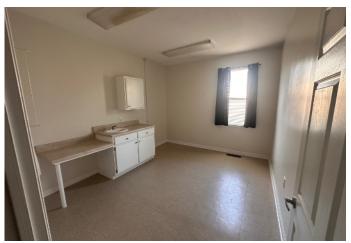

#### **PROPERTY OVERVIEW:**

- ±1,680 SF Medical / Dental Office

- .53 acres

- 1 Waiting Room with Large Reception Area

- 1 Working Office

- Lab Area

- 4 Exam Rooms (all with sinks)

- 2 Restrooms Total - (1 in Reception area and 1 in Office)