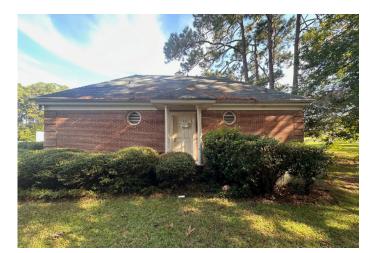

#### **PROPERTY OVERVIEW:**

- ±1,680 SF Medical / Dental Office

- .53 acres

- 1 Waiting Room with Large Reception Area

- 1 Working Office

- Lab Area

- 4 Exam Rooms (all with sinks)

- 2 Restrooms Total - (1 in Reception area and 1 in Office)