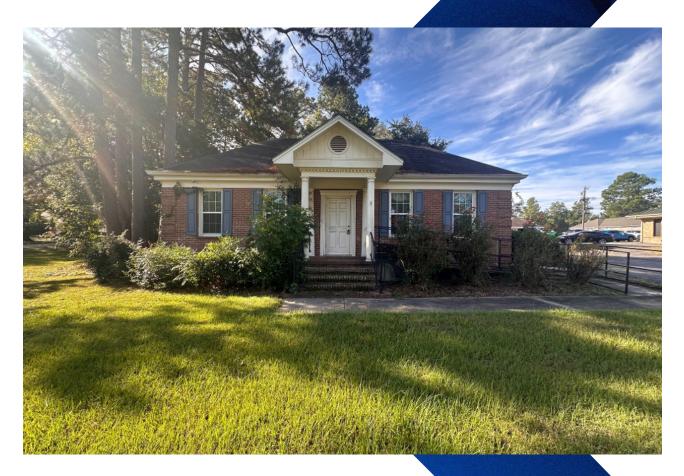

### SALE MEDICAL OFFICE

#### **416 E 3RD AVE** CORDELE, GA 31015

#### **PROPERTY OVERVIEW:**

- ±1,680 SF Medical / Dental Office

- .53 acres

- 1 Waiting Room with Large Reception Area

- 1 Working Office

- Lab Area

- 4 Exam Rooms (all with sinks)

- 2 Restrooms Total - (1 in Reception area and 1 in Office)

- Security System w/ multiple cameras placed inside and outside of the building.

- Outside has motion-sensor lights.

- ~23 Paved Parking Spaces