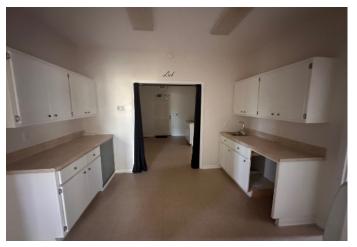

#### **PROPERTY OVERVIEW:**

- ±1,680 SF Medical / Dental Office

- .53 acres

- 1 Waiting Room with Large Reception Area

- 1 Working Office

- Lab Area

- 4 Exam Rooms (all with sinks)

- 2 Restrooms Total - (1 in Reception area and 1 in Office)