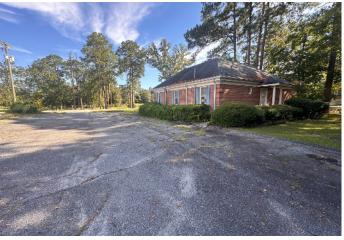

- Security System w/ multiple cameras placed inside and outside of the building.

- Outside has motion-sensor lights.

- ~23 Paved Parking Spaces