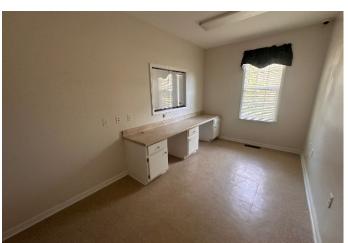

#### **PROPERTY OVERVIEW:**

- ±1,680 SF Medical / Dental Office

- .53 acres

- 1 Waiting Room with Large Reception Area

- 1 Working Office

- Lab Area

- 4 Exam Rooms (all with sinks)

- 2 Restrooms Total - (1 in Reception area and 1 in Office)