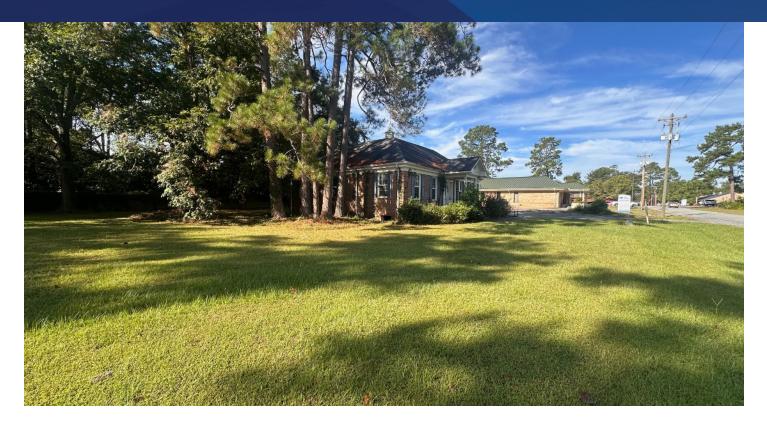

### **OFFERING SUMMARY**

| Available SF:                    | 1,680± SF Total                               |
|----------------------------------|-----------------------------------------------|
| Sales Price:                     | \$249,000                                     |
| Lot Size:                        | .52 Acres                                     |
| Year Built:                      | 1974 ; 2013                                   |
|                                  |                                               |
| Parking:                         | ~23 lined, paved parking spots                |
| Parking:<br>2023 Property Taxes: | ~23 lined, paved parking spots<br>~\$2,842.93 |
|                                  |                                               |

#### 416 E 3RD AVE CORDELE GA 31015