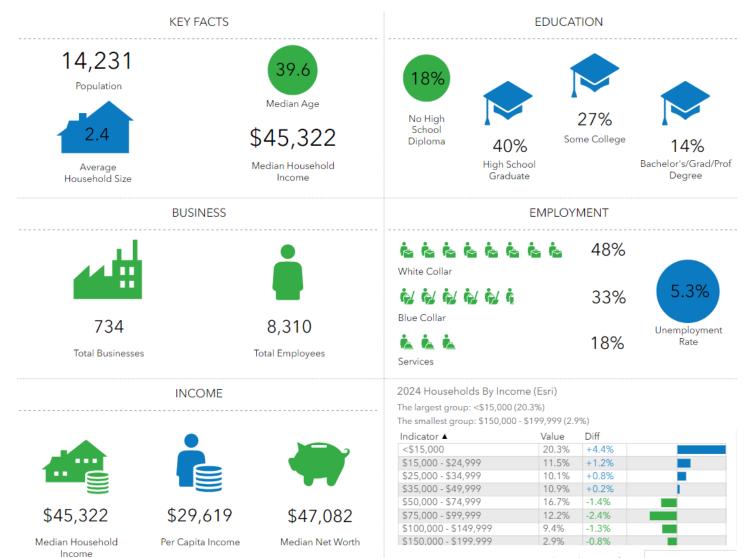

|
| Parking:<br>2023 Property Taxes: | ~23 lined, paved parking spots<br>~\$2,842.93 |
|                                  |                                               |



#### 416 E 3RD AVE CORDELE GA 31015



#### **PROPERTY OVERVIEW:**

- ±1,680 SF Medical / Dental Office

- .53 acres

- 1 Waiting Room with Large Reception Area

- 1 Working Office

- Lab Area

- 4 Exam Rooms (all with sinks)

- 2 Restrooms Total - (1 in Reception area and 1 in Office)

- Security System w/ multiple cameras placed inside and outside of the building.

- Outside has motion-sensor lights.

- ~23 Paved Parking Spaces

















#### 416 E 3RD AVE CORDELE GA 31015













PATRICK BARRY ASSOCIATE BROKER pbarry@cbcgeorgia.com Cell: (478) 718-1806











#### **5 MILE RADIUS**



Bars show deviation from Crisp County V