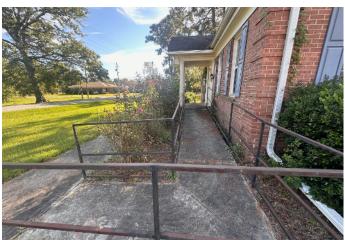

#### **PROPERTY OVERVIEW:**

- ±1,680 SF Medical / Dental Office

- .53 acres

- 1 Waiting Room with Large Reception Area

- 1 Working Office

- Lab Area

- 4 Exam Rooms (all with sinks)

- 2 Restrooms Total - (1 in Reception area and 1 in Office)

- Security System w/ multiple cameras placed inside and outside of the building.

- Outside has motion-sensor lights.

- ~23 Paved Parking Spaces