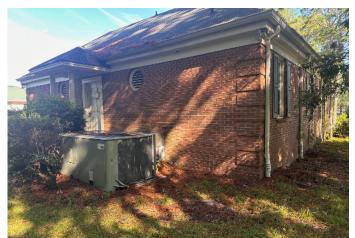

#### **PROPERTY OVERVIEW:**

- ±1,680 SF Medical / Dental Office

- .53 acres

- 1 Waiting Room with Large Reception Area

- 1 Working Office

- Lab Area

- 4 Exam Rooms (all with sinks)

- 2 Restrooms Total - (1 in Reception area and 1 in Office)

- Security System w/ multiple cameras placed inside and outside of the building.

- Outside has motion-sensor lights.

- ~23 Paved Parking Spaces