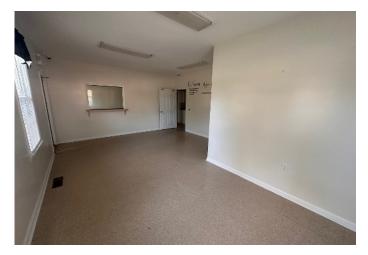

#### **PROPERTY OVERVIEW:**

- ±1,680 SF Medical / Dental Office

- .53 acres

- 1 Waiting Room with Large Reception Area

- 1 Working Office

- Lab Area

- 4 Exam Rooms (all with sinks)

- 2 Restrooms Total - (1 in Reception area and 1 in Office)