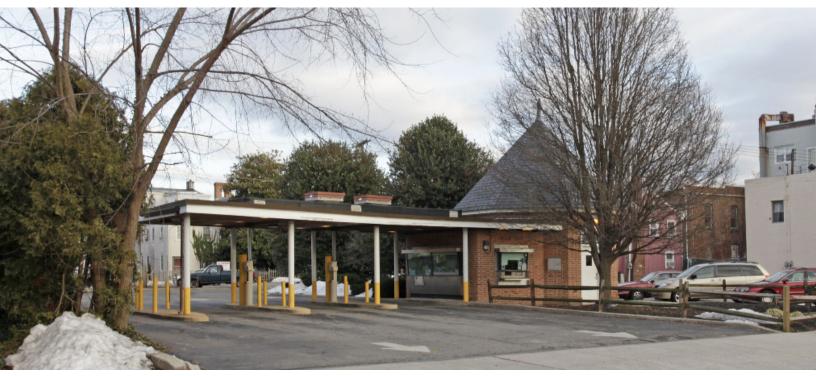

#### **Property Information**

- $\Rightarrow$  500 +/- RSF
- $\Rightarrow$  Ideal for retail/restaurant
- $\Rightarrow$  Walk up window and drive thru available
- $\Rightarrow$  Possibility to add outdoor patio and walk in cooler
- $\Rightarrow$  Listing Price: \$1,000 per month plus NNN