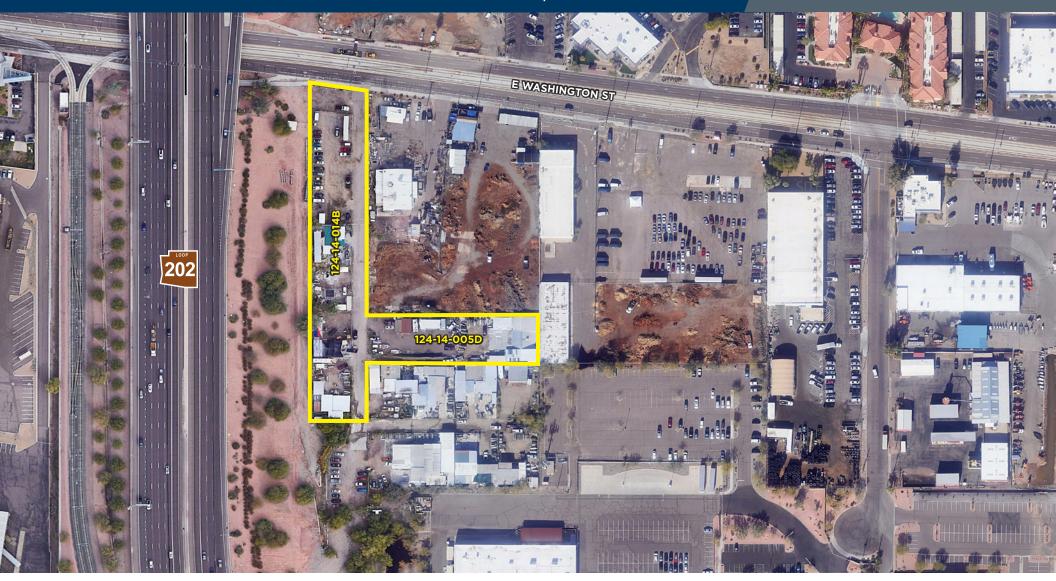

## **Property Features**

- 2.21± Acres
- 100% leased long term tenants
- Approximately 100' of frontage along Washington St.
- Zoning: A-2, City of Phoenix
- APN: 124-14-005D, 014B
- Utilities: Salt River Project
- Water/Sewer: City of Phoenix
- Located 10 minutes from Sky Harbor International Airport