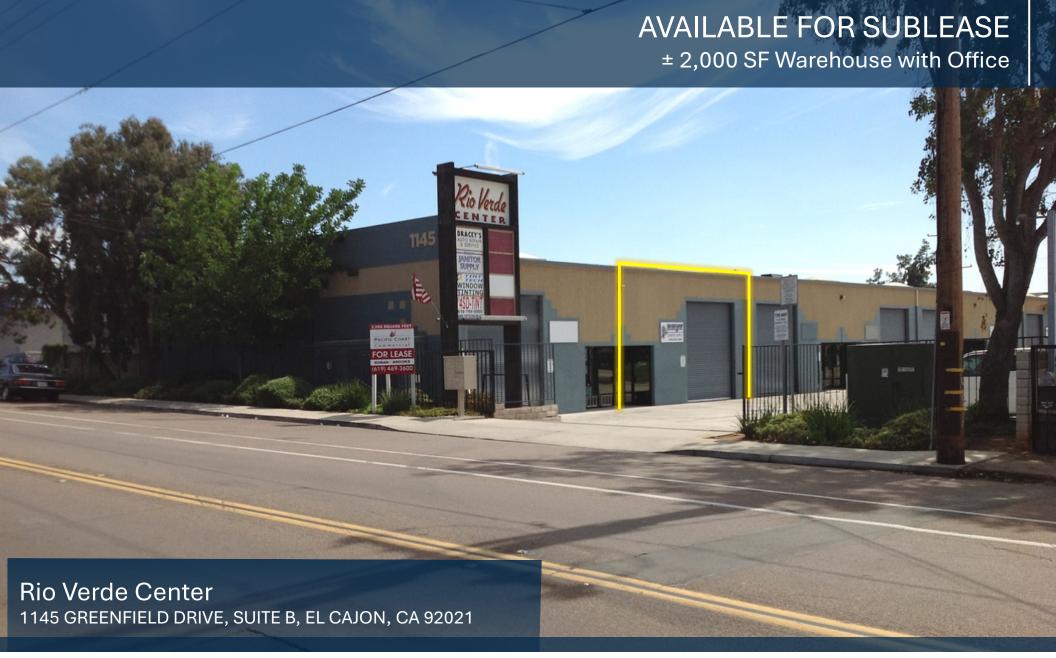

## SUITE FEATURES

- Suite B: ± 2,000 SF Warehouse with Office
- County of San Diego C-36 Zoning
- Gated/Secured Parking Lot
- 18' Clear Height
- Fire Sprinklers
- 12' x 14' Roll Up Door
- Private Restroom
- Two Offices, Upstairs Mezzanine
- Sublease Rate: \$2,850/Month Gross
- Sublease Through 6/30/2026