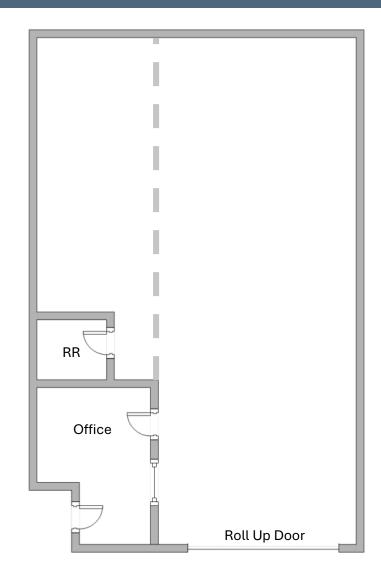

## SUITE FEATURES

- Suite B: ± 2,000 SF Warehouse with Office
- County of San Diego C-36 Zoning
- Gated/Secured Parking Lot
- 18' Clear Height
- Fire Sprinklers
- 12' x 14' Roll Up Door
- Private Restroom
- Two Offices, Upstairs Mezzanine
- Sublease Rate: \$2,850/Month Gross
- Sublease Through 6/30/2026

\* Floor plans are not to scale; for reference purposes only.

Nick Mane | Lic. 01939391 Associate Vice President Tel (760) 840-7140 Nick@PacificCoastCommercial.com Ken Robak | Lic. 01236527 Vice President of Brokerage Tel (619) 469-3600 Ken@PacificCoastCommercial.com Jasmine Golia | Lic. 02131001 Sales & Leasing Associate Tel (619) 469-3600 Jasmine@PacificCoastCommercial.com