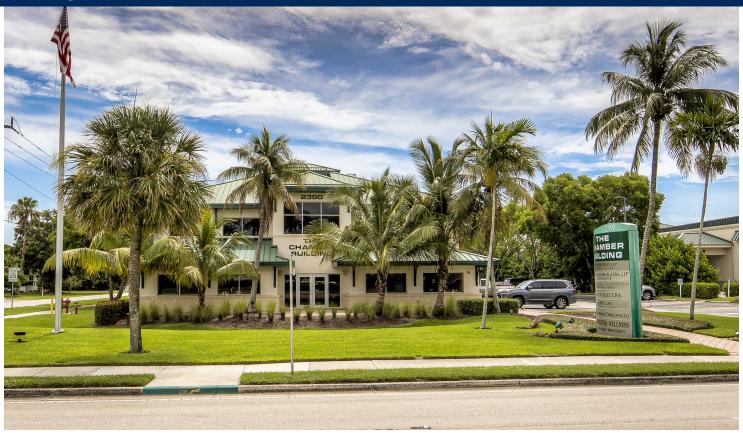

## THE CHAMBER BUILDING

2390 Tamiami Trail N, STE 106 Naples, FL 34103

## **FOR LEASE**

PREMISES: •

- 1,428± RSF space on the 1st floor
- Built-out and ready for occupancy on February 1, 2025
- Designated covered parking available
- Pylon signage available

LEASE RATE: \$28.00 PSF + NNN (est. \$11.36 PSF)

**ZONING:** 

HC (City of Naples)

 Approved for a variety of retail, office and medical office uses

LOCATION: •

- Conveniently located on US-41, 1/4 mile north of Golden Gate Parkway.
- US-41 access: right in and curb cut for right or left out.