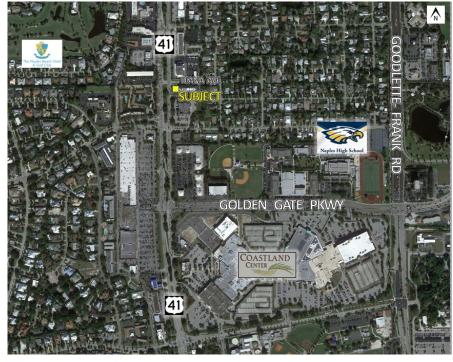

**ZONING:** 

HC (City of Naples)

 Approved for a variety of retail, office and medical office uses

LOCATION: •

- Conveniently located on US-41, 1/4 mile north of Golden Gate Parkway.
- US-41 access: right in and curb cut for right or left out.