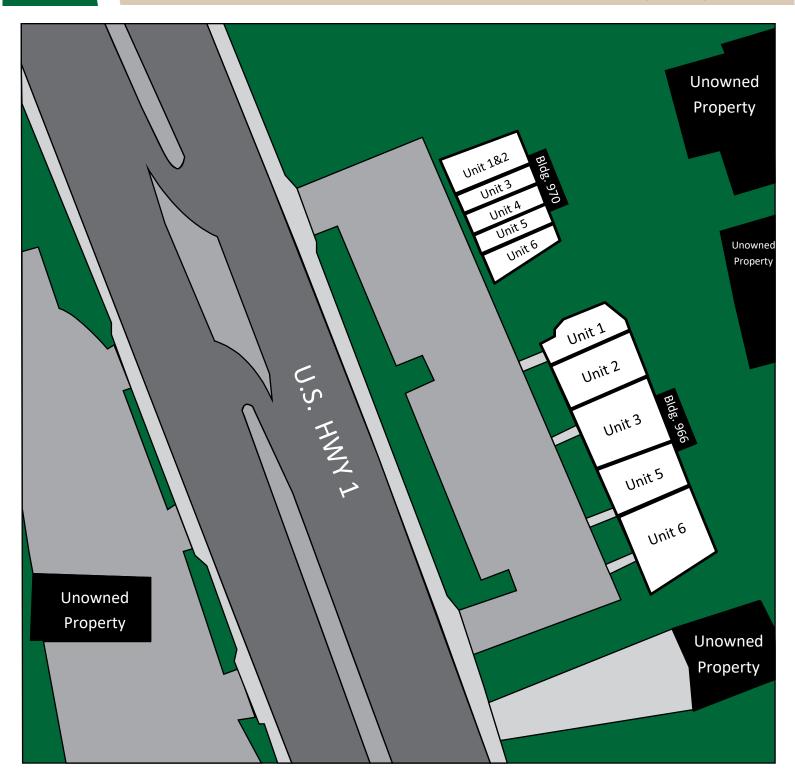

#### **PROPERTY FACTS**

12 Units

**Building Area:** 8,208 Sq. Ft.

Parcel Size: .99 Acres

Unit Range: 432-2.376 SF

Year Built: 1982

No. of Units:

Construction: Concrete Block & Stucco

Configuration: Two Buildings

5,616 Sq. Ft. 2,592 Sq. Ft.

Single Story

Use: Office/Retail Complex

CN

Building

Height: Zoning:

**Neighborhood Commercial** 

#### PROPERTY HIGHLIGHTS

Price \$2,000,000.00

Layout & Access

This property has 301.39 lineal feet of frontage on U.S. Highway One. Two different entrances/exits on each side of the plaza.

Location

Near 528 providing direct access to Orlando and the