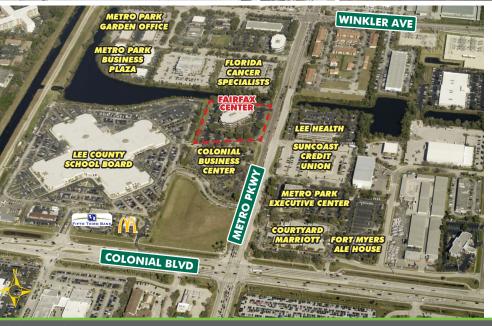

#### LEASE RATE: \$25.00 PSF Gross

LOCATION: Located on Metro Parkway near Colonial Boulevard

**YEAR BUILT:** 1986

**ZONING:** CI - Commercial Intensive (Lee County)

PARKING RATIO: 3.4/1,000 SF

### FAIRFAX CENTER -

Fairfax Center offers a highly appealing office space for lease, characterized by its attractive and contemporary exterior design. The building stands out with its monument signage and ensures 24-hour accessibility for tenants. Recent interior renovations have transformed the common areas, creating a modern and visually appealing environment. Strategically located in one of Fort Myers' primary office submarkets, just north of the Metro Parkway and Colonial Boulevard intersection, Fairfax Center is surrounded by numerous prominent businesses. Notable establishments in the vicinity include Lee Health, Suncoast Credit Union, Cintas, and Florida Cancer Specialists. This prime location positions Fairfax Center as an ideal choice for businesses seeking a professional and convenient office space in Fort Myers.