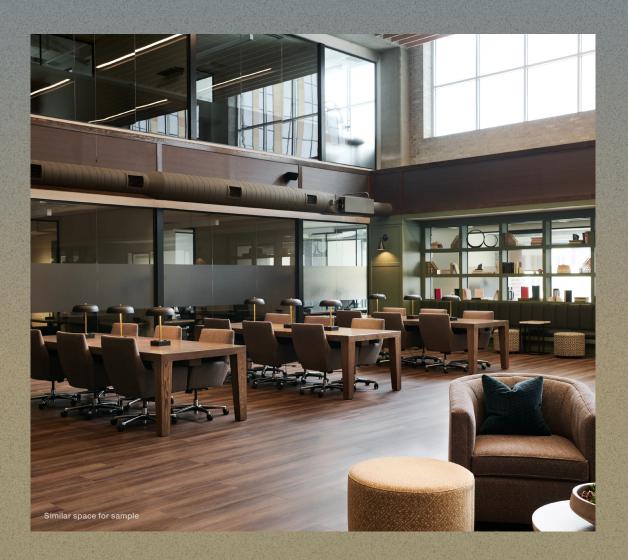

# 🔇 The Space

Private and open-plan workspaces State-of-the-art conference rooms Private phone rooms Outdoor social space and riverside pathways Ample parking

## The Amenities

Sit-to-stand desks Fresh-brewed coffee Healthy snacks and filtered water Responsive tech support Secure, fast WiFi Events and sponsored happy hours Guest speakers Media and event recommendations