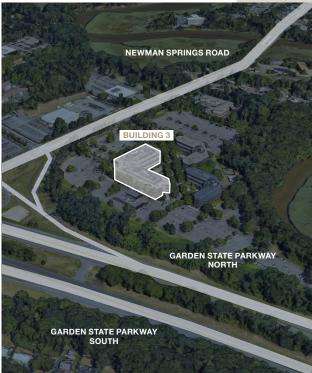

# LIFE TIME WORK

Take advantage of exclusive workplace and wellness perks at the newest Life Time location in Monmouth County.

331 Newman Springs Road Red Bank, NJ Building 3 Floor 2 40,212 SF For Lease

# 2 Min Garden State Parkway

10 Min Downtown Red Bank

20 Min Local Beaches