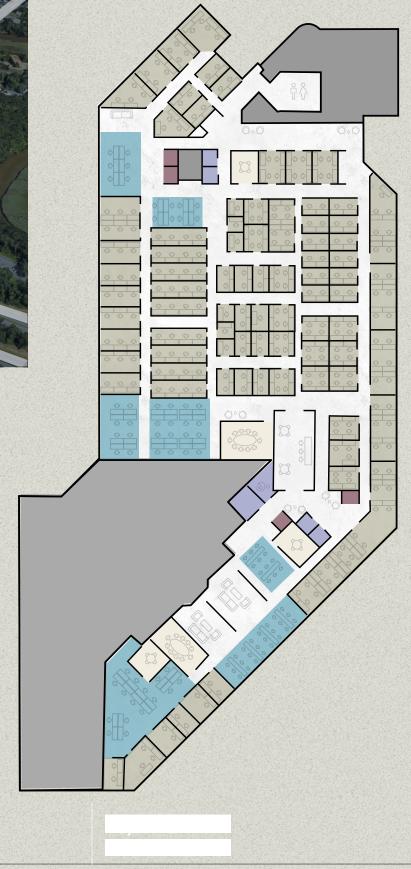

# 🔇 The Space

Private and open-plan workspaces State-of-the-art conference rooms Private phone rooms Outdoor social space and riverside pathways Ample parking

Office
Lounge
Open Resident
Conference Room
Quiet Room
Collaboration Nooks

LIFE TIME WORK

Welcome to northern Monmouth County, one of New Jersey's most desirable places to live, explore and work.