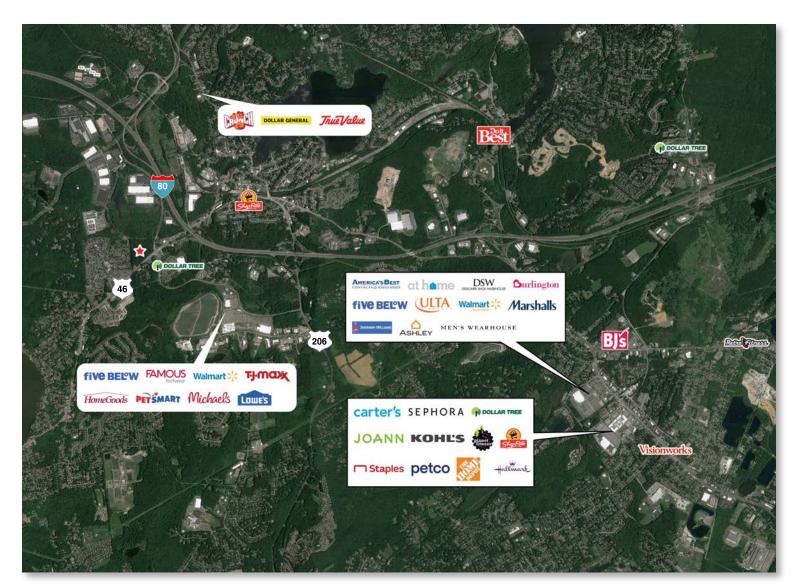

Traffic:

Two way average daily traffic 45,000 cars per day

New development

**Area Retailers:** 

ITC Crossing: Walmart, TJ Maxx, Michael's, Bed Bath & Beyond, Lowe's, Old Navy, PetSmart, Pier 1 Imports, Panera Bread