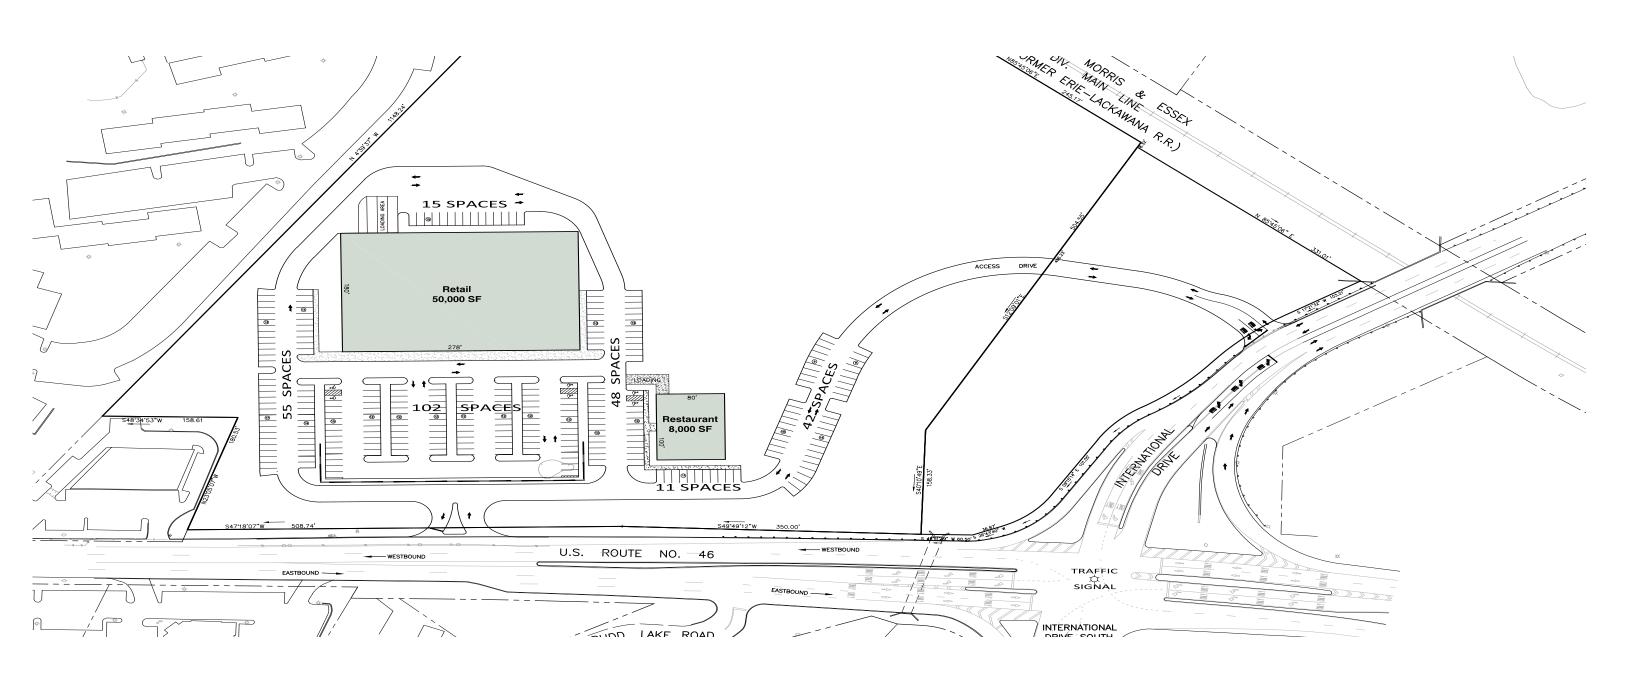

## **Development Opportunity**

**Location:** 

Adjacent to the International Trade Zone in Morris County at 56 Route 46 at the intersection of I-80 in Mount Olive, New Jersey 07828.

Type:

**GLA:** 

19.9 acres

Traffic:

Two way average daily traffic 45,000 cars per day

New development

**Area Retailers:** 

ITC Crossing: Walmart, TJ Maxx, Michael's, Bed Bath & Beyond, Lowe's, Old Navy, PetSmart, Pier 1 Imports, Panera Bread

## **Development Opportunity**

Route 46 & I-80

Mount Olive, New Jersey 07828