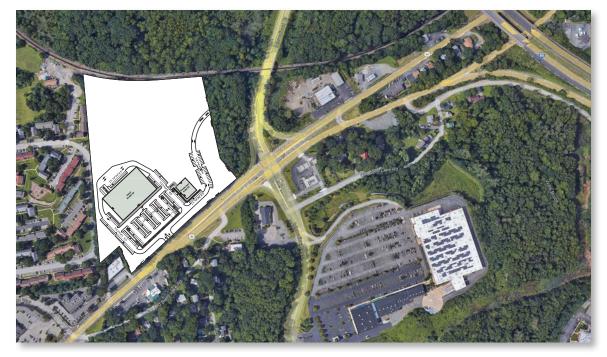

## **Development Opportunity**

**Location:** 

Adjacent to the International Trade Zone in Morris County at 56 Route 46 at the intersection of I-80 in Mount Olive, New Jersey 07828.

Type:

**GLA:** 

19.9 acres