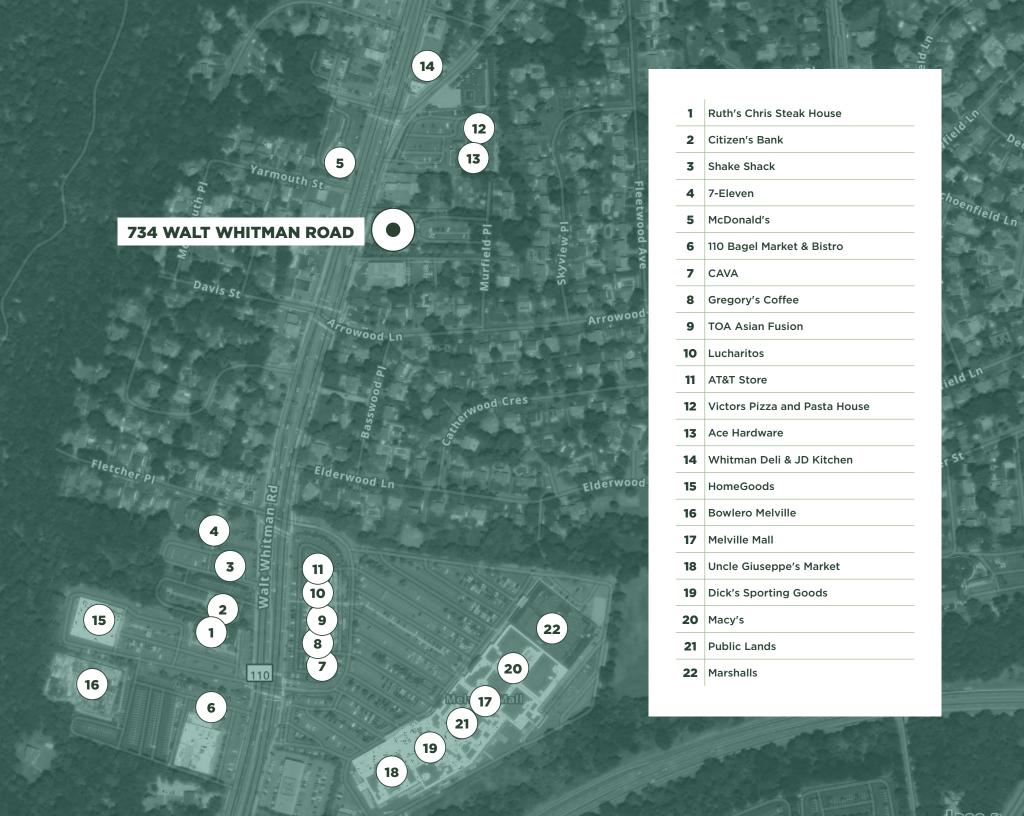

## RARE VALUE-ADD USER/INVESTOR OFFICE OPPORTUNITY ON ROUTE 110, MELVILLE

Total SF: +/- 36,456 SF

Stories: 4

Occupied: 68.07%

Plot Size: 1.3 Acres

- · Located just north of the Northern State Parkway Exit
- Ample Parking
- Prominent signage potential
- Close proximity to major retailers including CAVA, 7-11,
   Shake Shack, Ruth Chris and Walt Whitman Mall