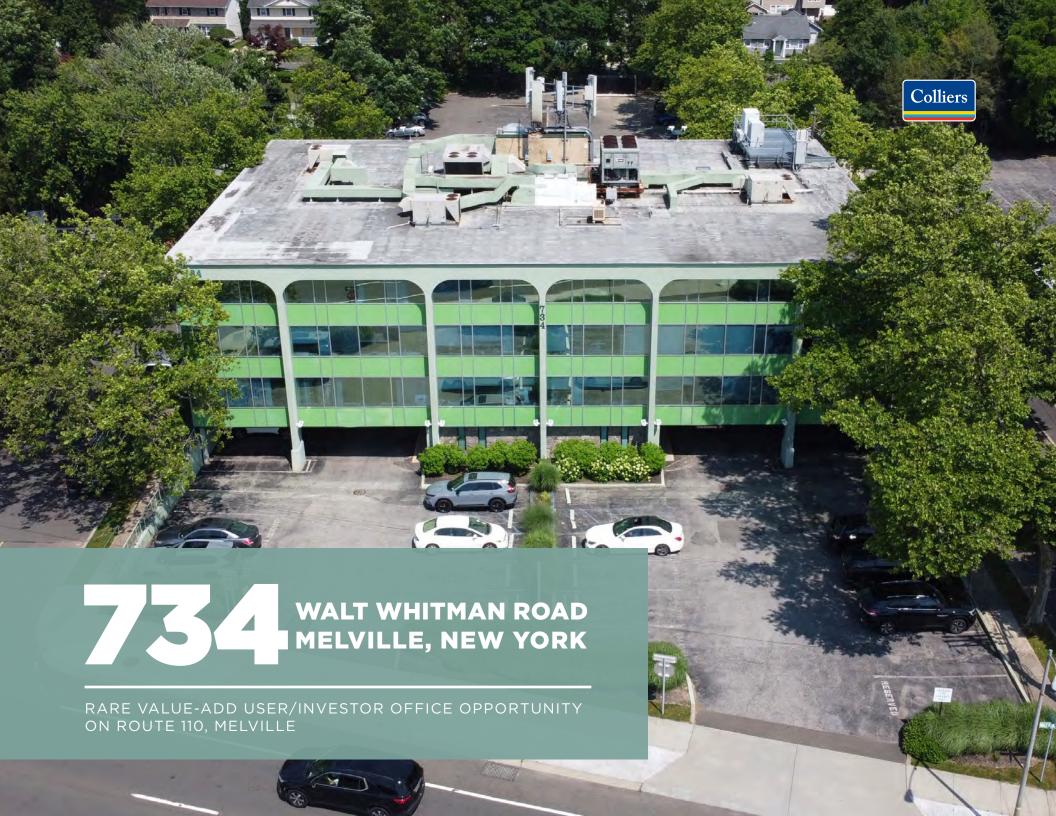

## RARE VALUE-ADD USER/INVESTOR OFFICE OPPORTUNITY ON ROUTE 110, MELVILLE

Total SF: +/- 36,456 SF

Stories: 4

Occupied: 68.07%

Plot Size: 1.3 Acres

- · Located just north of the Northern State Parkway Exit
- Ample Parking
- Prominent signage potential
- Close proximity to major retailers including CAVA, 7-11,
   Shake Shack, Ruth Chris and Walt Whitman Mall