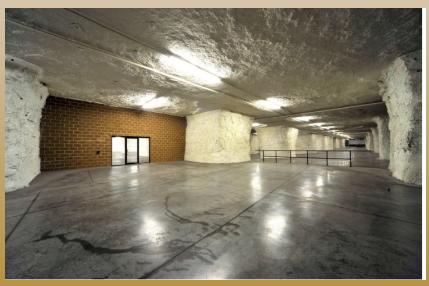

### **Building Profile:**

Drive In Loading:

Unit Number: 1020 Projected Availability Fall 2023

Address: 1600 North 291 Highway Independence, MO. 64056

1 Door

Building Size: 45,300sf Net of Pillars

Office Size: 4,200sf

Ceiling Height: 16 Feet

Dock High Loading: 2 Doors

Sprinkler: Wet System

Parking: 15 Dedicated vehicle spaces plus use of the public parking area

Building Floor: Concrete

Building Walls: Concrete Block

Electricity: 3 Phase/480V/200AMP