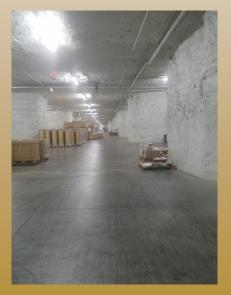

### **Building Profile:**

Drive In Loading:

Unit Number: 1020 Projected Availability Fall 2023

Address: 1600 North 291 Highway Independence, MO. 64056

1 Door

Building Size: 45,300sf Net of Pillars

Office Size: 4,200sf

Ceiling Height: 16 Feet

Dock High Loading: 2 Doors

Sprinkler: Wet System

Parking: 15 Dedicated vehicle spaces plus use of the public parking area

Building Floor: Concrete

Building Walls: Concrete Block

Electricity: 3 Phase/480V/200AMP