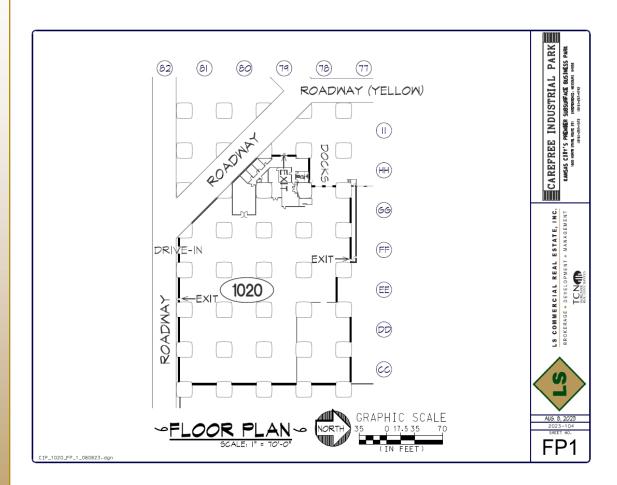

## Carefree Industrial Park Unit 1020

45,300 Square Feet

# Carefree Industrial Park Unit 1020

### **Building Profile:**

Drive In Loading:

Unit Number: 1020 Projected Availability Fall 2023

Address: 1600 North 291 Highway Independence, MO. 64056

1 Door

Building Size: 45,300sf Net of Pillars

Office Size: 4,200sf