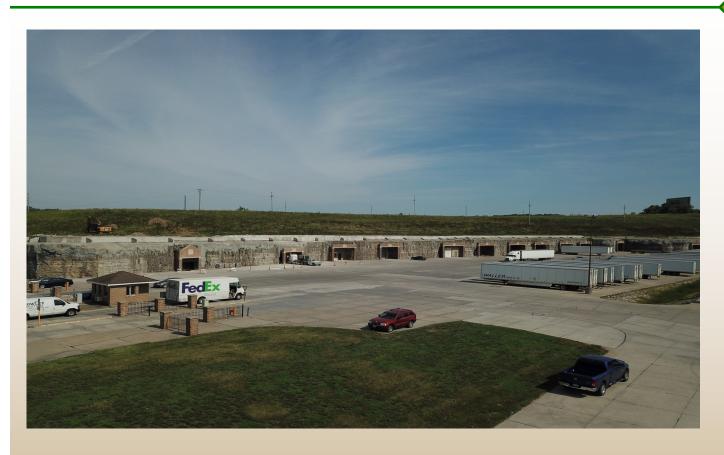

# www.carefreeindustrialpark.com

Close to Major Highways, MO. 291, I-70, I-435

### Amenities

16' Clear Height Close to Major Highways 4 Dock Bays

70 Degrees Year Round Finished Office Space 2 Drive In Doors

Wet Sprinkler System Ready to Occupy 24/7 Gated Security

LS COMMERCIAL REAL ESTATE SERVICES, INC