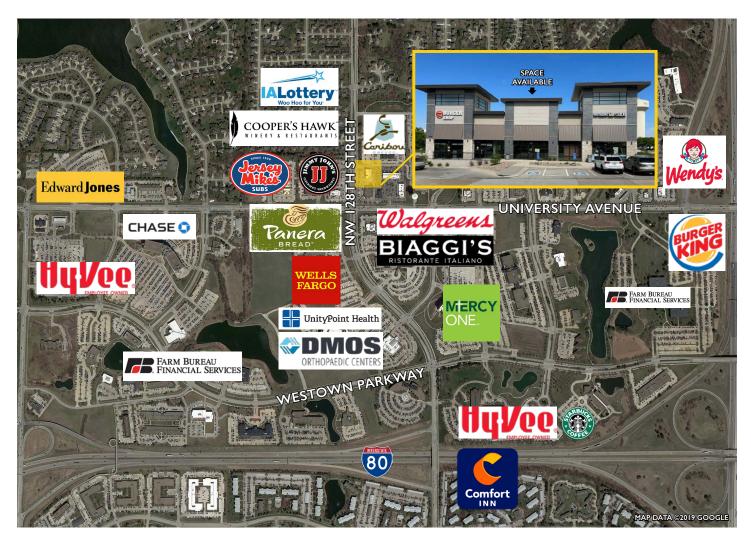

# 1255 NW 128th Street

CLIVE | IOWA

#### **PROPERTY FEATURES:**

- For Lease: \$24/SF/NNN
- Size: 2,024 SF
- Parking Ratio: 14.4/1,000 SF
- Monument & building signage available
- Neighboring tenants: Walgreens, Caribou Coffee, Unity Point, Massage Envy, The Burger Shop, Z'Mariks, & Nothing Bunt Cake
- At the lighted intersection of 128th Street and **University Avenue**
- Total vehicles per day (VPD) in 2016: University Avenue: 23,700 | 128th Street: 15,200
- Located near multiple corporate headquarters & medical mile (Hy-Vee, Mercy West, Farm Bureau, Unity Point, and Iowa Clinics)