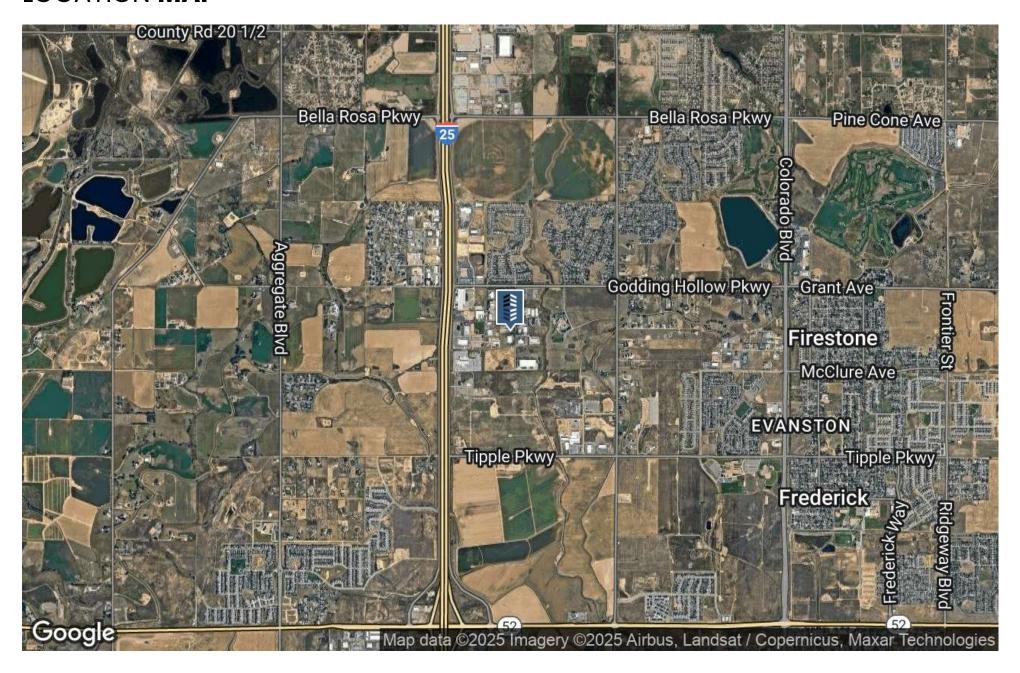

rtunity to lease a premier industrial building in the highly desirable submarket of Frederick, CO between Denver and Fort Collins along I-25. The building was constructed in 1998 and features sealed concrete and tile flooring, high intensity task lighting, high capacity electrical systems, and loading docks. The property offers the perfect mix of production, manufacturing, shipping/receiving area, and office space making it an amazing move-in ready opportunity for a tenant.

- Move-in ready manufacturing facility
- Ample parking
- Great access to I-25 and Denver International Airport.
- Additional 2 Acre yard available (Outdoor storage allowed if screened)
- 3 Drive-Ins and 1 Dock-High





## **ADDITIONAL PHOTOS**













# FLOOR **PLAN**





# SITE **AERIAL**





## LOCATION MAP







### **SAM LEGER**

CHIEF EXECUTIVE OFFICER
303.512.1159
sleger@uniqueprop.com

## **GRAHAM TROTTER**

SENIOR BROKER ASSOCIATE
303.512.1197 x226
gtrotter@uniqueprop.com