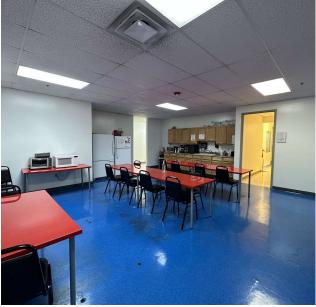

## **ADDITIONAL PHOTOS**

#### PROPERTY DESCRIPTION

7501 Miller Drive is an exceptional opportunity to lease a premier industrial building in the highly desirable submarket of Frederick, CO between Denver and Fort Collins along I-25. The building was constructed in 1998 and features sealed concrete and tile flooring, high intensity task lighting, high capacity electrical systems, and loading docks. The property offers the perfect mix of production, manufacturing, shipping/receiving area, and office space making it an amazing move-in ready opportunity for a tenant.