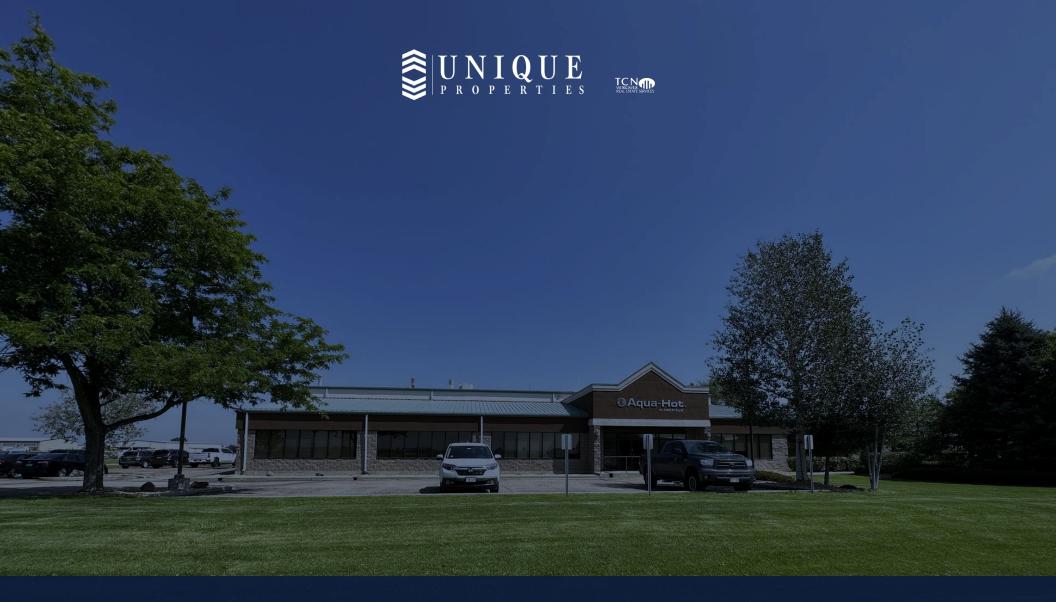

# 7501 MILLER DRIVE FREDERICK, CO 80504

LEASE RATE \$11.00 SF/YR (NNN)

#### PROPERTY DESCRIPTION

7501 Miller Drive is an exceptional opportunity to lease a premier industrial building in the highly desirable submarket of Frederick, CO between Denver and Fort Collins along I-25. The building was constructed in 1998 and features sealed concrete and tile flooring, high intensity task lighting, high capacity electrical systems, and loading docks. The property offers the perfect mix of production, manufacturing, shipping/receiving area, and office space making it an amazing move-in ready opportunity for a tenant.