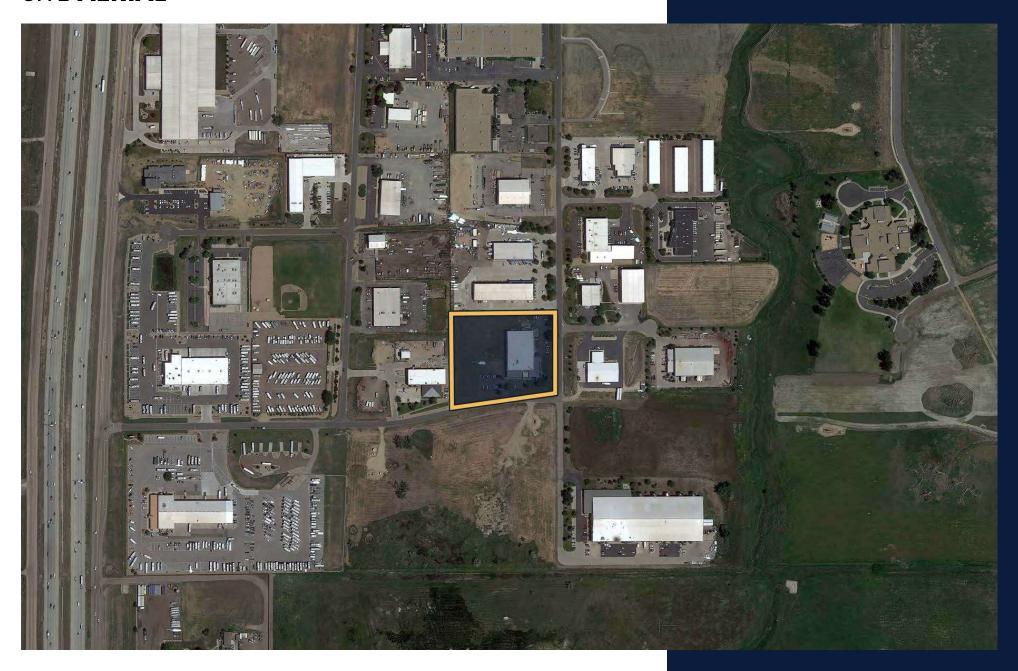

s an exceptional opportunity to lease a premier industrial building in the highly desirable submarket of Frederick, CO between Denver and Fort Collins along I-25. The building was constructed in 1998 and features sealed concrete and tile flooring, high intensity task lighting, high capacity electrical systems, and loading docks. The property offers the perfect mix of production, manufacturing, shipping/receiving area, and office space making it an amazing move-in ready opportunity for a tenant.

- Move-in ready manufacturing facility
- Ample parking
- Great access to I-25 and Denver International Airport.
- Additional 2 Acre yard available (Outdoor storage allowed if screened)
- 3 Drive-Ins and 1 Dock-High





## **ADDITIONAL PHOTOS**













# FLOOR **PLAN**





# SITE **AERIAL**





## LOCATION MAP







### **SAM LEGER**

CHIEF EXECUTIVE OFFICER
303.512.1159
sleger@uniqueprop.com

## **GRAHAM TROTTER**

SENIOR BROKER ASSOCIATE
303.512.1197 x226
gtrotter@uniqueprop.com