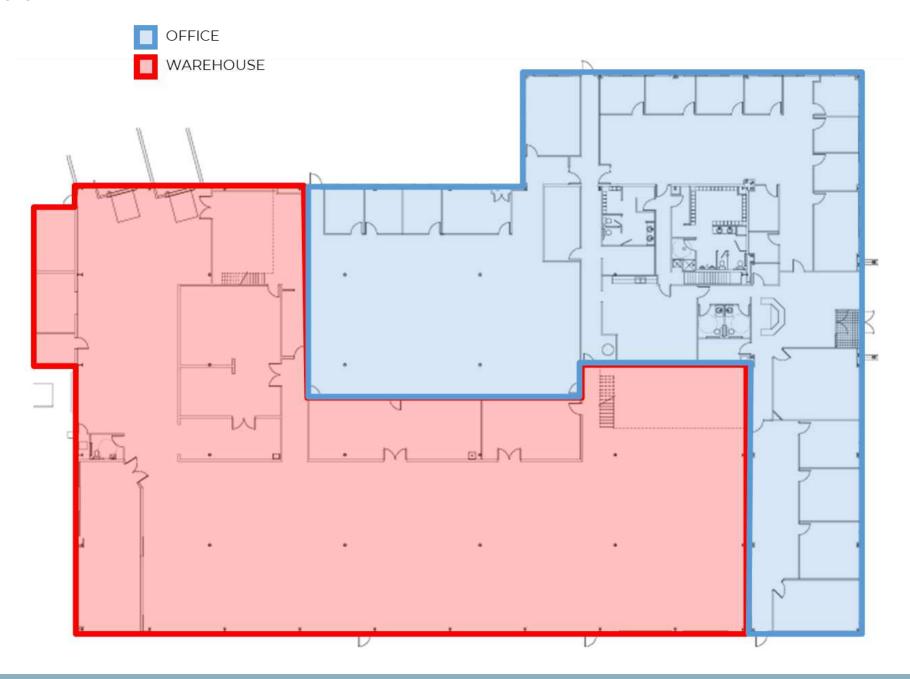

# FLOOR **PLAN**

#### PROPERTY **HIGHLIGHTS**

| Address             | 7501 Miller Drive<br>Frederick, CO 80504 |
|---------------------|------------------------------------------|
| Lease Rate          | \$11/SF + NNN                            |
| NNN Expenses        | \$6.37/SF                                |
| Warehouse SF        | 14,578 SF                                |
| Office SF           | 13,626 SF                                |
| Total Building Size | 28,204 SF                                |
| Lot Size            | 4 AC (174,641 SF)                        |
| Year Built          | 1998                                     |
| Zoning              | I (PUD)                                  |
| Sprinklered         | Yes                                      |
|                     |                                          |