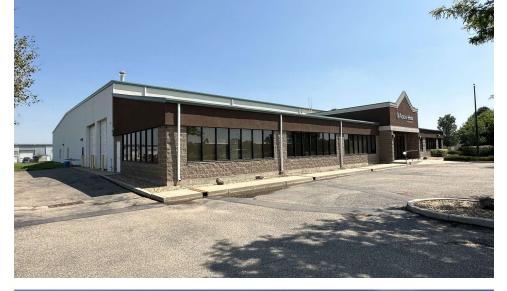

ress             | 7501 Miller Drive<br>Frederick, CO 80504 |
|---------------------|------------------------------------------|
| Lease Rate          | \$11/SF + NNN                            |
| NNN Expenses        | \$6.37/SF                                |
| Warehouse SF        | 14,578 SF                                |
| Office SF           | 13,626 SF                                |
| Total Building Size | 28,204 SF                                |
| Lot Size            | 4 AC (174,641 SF)                        |
| Year Built          | 1998                                     |
| Zoning              | I (PUD)                                  |
| Sprinklered         | Yes                                      |
|                     |                                          |



#### PROPERTY DESCRIPTION

7501 Miller Drive is an exceptional opportunity to lease a premier industrial building in the highly desirable submarket of Frederick, CO between Denver and Fort Collins along I-25. The building was constructed in 1998 and features sealed concrete and tile flooring, high intensity task lighting, high capacity electrical systems, and loading docks. The property offers the perfect mix of production, manufacturing, shipping/receiving area, and office space making it an amazing move-in ready opportunity for a tenant.

- Move-in ready manufacturing facility
- Ample parking
- Great access to I-25 and Denver International Airport.
- Additional 2 Acre yard available (Outdoor storage allowed if screened)
- 3 Drive-Ins and 1 Dock-High





## **ADDITIONAL PHOTOS**