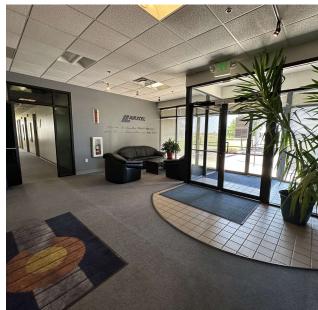

# PROPERTY DESCRIPTION

7501 Miller Drive is an exceptional opportunity to lease a premier industrial building in the highly desirable submarket of Frederick, CO between Denver and Fort Collins along I-25. The building was constructed in 1998 and features sealed concrete and tile flooring, high intensity task lighting, high capacity electrical systems, and loading docks. The property offers the perfect mix of production, manufacturing, shipping/receiving area, and office space making it an amazing move-in ready opportunity for a tenant.

- Move-in ready manufacturing facility
- Ample parking
- Great access to I-25 and Denver International Airport.
- Additional 2 Acre yard available (Outdoor storage allowed if screened)
- 3 Drive-Ins and 1 Dock-High





## **ADDITIONAL PHOTOS**













# FLOOR **PLAN**





# SITE **AERIAL**





## LOCATION MAP







### **SAM LEGER**

CHIEF EXECUTIVE OFFICER
303.512.1159
sleger@uniqueprop.com

## **GRAHAM TROTTER**

SENIOR BROKER ASSOCIATE
303.512.1197 x226
gtrotter@uniqueprop.com