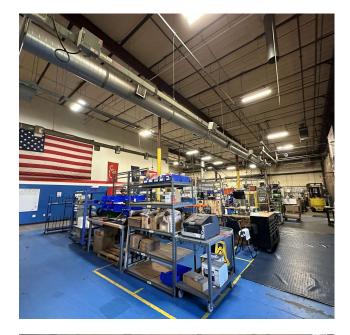

|



#### PROPERTY DESCRIPTION

7501 Miller Drive is an exceptional opportunity to lease a premier industrial building in the highly desirable submarket of Frederick, CO between Denver and Fort Collins along I-25. The building was constructed in 1998 and features sealed concrete and tile flooring, high intensity task lighting, high capacity electrical systems, and loading docks. The property offers the perfect mix of production, manufacturing, shipping/receiving area, and office space making it an amazing move-in ready opportunity for a tenant.

- Move-in ready manufacturing facility
- Ample parking
- Great access to I-25 and Denver International Airport.
- Additional 2 Acre yard available (Outdoor storage allowed if screened)
- 3 Drive-Ins and 1 Dock-High





## **ADDITIONAL PHOTOS**













# FLOOR **PLAN**





# SITE **AERIAL**





## LOCATION MAP







### **SAM LEGER**

CHIEF EXECUTIVE OFFICER
303.512.1159
sleger@uniqueprop.com

## **GRAHAM TROTTER**

SENIOR BROKER ASSOCIATE
303.512.1197 x226
gtrotter@uniqueprop.com