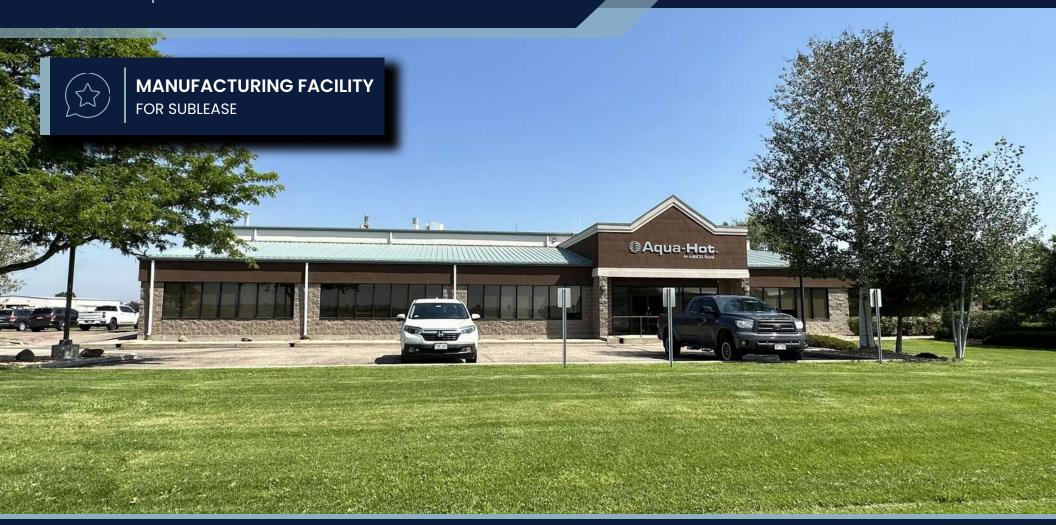

# 7501 MILLER DRIVE FREDERICK, CO 80504

LEASE RATE \$11.00 SF/YR (NNN)

#### PROPERTY DESCRIPTION

7501 Miller Drive is an exceptional opportunity to lease a premier industrial building in the highly desirable submarket of Frederick, CO between Denver and Fort Collins along I-25. The building was constructed in 1998 and features sealed concrete and tile flooring, high intensity task lighting, high capacity electrical systems, and loading docks. The property offers the perfect mix of production, manufacturing, shipping/receiving area, and office space making it an amazing move-in ready opportunity for a tenant.

- Move-in ready manufacturing facility
- Ample parking
- Great access to I-25 and Denver International Airport.
- Additional 2 Acre yard available (Outdoor storage allowed if screened)
- 3 Drive-Ins and 1 Dock-High