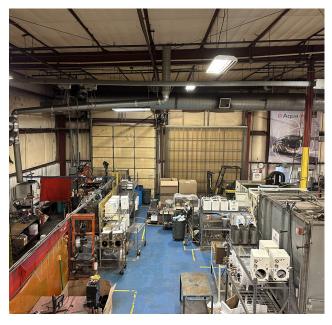

## **ADDITIONAL PHOTOS**

#### PROPERTY DESCRIPTION

7501 Miller Drive is an exceptional opportunity to lease a premier industrial building in the highly desirable submarket of Frederick, CO between Denver and Fort Collins along I-25. The building was constructed in 1998 and features sealed concrete and tile flooring, high intensity task lighting, high capacity electrical systems, and loading docks. The property offers the perfect mix of production, manufacturing, shipping/receiving area, and office space making it an amazing move-in ready opportunity for a tenant.