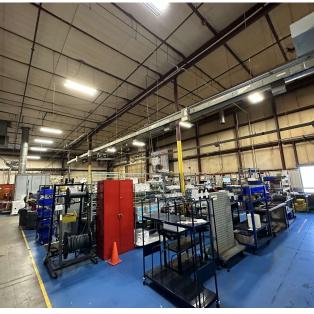

## **ADDITIONAL PHOTOS**

#### PROPERTY DESCRIPTION

7501 Miller Drive is an exceptional opportunity to lease a premier industrial building in the highly desirable submarket of Frederick, CO between Denver and Fort Collins along I-25. The building was constructed in 1998 and features sealed concrete and tile flooring, high intensity task lighting, high capacity electrical systems, and loading docks. The property offers the perfect mix of production, manufacturing, shipping/receiving area, and office space making it an amazing move-in ready opportunity for a tenant.