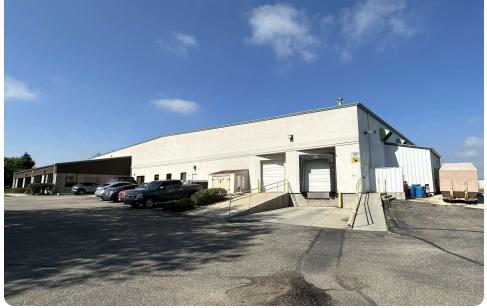

|



#### PROPERTY DESCRIPTION

7501 Miller Drive is an exceptional opportunity to lease a premier industrial building in the highly desirable submarket of Frederick, CO between Denver and Fort Collins along I-25. The building was constructed in 1998 and features sealed concrete and tile flooring, high intensity task lighting, high capacity electrical systems, and loading docks. The property offers the perfect mix of production, manufacturing, shipping/receiving area, and office space making it an amazing move-in ready opportunity for a tenant.

- Move-in ready manufacturing facility
- Ample parking
- Great access to I-25 and Denver International Airport.
- Additional 2 Acre yard available (Outdoor storage allowed if screened)
- 3 Drive-Ins and 1 Dock-High





## **ADDITIONAL PHOTOS**













# FLOOR **PLAN**





# SITE **AERIAL**





## LOCATION MAP







### **SAM LEGER**

CHIEF EXECUTIVE OFFICER
303.512.1159
sleger@uniqueprop.com

## **GRAHAM TROTTER**

SENIOR BROKER ASSOCIATE
303.512.1197 x226
gtrotter@uniqueprop.com