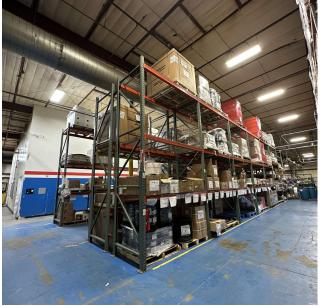

## **ADDITIONAL PHOTOS**

#### PROPERTY DESCRIPTION

7501 Miller Drive is an exceptional opportunity to lease a premier industrial building in the highly desirable submarket of Frederick, CO between Denver and Fort Collins along I-25. The building was constructed in 1998 and features sealed concrete and tile flooring, high intensity task lighting, high capacity electrical systems, and loading docks. The property offers the perfect mix of production, manufacturing, shipping/receiving area, and office space making it an amazing move-in ready opportunity for a tenant.