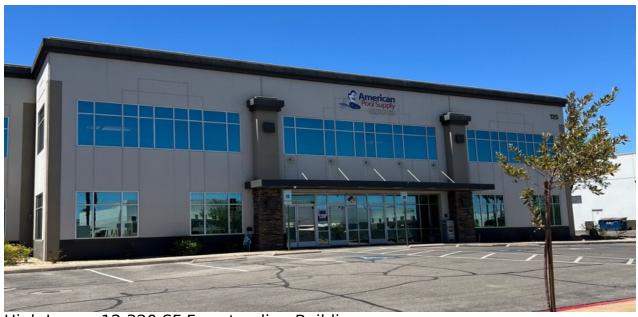

High Image 12,320 SF Freestanding Building

## **Property Details**

• +/- 12,320 SF Freestanding Building

1000 SF HVAC Office 11,320 SF Evaporative Cooled Warehouse Roof recoated in 2023, Landscape redone 2024, Building repainted 2024

- Situated on a 0.82 Acre Parcel
- Large CMU Wall Fenced Rear Yard Area
- 800A, 120/208V, 3-PH Main Power Panel
- 2 12' x 14' Grade Level Loading Doors
- 22' Average Clear height
- Fire Sprinklers
- Warehouse Skylights
- Parking Ratio: 1.64: 1,000SF
- I-G Zoning (Industrial-General City of Henderson)
- High Image Concrete Tilt Construction
- Business Park Environment
- Immediate Access to I-215 and I-515 Freeways
- APN: 178-15-611-045
- 4.71 CAP Rate