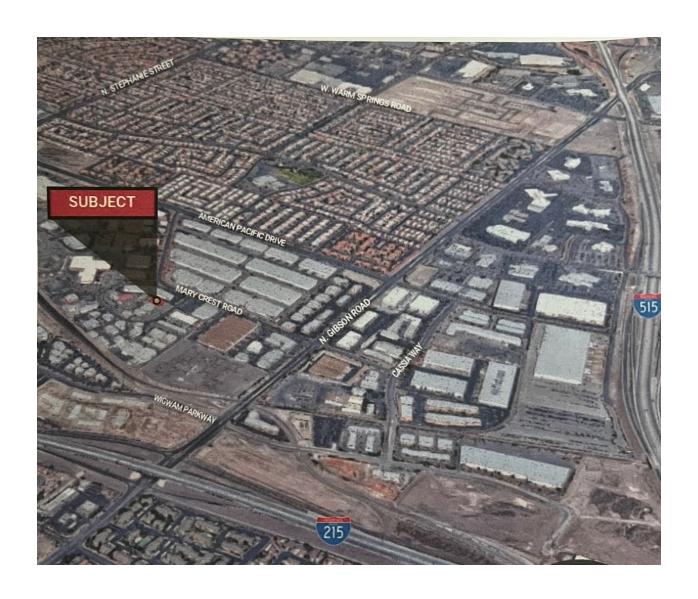

## HENDERSON CORPORATE PARK 125 CORPORATE PARK DRIVE HENDERSON, NV 89074

Henderson Corporate Park is located at Corporate Park Drive and Mary Crest Road. Prime Henderson Location with immediate access to I-215 & I-515 Freeways, along with close proximity to Harry Reid International Airport, the Las Vegas "Strip", Convention Centers and Nearby Retail and Restaurant Amenities.