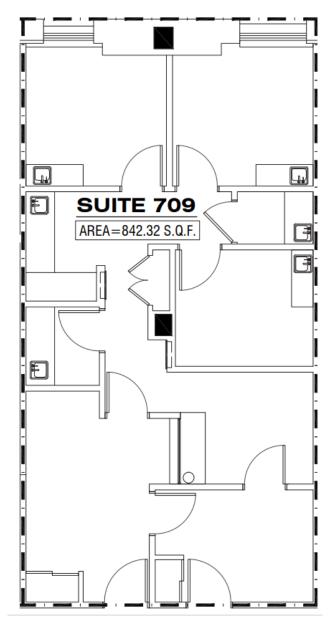

just steps away.

### **CPEX Real Estate**

9920 4th Ave, Suite 315, Brooklyn, NY 11209 | 718 935-1800

Timothy D. King 908 338-5464 tking@cpexre.com



# 1 | HANSON PLACE Brooklyn, NY 11243

# **FOR SALE**

**One Hanson Place** 

Address: Brooklyn, New York 11243

Block / Lot: 2111 / 1198

Condo Unit #: Unit # 709

Available SF: 842

Market: Brooklyn

Submarket: Downtown Brooklyn / Fort Greene

Lot SF: 20,263

Taxes: \$6,432 year

CAM & Maintenance Fees: \$3,800 month

- Private office tenant entrance
- Renovated interior
- 3 private exam rooms with reception area and break room
- Existing water lines in place from prior dental use

Timothy D. King 908 338-5464 tking@cpexre.com



### **HANSON PLACE**

Brooklyn, NY 11243

### FOR SALE | MEDICAL OFFICE CONDO

### **UNIT #709 FLOOR PLAN**



Timothy D. King 908 338-5464 tking@cpexre.com



# To schedule a tour of Condominium Unit # 709 Call Exclusive Sales Team:

CPEX Real Estate 9920 4<sup>th</sup> Ave, Suite 315, Brooklyn, NY 11209 | 718 935-1800

Timothy D. King 908 338-5464 tking@cpexre.com