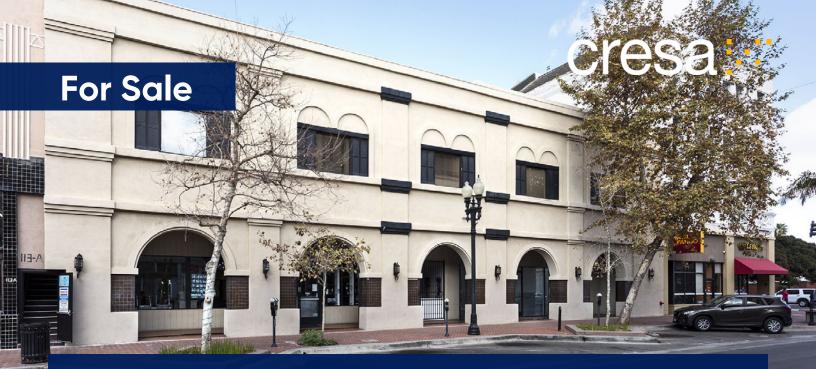

## **Woolworths Historic Building**

## 107-109 W. 4th Street, Santa Ana, CA 92701

## **Space Profile**

| <b>Building Size</b> | ±17,958 SF  |
|----------------------|-------------|
| Purchase Price       | \$5,387,400 |
| Price PSF            | \$300       |
| Year Built           | 1912        |
| Stories              | 2           |

## **Features**

- Opportunity zone
- Historic Downtown Santa Ana property
- Nearby public transportation
- 100% vacant
- Elevator service to all three floors
- 8,500 SF basement (not part of the building SF)