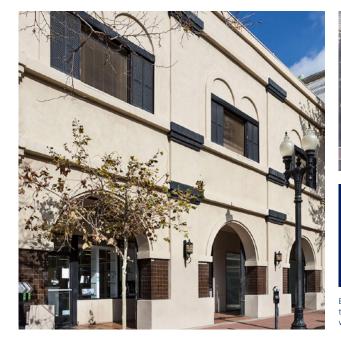

## **Woolworths Historic Building**

## 107-109 W. 4th Street, Santa Ana, CA 92701

## **Features**

- Opportunity zone
- Historic Downtown Santa Ana property
- Nearby public transportation
- 100% vacant
- Elevator service to all three floors
- 8,500 SF basement (not part of the building SF)