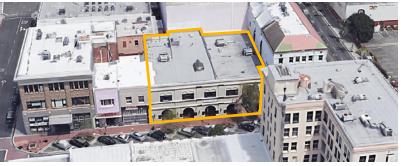

## **Space Profile**

| <b>Building Size</b> | ±17,958 SF  |
|----------------------|-------------|
| Purchase Price       | \$5,387,400 |
| Price PSF            | \$300       |
| Year Built           | 1912        |
| Stories              | 2           |

## **Features**

- Opportunity zone
- Historic Downtown Santa Ana property
- Nearby public transportation
- 100% vacant
- Elevator service to all three floors
- 8,500 SF basement (not part of the building SF)