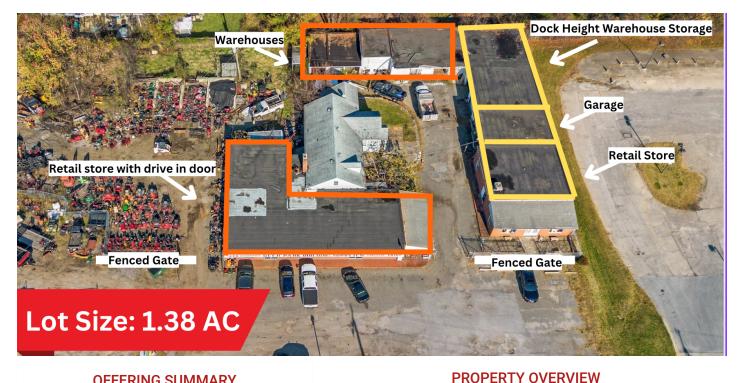

#### Redevelopment/Owner User Opportunity FOR SALE • Two highly visible retail buildings, three warehouses, one • PRICE: \$2,087,000 with auto service bay, storage and garage. Large fenced in storage lot. • Ample parking in front of buildings. LOT SIZE: • BR-AS Zoning: A versatile commercial zoning 58,806 SF classification in Baltimore County, ideal for businesses catering to roadside travelers, with added allowances for automotive services such as gas stations, car washes, and **BUILDING SF:** Approx 11,000 SF repair shops. Located on Liberty Road within the Reisterstown Road Corridor TAXES: \$8,031 WILDWOODS **ZONING: BR-AS** McDonogh. 26 nbrook Of **TRAFFIC COUNTS:** 25,197 VPD Randallstown YEAR BUILT: 1946 Offutt Rd Map data ©2024 HELEN DELLHEIM 0: (410) 258-4136 C: (410) 258-4136

# **PROPERTY PHOTOS**

### 9314 LIBERTY RD RANDALLSTOWN, MD 21133