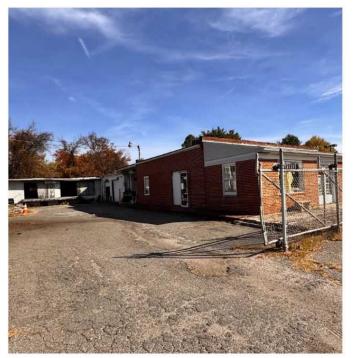

o service bay, storage and garage. Large fenced in storage lot. • Ample parking in front of buildings. LOT SIZE: • BR-AS Zoning: A versatile commercial zoning 58,806 SF classification in Baltimore County, ideal for businesses catering to roadside travelers, with added allowances for automotive services such as gas stations, car washes, and **BUILDING SF:** Approx 11,000 SF repair shops. Located on Liberty Road within the Reisterstown Road Corridor TAXES: \$8,031 WILDWOODS **ZONING: BR-AS** McDonogh. 26 nbrook Of **TRAFFIC COUNTS:** 25,197 VPD Randallstown YEAR BUILT: 1946 Offutt Rd Map data ©2024 HELEN DELLHEIM 0: (410) 258-4136 C: (410) 258-4136

helen@wincommercial.com

Each Office Independently Owned and Operated

# **PROPERTY PHOTOS**

### 9314 LIBERTY RD RANDALLSTOWN, MD 21133











## Trade Area Report

# **Traffic Counts**

bright



▲ 28,156

2023 Est. daily traffic counts

Street: Liberty Rd Cross: Kings Oak Rd Cross Dir: NW Dist: 0.04 miles

Historical counts Year Count Type 2012 A 28,452 AADT

1995 🔺 20,000 AADT

27,066

2023 Est. daily traffic counts

Street: Liberty Road Cross: – Cross Dir: – Dist: –

Historical counts Year Count Type

NOTE: Daily Traffic Counts are a mixture of actual and Estimates (\*)

2017 🔺 27,221 AADT

**a** 25,197

2023 Est. daily traffic counts

Street: Liberty Rd Cross: Chapman Rd Cross Dir: NW Dist: 0.15 miles

Historical counts Year Count Type

| 2020 |         | 19,261 | AADT |
|------|---------|--------|------|
| 2018 |         | 26,982 | AADT |
| 2012 | <b></b> | 28,452 | AADT |
| 2011 | <b></b> | 28,681 | AADT |
| 2010 |