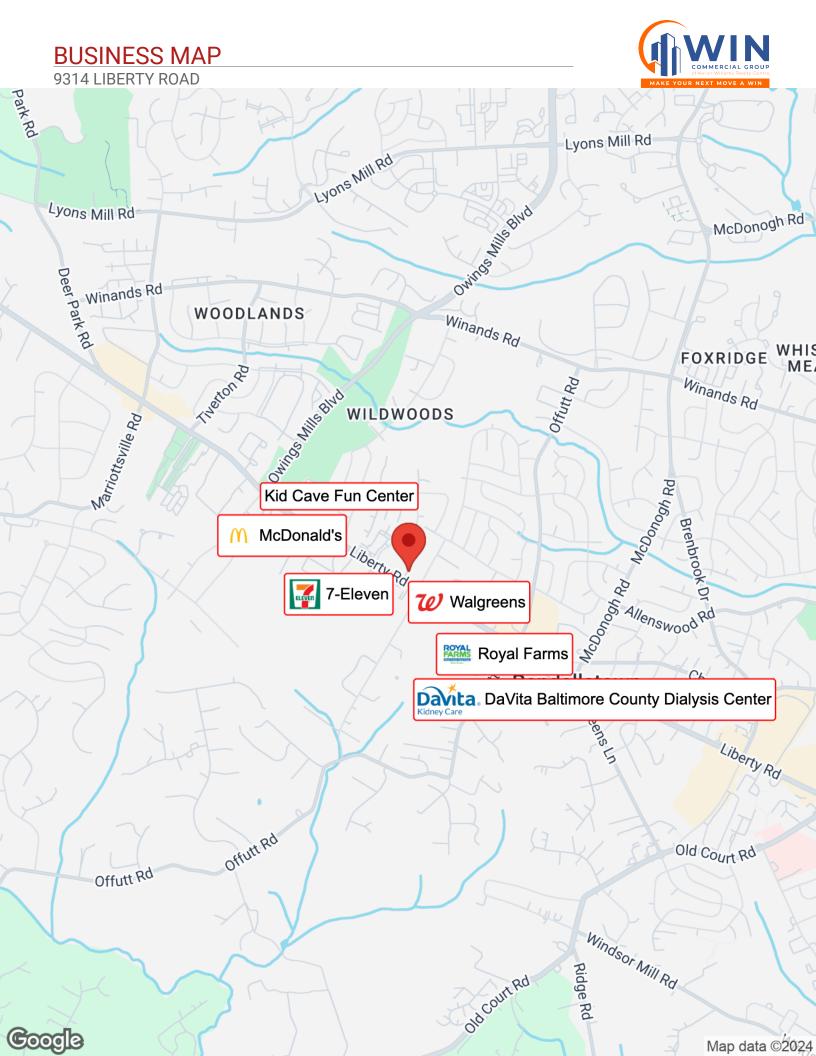

#### Redevelopment/Owner User Opportunity FOR SALE • Two highly visible retail buildings, three warehouses, one • PRICE: \$2,087,000 with auto service bay, storage and garage. Large fenced in storage lot. • Ample parking in front of buildings. LOT SIZE: • BR-AS Zoning: A versatile commercial zoning 58,806 SF classification in Baltimore County, ideal for businesses catering to roadside travelers, with added allowances for automotive services such as gas stations, car washes, and **BUILDING SF:** Approx 11,000 SF repair shops. Located on Liberty Road within the Reisterstown Road Corridor TAXES: \$8,031 WILDWOODS **ZONING: BR-AS** McDonogh. 26 nbrook Of **TRAFFIC COUNTS:** 25,197 VPD Randallstown YEAR BUILT: 1946 Offutt Rd Map data ©2024 HELEN DELLHEIM 0: (410) 258-4136 C: (410) 258-4136