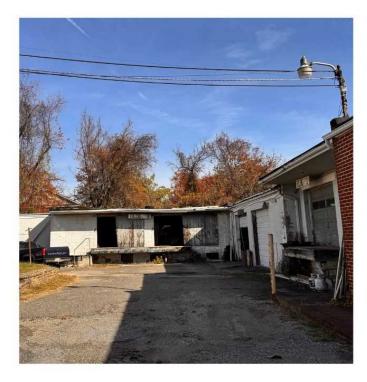

th auto service bay, storage and garage. Large fenced in storage lot. • Ample parking in front of buildings. LOT SIZE: • BR-AS Zoning: A versatile commercial zoning 58,806 SF classification in Baltimore County, ideal for businesses catering to roadside travelers, with added allowances for automotive services such as gas stations, car washes, and **BUILDING SF:** Approx 11,000 SF repair shops. Located on Liberty Road within the Reisterstown Road Corridor TAXES: \$8,031 WILDWOODS **ZONING: BR-AS** McDonogh. 26 nbrook Of **TRAFFIC COUNTS:** 25,197 VPD Randallstown YEAR BUILT: 1946 Offutt Rd Map data ©2024 HELEN DELLHEIM 0: (410) 258-4136 C: (410) 258-4136

helen@wincommercial.com

Each Office Independently Owned and Operated

# **PROPERTY PHOTOS**

### 9314 LIBERTY RD RANDALLSTOWN, MD 21133











## Trade Area Report

# **Traffic Counts**

bright



▲ 28,156

2023 Est. daily traffic counts

Street: Liberty Rd Cross: Kings Oak Rd Cross Dir: NW Dist: 0.04 miles

Historical counts Year Count Type 2012 A 28,452 AADT

1995 🔺 20,000 AADT

27,066

2023 Est. daily traffic counts

Street: Liberty Road Cross: – Cross Dir: – Dist: –

Historical counts Year Count Type

NOTE: Daily Traffic Counts are a mixture of actual and Estimates (\*)

2017 🔺 27,221 AADT

**a** 25,197

2023 Est. daily traffic counts

Street: Liberty Rd Cross: Chapman Rd Cross Dir: NW Dist: 0.15 miles

Historical counts Year Count Type

| 2020 |         | 19,261 | AADT |
|------|---------|--------|------|
| 2018 |         | 26,982 | AADT |
| 2012 | <b></b> | 28,452 | AADT |
| 2011 | <b></b> | 28,681 | AADT |
| 2010