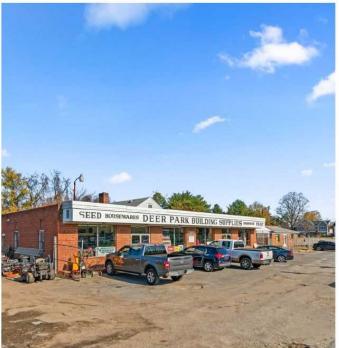

auto service bay, storage and garage. Large fenced in storage lot. • Ample parking in front of buildings. LOT SIZE: • BR-AS Zoning: A versatile commercial zoning 58,806 SF classification in Baltimore County, ideal for businesses catering to roadside travelers, with added allowances for automotive services such as gas stations, car washes, and **BUILDING SF:** Approx 11,000 SF repair shops. Located on Liberty Road within the Reisterstown Road Corridor TAXES: \$8,031 WILDWOODS **ZONING: BR-AS** McDonogh. 26 nbrook Of **TRAFFIC COUNTS:** 25,197 VPD Randallstown YEAR BUILT: 1946 Offutt Rd Map data ©2024 HELEN DELLHEIM 0: (410) 258-4136 C: (410) 258-4136

helen@wincommercial.com

Each Office Independently Owned and Operated

# **PROPERTY PHOTOS**

### 9314 LIBERTY RD RANDALLSTOWN, MD 21133











## Trade Area Report

# **Traffic Counts**

bright



▲ 28,156

2023 Est. daily traffic counts

Street: Liberty Rd Cross: Kings Oak Rd Cross Dir: NW Dist: 0.04 miles

Historical counts Year Count Type 2012 A 28,452 AADT

1995 🔺 20,000 AADT

27,066

2023 Est. daily traffic counts

Street: Liberty Road Cross: – Cross Dir: – Dist: –

Historical counts Year Count Type

NOTE: Daily Traffic Counts are a mixture of actual and Estimates (\*)

2017 🔺 27,221 AADT

**a** 25,197

2023 Est. daily traffic counts

Street: Liberty Rd Cross: Chapman Rd Cross Dir: NW Dist: 0.15 miles

Historical counts Year Count Type

| 2020 |         | 19,261 | AADT |
|------|---------|--------|------|
| 2018 |         | 26,982 | AADT |
| 2012 | <b></b> | 28,452 | AADT |
| 2011 | <b></b> | 28,681 | AADT |
| 2010 |