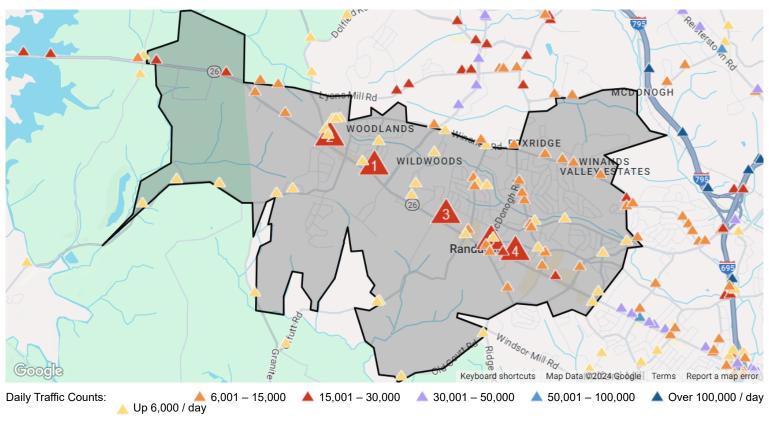

## Trade Area Report

# **Traffic Counts**

bright

▲ 28,156

2023 Est. daily traffic counts

Street: Liberty Rd Cross: Kings Oak Rd Cross Dir: NW Dist: 0.04 miles

Historical counts Year Count Type 2012 A 28,452 AADT

1995 🔺 20,000 AADT

27,066

2023 Est. daily traffic counts

Street: Liberty Road Cross: – Cross Dir: – Dist: –

Historical counts Year Count Type

NOTE: Daily Traffic Counts are a mixture of actual and Estimates (\*)

2017 🔺 27,221 AADT

**a** 25,197

2023 Est. daily traffic counts

Street: Liberty Rd Cross: Chapman Rd Cross Dir: NW Dist: 0.15 miles

Historical counts Year Count Type

| 2020 |         | 19,261 | AADT |
|------|---------|--------|------|
| 2018 |         | 26,982 | AADT |
| 2012 | <b></b> | 28,452 | AADT |
| 2011 | <b></b> | 28,681 | AADT |
| 2010 |         | 28.570 | ΔΔΟΤ |

# **4** 24,408

2023 Est. daily traffic counts

Street: Liberty Rd Cross: Briarstone Rd Cross Dir: NW Dist: 0.03 miles

#### Historical counts

企

| Year |         | Count  | Туре |  |  |
|------|---------|--------|------|--|--|
|      | _       | 24,352 |      |  |  |
|      |         | 24,541 |      |  |  |
| 2010 |         | 24,440 | AADT |  |  |
| 2009 | <b></b> | 24,852 | AADT |  |  |
| 2007 |         | 25,620 | AADT |  |  |

<u>\$</u> 24,098

2023 Est. daily traffic counts

Street: Liberty Rd Cross: Fieldstone Rd Cross Dir: SE Dist: 0.05 miles

#### Historical counts

| Year |   | Count  | Туре |
|------|---|--------|------|
| 2012 | _ | 24,352 |      |
| 2002 |   | 31,750 | AADT |
| 2001 |   | 30,775 | AADT |
| 1998 |   | 27,075 | ADT  |
| 1993 |   | 28,475 | ADT  |