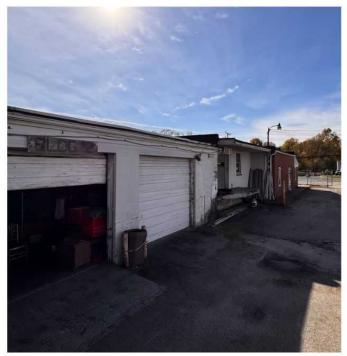

uto service bay, storage and garage. Large fenced in storage lot. • Ample parking in front of buildings. LOT SIZE: • BR-AS Zoning: A versatile commercial zoning 58,806 SF classification in Baltimore County, ideal for businesses catering to roadside travelers, with added allowances for automotive services such as gas stations, car washes, and **BUILDING SF:** Approx 11,000 SF repair shops. Located on Liberty Road within the Reisterstown Road Corridor TAXES: \$8,031 WILDWOODS **ZONING: BR-AS** McDonogh. 26 nbrook Of **TRAFFIC COUNTS:** 25,197 VPD Randallstown YEAR BUILT: 1946 Offutt Rd Map data ©2024 HELEN DELLHEIM 0: (410) 258-4136 C: (410) 258-4136

helen@wincommercial.com

Each Office Independently Owned and Operated

# **PROPERTY PHOTOS**

### 9314 LIBERTY RD RANDALLSTOWN, MD 21133











## Trade Area Report

# **Traffic Counts**

bright



▲ 28,156

2023 Est. daily traffic counts

Street: Liberty Rd Cross: Kings Oak Rd Cross Dir: NW Dist: 0.04 miles

Historical counts Year Count Type 2012 A 28,452 AADT

1995 🔺 20,000 AADT

27,066

2023 Est. daily traffic counts

Street: Liberty Road Cross: – Cross Dir: – Dist: –

Historical counts Year Count Type

NOTE: Daily Traffic Counts are a mixture of actual and Estimates (\*)

2017 🔺 27,221 AADT

**a** 25,197

2023 Est. daily traffic counts

Street: Liberty Rd Cross: Chapman Rd Cross Dir: NW Dist: 0.15 miles

Historical counts Year Count Type

| 2020 |         | 19,261 | AADT |
|------|---------|--------|------|
| 2018 |         | 26,982 | AADT |
| 2012 | <b></b> | 28,452 | AADT |
| 2011 | <b></b> | 28,681 | AADT |
| 2010 |