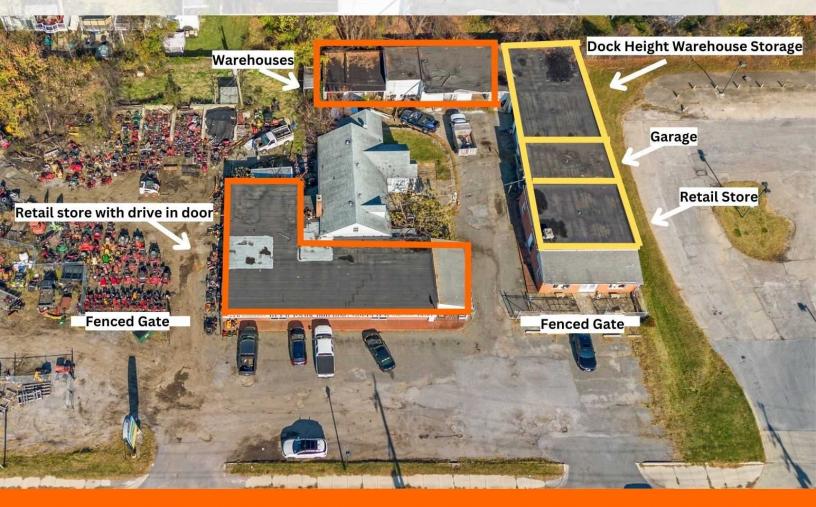

#### Redevelopment/Owner User Opportunity FOR SALE • Two highly visible retail buildings, three warehouses, one • PRICE: \$2,087,000 with auto service bay, storage and garage. Large fenced in storage lot. • Ample parking in front of buildings. LOT SIZE: • BR-AS Zoning: A versatile commercial zoning 58,806 SF classification in Baltimore County, ideal for businesses catering to roadside travelers, with added allowances for automotive services such as gas stations, car washes, and **BUILDING SF:** Approx 11,000 SF repair shops. Located on Liberty Road within the Reisterstown Road Corridor TAXES: \$8,031 WILDWOODS **ZONING: BR-AS** McDonogh. 26 nbrook Of **TRAFFIC COUNTS:** 25,197 VPD Randallstown YEAR BUILT: 1946 Offutt Rd Map data ©2024 HELEN DELLHEIM 0: (410) 258-4136 C: (410) 258-4136

# **PROPERTY PHOTOS**

### 9314 LIBERTY RD RANDALLSTOWN, MD 21133