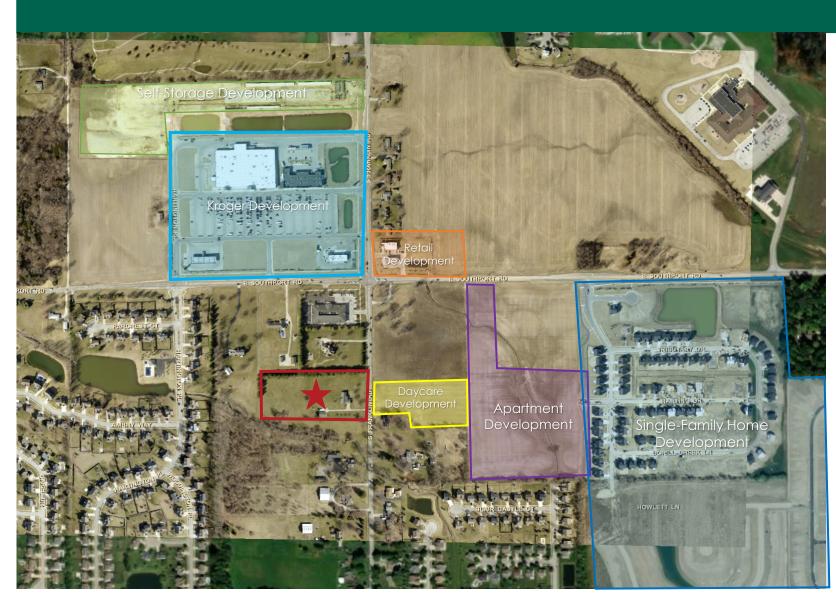

## PROPERTY DESCRIPTION

Franklin Township is rapidly growing and this parcel is prime for development. Situated on Franklin road just south of the new Kroger retail center, this 5-acre parcel offers ample room for commercial development. Apartments are being developed across the street as well as a large single-family home neighborhood. This parcel will require a rezone to commercial use, but the opportunities are endless here.

### **PROPERTY OVERVIEW**

- Close proximity to Kroger/retail development in Franklin Township
- Fast-growing area with significant number of rooftops under development