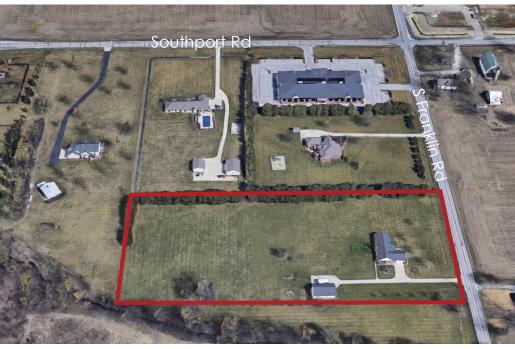

### **OFFERING SUMMARY**

LIST PRICE: \$1,250,000 (\$250k/Acre)

LOT SIZE: 5.00 Acres

**ZONING: DA** 

**TRAFFIC COUNT: 8,816 ADT** 

POTENTIAL USES: Senior Housing, Retail, Multi-Family,

Medical Office

## PROPERTY DESCRIPTION

Franklin Township is rapidly growing and this parcel is prime for development. Situated on Franklin road just south of the new Kroger retail center, this 5-acre parcel offers ample room for commercial development. Apartments are being developed across the street as well as a large single-family home neighborhood. This parcel will require a rezone to commercial use, but the opportunities are endless here.

### **PROPERTY OVERVIEW**

- Close proximity to Kroger/retail development in Franklin Township
- Fast-growing area with significant number of rooftops under development