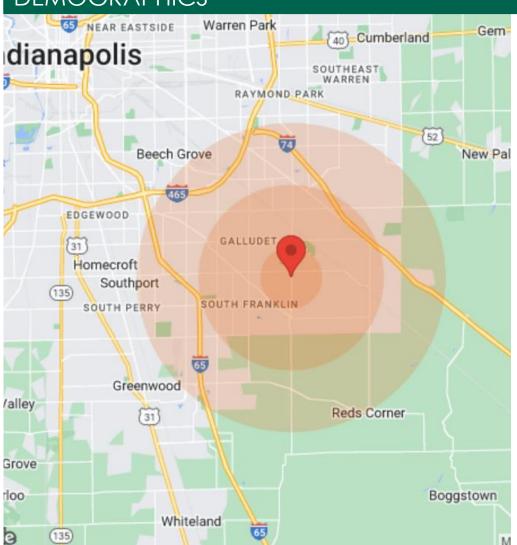

# **DEMOGRAPHICS**

| <u>Population</u>                                              | 3 Miles                       | 5 Miles                             |
|----------------------------------------------------------------|-------------------------------|-------------------------------------|
| Male                                                           | 18,788                        | 46,636                              |
| Female                                                         | 19,142                        | 48,511                              |
| Total Population                                               | 37,930                        | 95,147                              |
|                                                                |                               |                                     |
| Age                                                            | 3 Miles                       | 5 Miles                             |
| Ages 0-14                                                      | 8,927                         | 21,487                              |
| Ages 15-24                                                     | 5,877                         | 13,820                              |
| Ages 25-54                                                     | 13,990                        | 36,362                              |
| Ages 55-64                                                     | 4,481                         | 11.090                              |
| Ages 65+                                                       | 4,655                         | 12,388                              |
|                                                                |                               |                                     |
|                                                                |                               |                                     |
| Income                                                         | 3 Miles                       | 5 Miles                             |
| Income<br>Median                                               | <b>3 Miles</b> \$77,945       | <b>5 Miles</b> \$61,314             |
|                                                                |                               |                                     |
| Median                                                         | \$77,945                      | \$61,314                            |
| Median<br>< \$15,000                                           | \$77,945<br>655               | \$61,314<br>2,383                   |
| Median<br>< \$15,000<br>\$15,000-\$24,999                      | \$77,945<br>655<br>431        | \$61,314<br>2,383<br>3,199          |
| Median<br>< \$15,000<br>\$15,000-\$24,999<br>\$25,000-\$34,999 | \$77,945<br>655<br>431<br>905 | \$61,314<br>2,383<br>3,199<br>3,283 |

| Housing         | 3 Miles | 5 Miles |
|-----------------|---------|---------|
| Total Units     | 13,692  | 37,638  |
| Occupied        | 12,822  | 35,269  |
| Owner Occupied  | 10.576  | 25,637  |
| Renter Occupied | 2,246   | 9,632   |
| Vacant          | 870     | 2,369   |