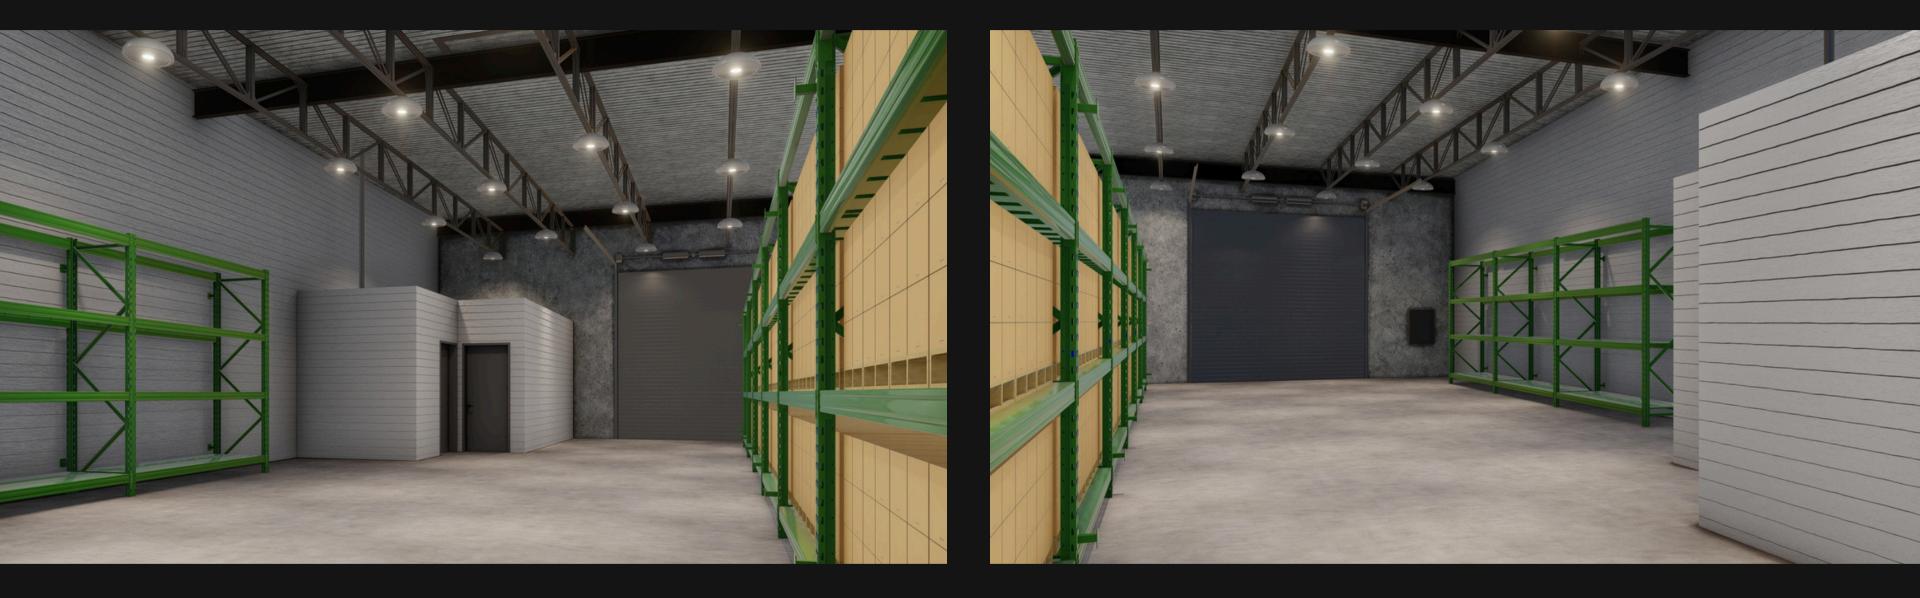

#### PREMIUM FLEXIBLE RENTAL SPACE AVAILABLE

6548 Ward Ave North Charleston, SC 29406

#### **ABOUT FLEX-UNIT**

Flex-Unit is a newly constructed flex warehouse located in North Charleston, SC. Enjoy round-the-clock access to climatecontrolled units - complete with private parking, security system, high-speed internet, and enclosed office space.

Flex-Units can be tailored according to each tenant's unique requirements - whether for storage, a private workspace, or workshop activities.





### LOCATION

Located off of I-26, Flex-Unit offers convenient access to major transportation routes. Whether you need to deliver materials to your unit or catch a flight at nearby Charleston International, Flex-Unit's central location will make your commute a breeze.



29406

a



#### INTERIOR









# EXTERIOR

Units feature oversized automatic roll-up doors and an access door, ensuring ease of access and convenient loading and unloading.

## CONTACT US

Phone Number 843-884-8253

**Email Address** 

info@congruentmanagement.com

Website www.flex-unit.com