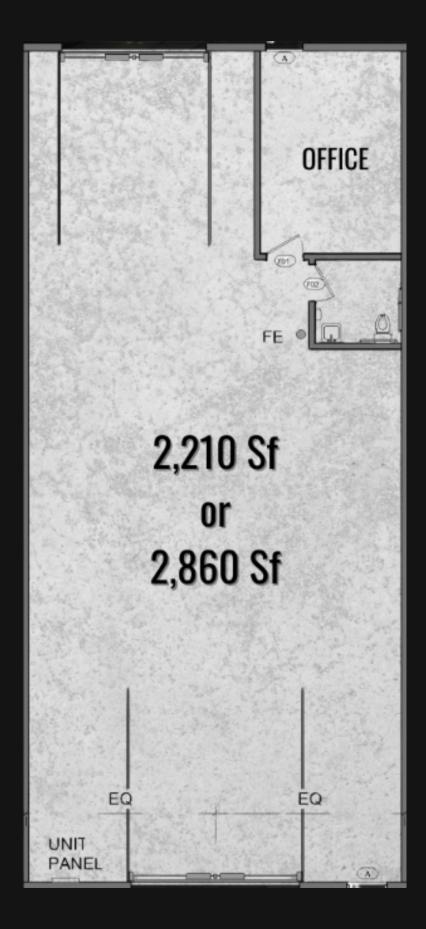

rivate parking, security system, high-speed internet, and enclosed office space.

Flex-Units can be tailored according to each tenant's unique requirements - whether for storage, a private workspace, or workshop activities.





### LOCATION

Located off of I-26, Flex-Unit offers convenient access to major transportation routes. Whether you need to deliver materials to your unit or catch a flight at nearby Charleston International, Flex-Unit's central location will make your commute a breeze.



29406

a



#### INTERIOR









# EXTERIOR

Units feature oversized automatic roll-up doors and an access door, ensuring ease of access and convenient loading and unloading.

## CONTACT US

Phone Number 843-884-8253

**Email Address** 

info@congruentmanagement.com

Website www.flex-unit.com