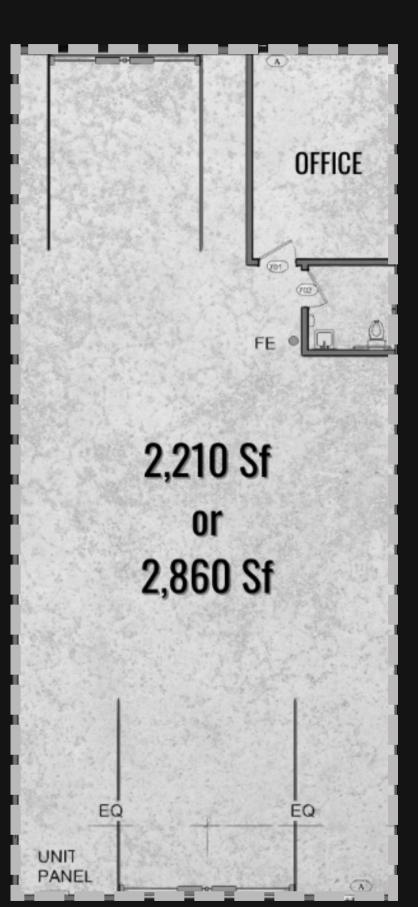

Flex-Units can be tailored according to each tenant's unique requirements - whether for storage, a private workspace, or workshop activities.

#### INTERIOR