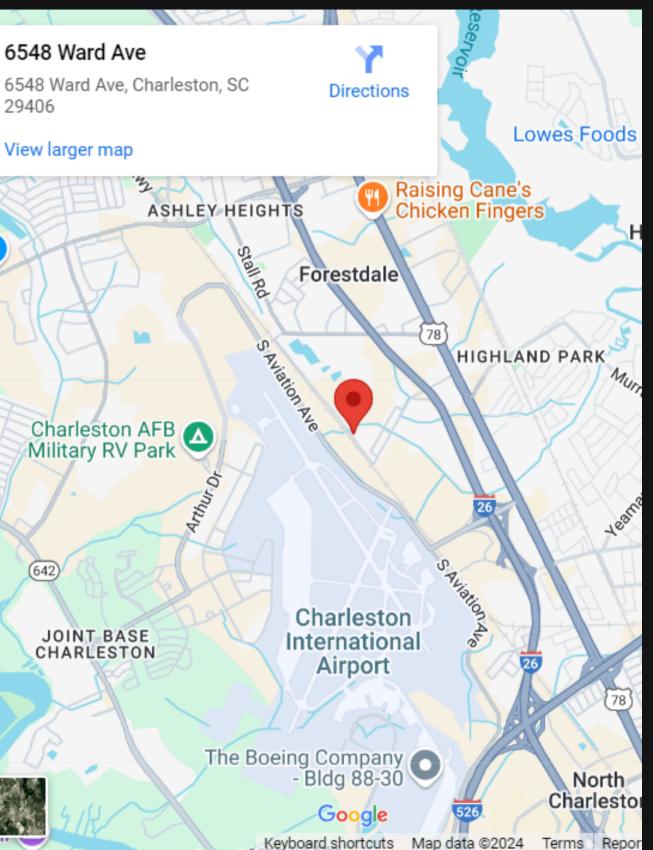

### LOCATION

Located off of I-26, Flex-Unit offers convenient access to major transportation routes. Whether you need to deliver materials to your unit or catch a flight at nearby Charleston International, Flex-Unit's central location will make your commute a breeze.