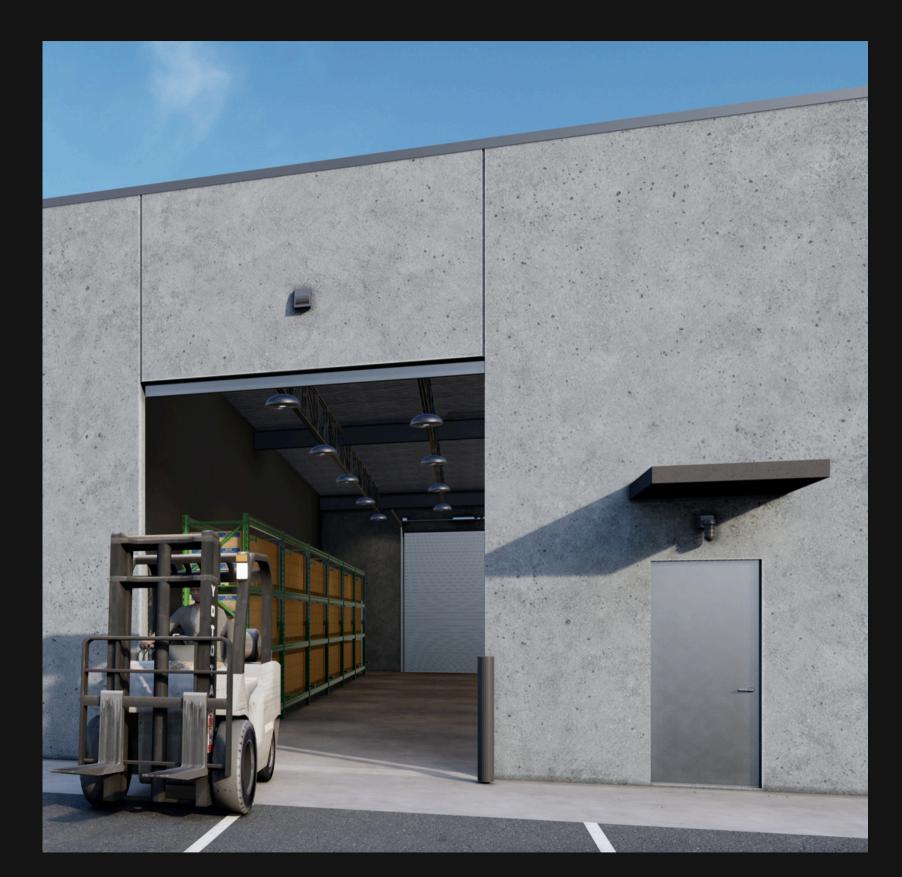

# EXTERIOR

Units feature oversized automatic roll-up doors and an access door, ensuring ease of access and convenient loading and unloading.