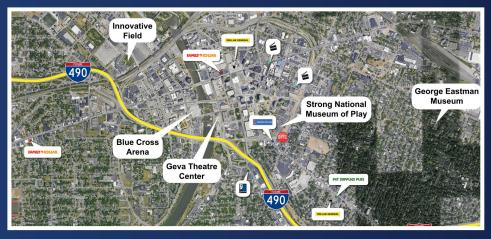

South Union St is a 4-Story 37,000+/SF Office building located in the desirable East End of downtown Rochester. The property includes covered parking as well as 2 adjacent surface lots. 109 South Union St is located near the corners of Monroe Avenue and South Union Street and backs up to the Inner Loop. This location is within walking distance to dozens of restaurants, cafes, and night spots.