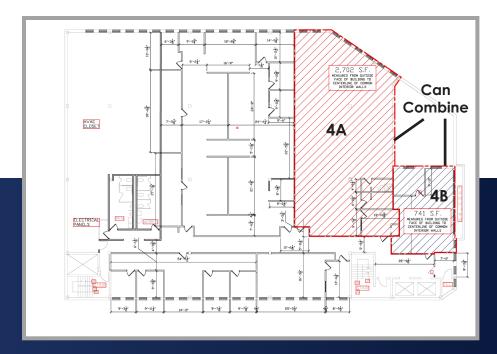

## Space Available for Lease

- » Located in the Desirable East End of Downtown Rochester
- » Ideal for Office/Retail Space
- » Turn Key Space With Modern Amenities
- » Walking Distance from the Neighborhood of Play
- » 45 Surface Parking Spaces, 48 Covered Parking Spaces

South Union St is a 4-Story 37,000+/SF Office building located in the desirable East End of downtown Rochester. The property includes covered parking as well as 2 adjacent surface lots. 109 South Union St is located near the corners of Monroe Avenue and South Union Street and backs up to the Inner Loop. This location is within walking distance to dozens of restaurants, cafes, and night spots.