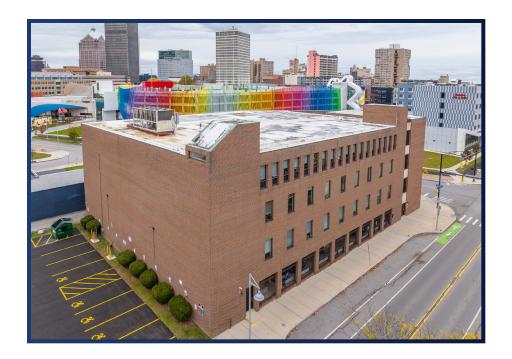

109 South Union St.

Rochester, NY 14607

South Union St is a 4-Story 37,000+/SF Office building located in the desirable East End of downtown Rochester. The property includes covered parking as well as 2 adjacent surface lots. 109 South Union St is located near the corners of Monroe Avenue and South Union Street and backs up to the Inner Loop. This location is within walking distance to dozens of restaurants, cafes, and night spots.