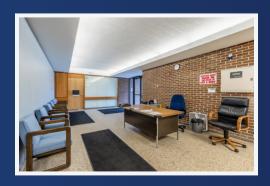

## Space Available for Lease

- » Located in the Desirable East End of Downtown Rochester
- » Ideal for Office/Retail Space
- » Turn Key Space With Modern Amenities
- » Walking Distance from the Neighborhood of Play
- » 45 Surface Parking Spaces, 48 Covered Parking Spaces

South Union St is a 4-Story 37,000+/SF Office building located in the desirable East End of downtown Rochester. The property includes covered parking as well as 2 adjacent surface lots. 109 South Union St is located near the corners of Monroe Avenue and South Union Street and backs up to the Inner Loop. This location is within walking distance to dozens of restaurants, cafes, and night spots.