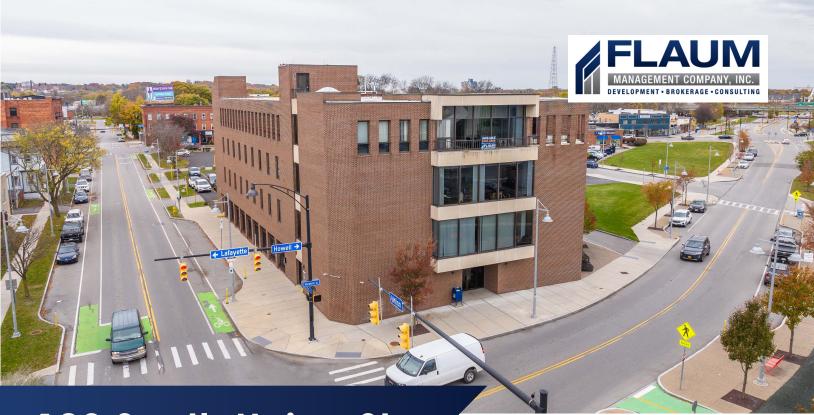

109 South Union St.

Rochester, NY 14607

South Union St is a 4-Story 37,000+/SF Office building located in the desirable East End of downtown Rochester. The property includes covered parking as well as 2 adjacent surface lots. 109 South Union St is located near the corners of Monroe Avenue and South Union Street and backs up to the Inner Loop. This location is within walking distance to dozens of restaurants, cafes, and night spots.