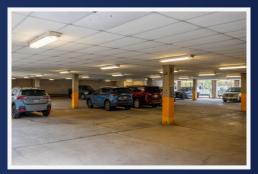

## Space Available for Lease

- » Located in the Desirable East End of Downtown Rochester
- » Ideal for Office/Retail Space
- » Turn Key Space With Modern Amenities
- » Walking Distance from the Neighborhood of Play
- » 45 Surface Parking Spaces, 48 Covered Parking Spaces

South Union St is a 4-Story 37,000+/SF Office building located in the desirable East End of downtown Rochester. The property includes covered parking as well as 2 adjacent surface lots. 109 South Union St is located near the corners of Monroe Avenue and South Union Street and backs up to the Inner Loop. This location is within walking distance to dozens of restaurants, cafes, and night spots.