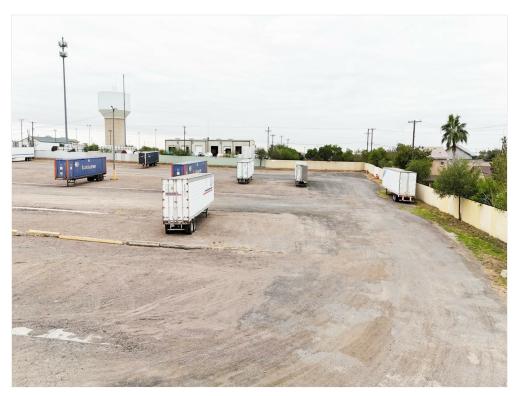

tion: Strategically situated with easy access to major highways/Interstate 35. • Spacious Lot: Ideal for truck parking • Secure Facility: Fully fenced with gated entry for added security. • Heavy-Duty Surface: Yard designed to accommodate heavy truck and trailer loads. • Flexible Lease Terms: Tailored to meet the needs of your business. • Utilities Available: Power, water, and other amenities. • Proximity to Key Industrial Areas: Conveniently located near distribution centers, warehouses, or major freight routes. • Truck Maintenance-Friendly: Space suitable for basic repairs and servicing if needed.

## Property Photos





Security guard quarters

Available space





Available space ground view

available space ground view





Available space ground view

Available space ground view





Available space ground view

Available space drone view



Available space ground view

## Container storage and truck parking

14002 FM 1472, Laredo, TX 78045

### Location