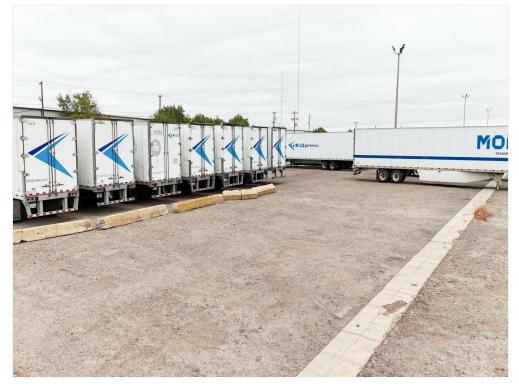

#### Space 1

 Space Available
 43,560 - 217,800 SF

 Rental Rate
 \$3,000 /SF/YR

Date Available Now

Parking and storage for semi-trucks, trailers, and other commercial vehicles. Available for both short and long-term use. Priced per acre, each acre fits roughly 20 containers. • Prime Truck Yard Location: Strategically situated with easy access to major highways/Interstate 35. • Spacious Lot: Ideal for truck parking • Secure Facility: Fully fenced with gated entry for added security. • Heavy-Duty Surface: Yard designed to accommodate heavy truck and trailer loads. • Flexible Lease Terms: Tailored to meet the needs of your business. • Utilities Available: Power, water, and other amenities. • Proximity to Key Industrial Areas: Conveniently located near distribution centers, warehouses, or major freight routes. • Truck Maintenance-Friendly: Space suitable for basic repairs and servicing if needed.

## Property Photos

Security guard quarters

Available space

Available space ground view

available space ground view

Available space ground view

Available space ground view

Available space ground view