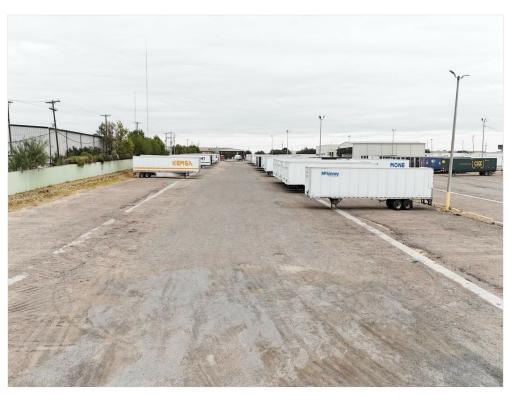

#### Space 1

 Space Available
 43,560 - 217,800 SF

 Rental Rate
 \$3,000 /SF/YR

Date Available Now

Parking and storage for semi-trucks, trailers, and other commercial vehicles. Available for both short and long-term use. Priced per acre, each acre fits roughly 20 containers. • Prime Truck Yard Location: Strategically situated with easy access to major highways/Interstate 35. • Spacious Lot: Ideal for truck parking • Secure Facility: Fully fenced with gated entry for added security. • Heavy-Duty Surface: Yard designed to accommodate heavy truck and trailer loads. • Flexible Lease Terms: Tailored to meet the needs of your business. • Utilities Available: Power, water, and other amenities. • Proximity to Key Industrial Areas: Conveniently located near distribution centers, warehouses, or major freight routes. • Truck Maintenance-Friendly: Space suitable for basic repairs and servicing if needed.

## Property Photos

Security guard quarters

Available space

Available space ground view

available space ground view

Available space ground view

Available space ground view

Available space ground view