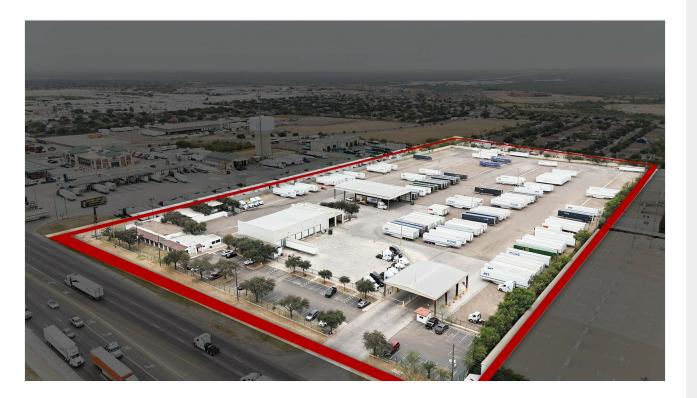

#### 14002 FM 1472, Laredo, TX 78045

Aerial view

#### Space 1

 Space Available
 43,560 - 217,800 SF

 Rental Rate
 \$3,000 /SF/YR

Date Available Now

Parking and storage for semi-trucks, trailers, and other commercial vehicles. Available for both short and long-term use. Priced per acre, each acre fits roughly 20 containers. • Prime Truck Yard Location: Strategically situated with easy access to major highways/Interstate 35. • Spacious Lot: Ideal for truck parking • Secure Facility: Fully fenced with gated entry for added security. • Heavy-Duty Surface: Yard designed to accommodate heavy truck and trailer loads. • Flexible Lease Terms: Tailored to meet the needs of your business. • Utilities Available: Power, water, and other amenities. • Proximity to Key Industrial Areas: Conveniently located near distribution centers, warehouses, or major freight routes. • Truck Maintenance-Friendly: Space suitable for basic repairs and servicing if needed.