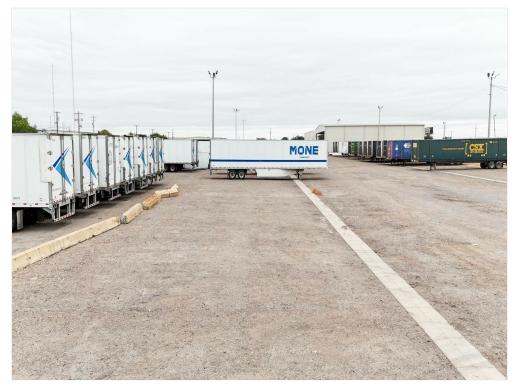

#### Space 1

 Space Available
 43,560 - 217,800 SF

 Rental Rate
 \$3,000 /SF/YR

Date Available Now

Parking and storage for semi-trucks, trailers, and other commercial vehicles. Available for both short and long-term use. Priced per acre, each acre fits roughly 20 containers. • Prime Truck Yard Location: Strategically situated with easy access to major highways/Interstate 35. • Spacious Lot: Ideal for truck parking • Secure Facility: Fully fenced with gated entry for added security. • Heavy-Duty Surface: Yard designed to accommodate heavy truck and trailer loads. • Flexible Lease Terms: Tailored to meet the needs of your business. • Utilities Available: Power, water, and other amenities. • Proximity to Key Industrial Areas: Conveniently located near distribution centers, warehouses, or major freight routes. • Truck Maintenance-Friendly: Space suitable for basic repairs and servicing if needed.

## Property Photos

Security guard quarters

Available space

Available space ground view

available space ground view

Available space ground view

Available space ground view

Available space ground view