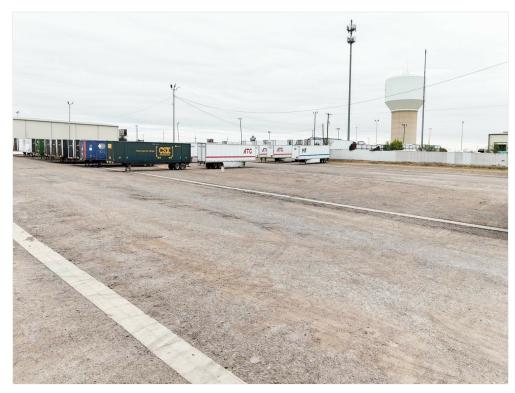

#### Space 1

 Space Available
 43,560 - 217,800 SF

 Rental Rate
 \$3,000 /SF/YR

Date Available Now

Parking and storage for semi-trucks, trailers, and other commercial vehicles. Available for both short and long-term use. Priced per acre, each acre fits roughly 20 containers. • Prime Truck Yard Location: Strategically situated with easy access to major highways/Interstate 35. • Spacious Lot: Ideal for truck parking • Secure Facility: Fully fenced with gated entry for added security. • Heavy-Duty Surface: Yard designed to accommodate heavy truck and trailer loads. • Flexible Lease Terms: Tailored to meet the needs of your business. • Utilities Available: Power, water, and other amenities. • Proximity to Key Industrial Areas: Conveniently located near distribution centers, warehouses, or major freight routes. • Truck Maintenance-Friendly: Space suitable for basic repairs and servicing if needed.

## Property Photos

Security guard quarters

Available space

Available space ground view

available space ground view

Available space ground view

Available space ground view

Available space ground view