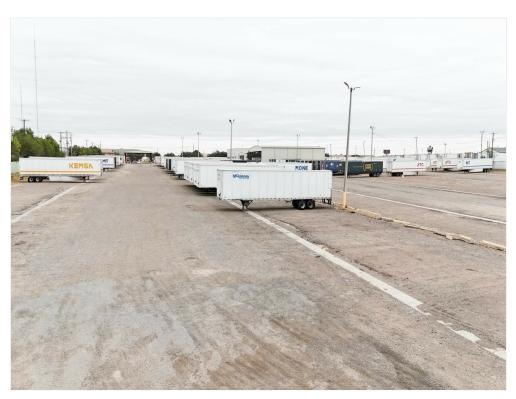

#### Space 1

 Space Available
 43,560 - 217,800 SF

 Rental Rate
 \$3,000 /SF/YR

Date Available Now

Parking and storage for semi-trucks, trailers, and other commercial vehicles. Available for both short and long-term use. Priced per acre, each acre fits roughly 20 containers. • Prime Truck Yard Location: Strategically situated with easy access to major highways/Interstate 35. • Spacious Lot: Ideal for truck parking • Secure Facility: Fully fenced with gated entry for added security. • Heavy-Duty Surface: Yard designed to accommodate heavy truck and trailer loads. • Flexible Lease Terms: Tailored to meet the needs of your business. • Utilities Available: Power, water, and other amenities. • Proximity to Key Industrial Areas: Conveniently located near distribution centers, warehouses, or major freight routes. • Truck Maintenance-Friendly: Space suitable for basic repairs and servicing if needed.

## Property Photos

Security guard quarters

Available space

Available space ground view

available space ground view

Available space ground view

Available space ground view

Available space ground view