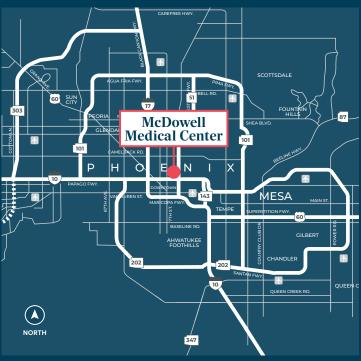

### **Location Highlights**

McDowell Medical Center is about ten blocks east of Central Ave and less than a mile from the new Valley Metro Rail station off Central Ave & McDowell Rd. Convenient access to major freeways such as I-10, SR-51, and I-17, make the property an ideal choice for medical offices looking for a central location.