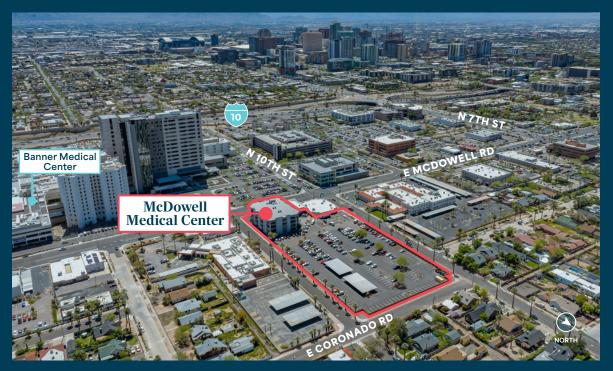

## **Property Overview**

Situated at 1010 E McDowell Rd, McDowell Medical Center is centrally located near the Banner University Medical Center.

The property recently underwent ±\$5M in capital improvements.

Across the street from Banner University Medical Center

Upgraded electronic directory & prominent monument sign

High visibility fronting McDowell Rd, a major east-west arterial street

Convenient surface parking, covered parking available

### **Location Highlights**

McDowell Medical Center is about ten blocks east of Central Ave and less than a mile from the new Valley Metro Rail station off Central Ave & McDowell Rd. Convenient access to major freeways such as I-10, SR-51, and I-17, make the property an ideal choice for medical offices looking for a central location.