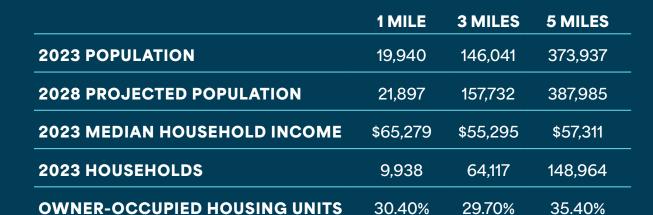

### **Location Highlights**

McDowell Medical Center is about ten blocks east of Central Ave and less than a mile from the new Valley Metro Rail station off Central Ave & McDowell Rd. Convenient access to major freeways such as I-10, SR-51, and I-17, make the property an ideal choice for medical offices looking for a central location.